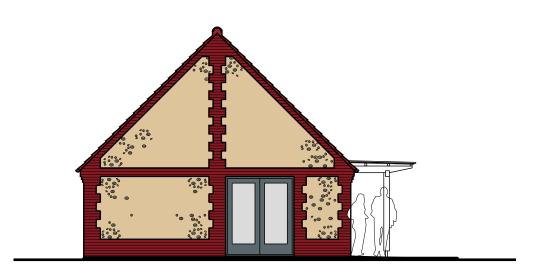

West Elevation



East Elevation



South Elevation



North Elevation



## GMP Architecture

37 Cyprus Street, Norwich, NR1 3AX T: 01603 920174 M: 07766 578997 E: gary@gmparchitecture.co.uk C Canopy removed
B Wall design details amended
A Wall construction amended

01.06.22 31.05.22 19.05.22 date:

| c

c/o Revolution Projects

Tennis Pavilion - elevations

project:

Gun Hill Farm, Burnham Overy Staithe drawing:

scale: drawing number: 1:100 @ A3 2201 - 12

This drawing is copyright of the GMP Architecture and shall not be reproduced without permission. Check all dimensions and report any errors or omissions. Do not scale from this drawing.

revision: