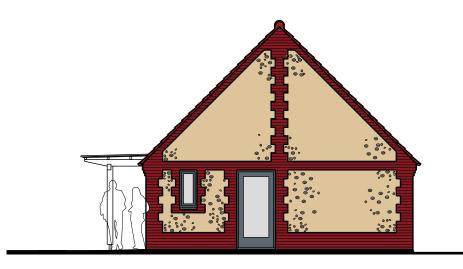

West Elevation



East Elevation



South Elevation



North Elevation



## GMP Architecture

37 Cyprus Street, Norwich, NR1 3AX T: 01603 920174 M: 07766 578997 E: gary@gmparchitecture.co.uk C Canopy removed
B Wall design details amended
A Wall construction amended

01.06.22 31.05.22 19.05.22 date:

| c

c/o Revolution Projects

Tennis Pavilion - elevations

project:

Gun Hill Farm, Burnham Overy Staithe drawing:

scale: drawing number: 1:100 @ A3 2201 - 12

This drawing is copyright of the GMP Architecture and shall not be reproduced without permission. Check all dimensions and report any errors or omissions. Do not scale from this drawing.

revision: