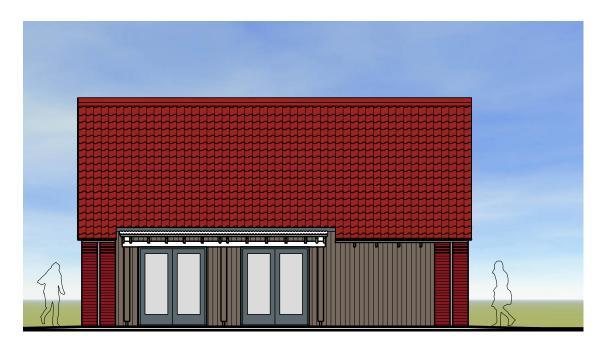

West Elevation



East Elevation



South Elevation



North Elevation



## GMP Architecture

37 Cyprus Street, Norwich, NR1 3AX T: 01603 920174 M: 07766 578997 E: gary@gmparchitecture.co.uk C Canopy removed
B Wall design details amended
A Wall construction amended

01.06.22 31.05.22 19.05.22 date:

| c

c/o Revolution Projects

Tennis Pavilion - elevations

project:

Gun Hill Farm, Burnham Overy Staithe drawing:

scale: drawing number: 1:100 @ A3 2201 - 12

This drawing is copyright of the GMP Architecture and shall not be reproduced without permission. Check all dimensions and report any errors or omissions. Do not scale from this drawing.

revision: