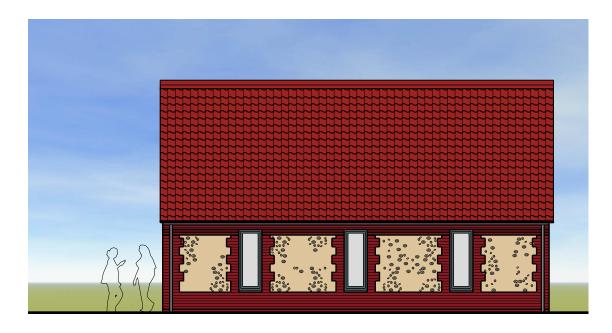

West Elevation



East Elevation



South Elevation



North Elevation



## GMP Architecture

37 Cyprus Street, Norwich, NR1 3AX T: 01603 920174 M: 07766 578997 E: gary@gmparchitecture.co.uk C Canopy removed
B Wall design details amended
A Wall construction amended

01.06.22 31.05.22 19.05.22 date:

| c

c/o Revolution Projects

Tennis Pavilion - elevations

project:

Gun Hill Farm, Burnham Overy Staithe drawing:

scale: drawing number: 1:100 @ A3 2201 - 12

This drawing is copyright of the GMP Architecture and shall not be reproduced without permission. Check all dimensions and report any errors or omissions. Do not scale from this drawing.

revision: