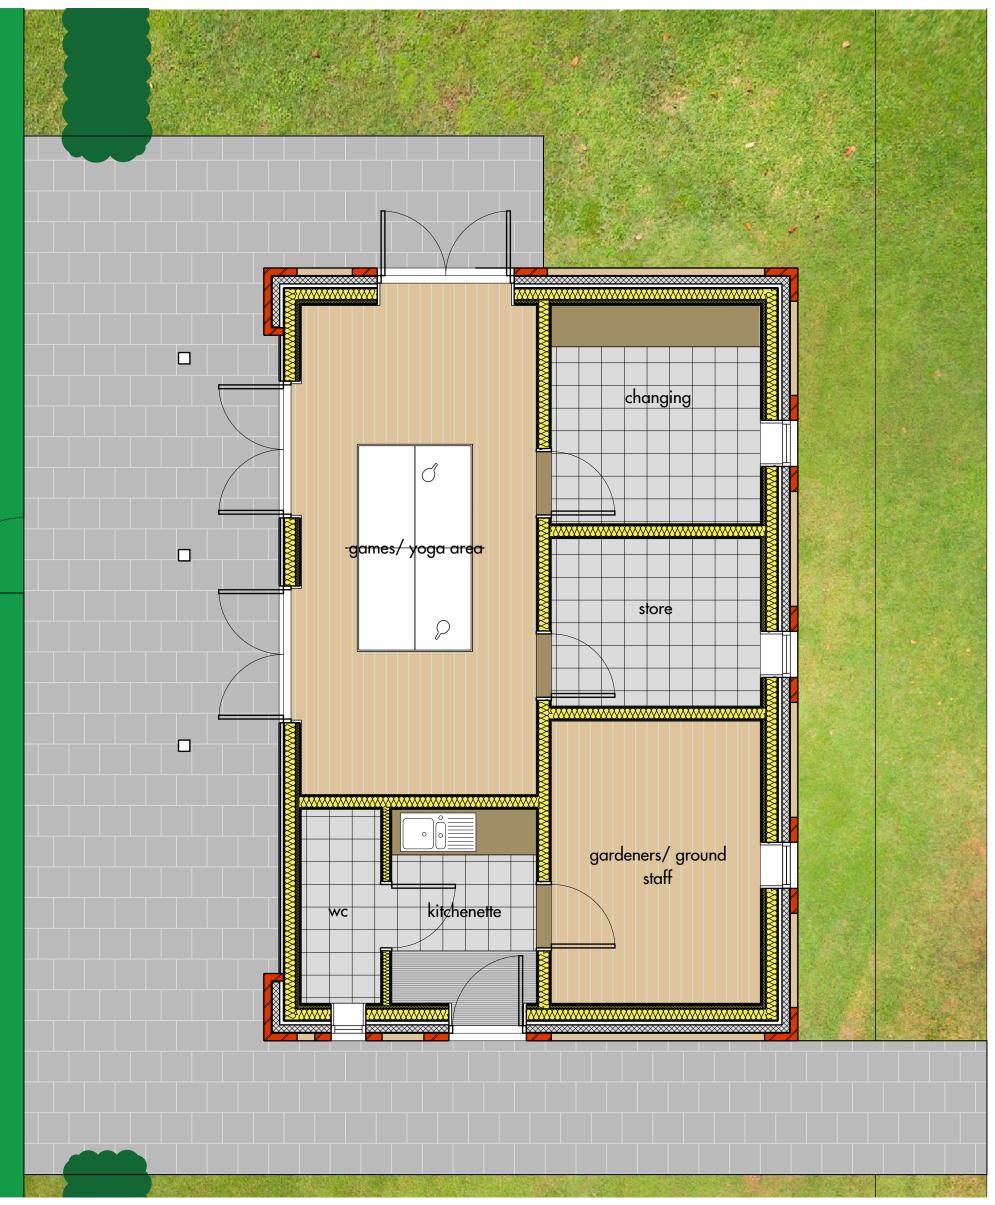

Floor plan

NOTE:

All dimensions are to the studwork. See details for wall specification

Tennis pavilion - plan

drawing number: 2201 - 11 scale: 1:50 @ A3

C

revision:

02.06.22 31.05.22

19.05.22

date:

This drawing is copyright of the GMP Architecture and shall not be reproduced without permission. Check all dimensions and report any errors or omissions. Do not scale from this drawing.