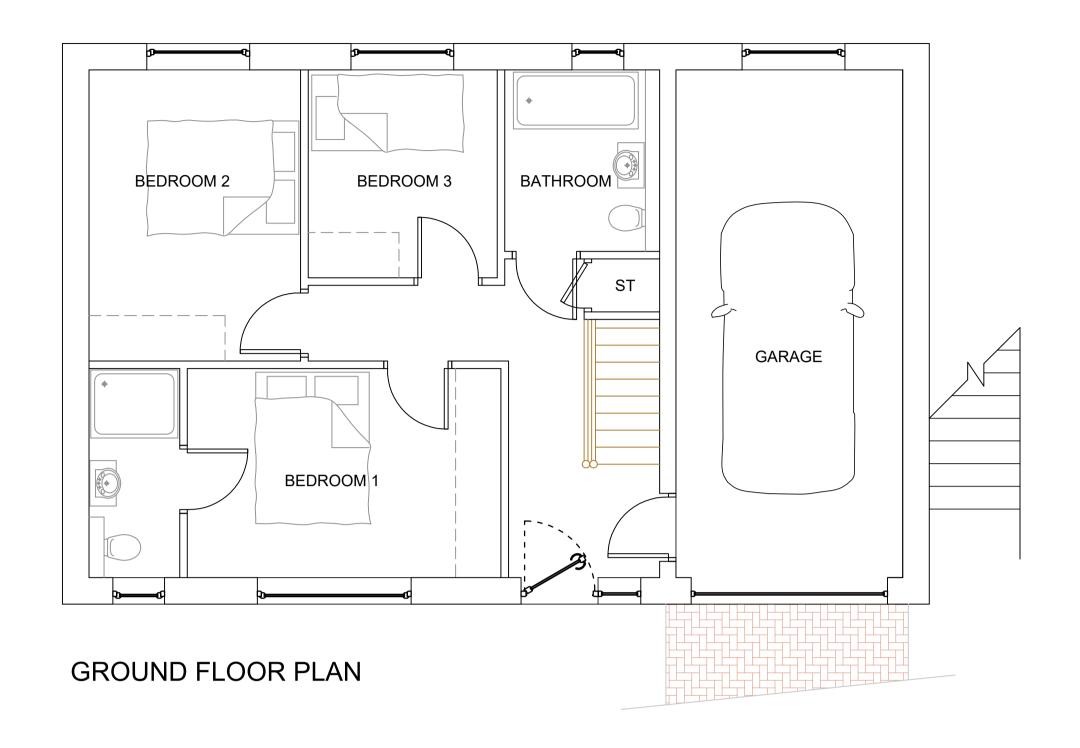

THEREIN ARE THE PROPERTY OF ELDER LESTER ARCHITECTS & MUST NOT BE COPIED WITHOUT WRITTEN AGREEMENT

RESIDENTIAL DEVELOPMENT LIMESTONE ROAD **BURNISTON** SCARBOROUGH THE MANDALE GROUP

DRAWING INFORMATION: 122m2 / 1300 SQ.FT PLANS AND ELEVATIONS PLOTS - 10 TO 16