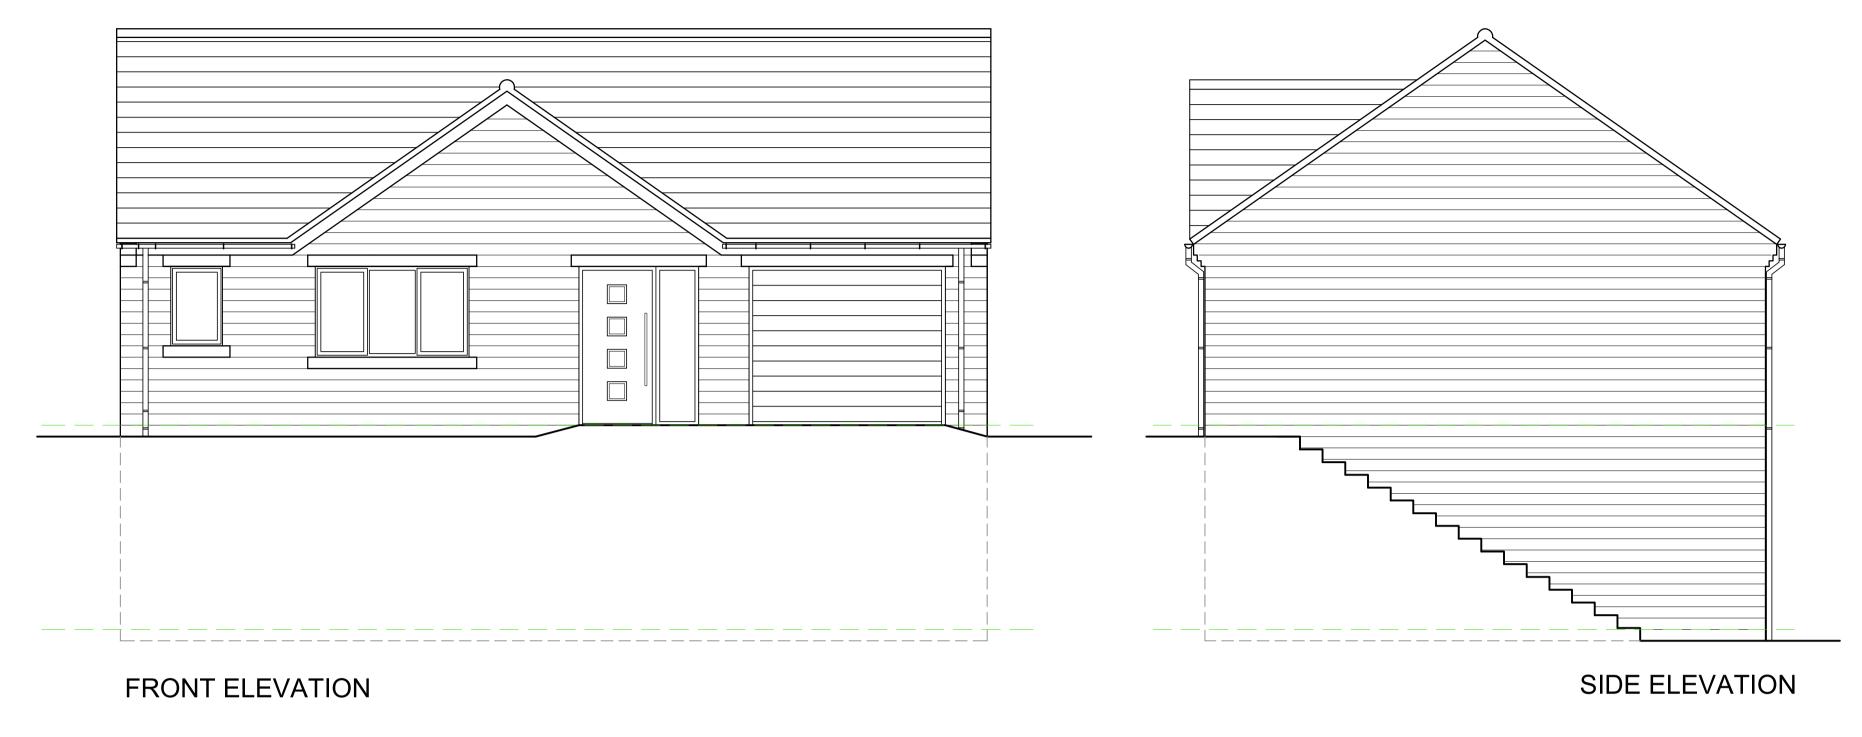

THEREIN ARE THE PROPERTY OF ELDER LESTER ARCHITECTS & MUST NOT BE COPIED WITHOUT WRITTEN AGREEMENT

RESIDENTIAL DEVELOPMENT LIMESTONE ROAD **BURNISTON** SCARBOROUGH THE MANDALE GROUP

DRAWING INFORMATION: 122m2 / 1300 SQ.FT PLANS AND ELEVATIONS PLOTS - 10 TO 16