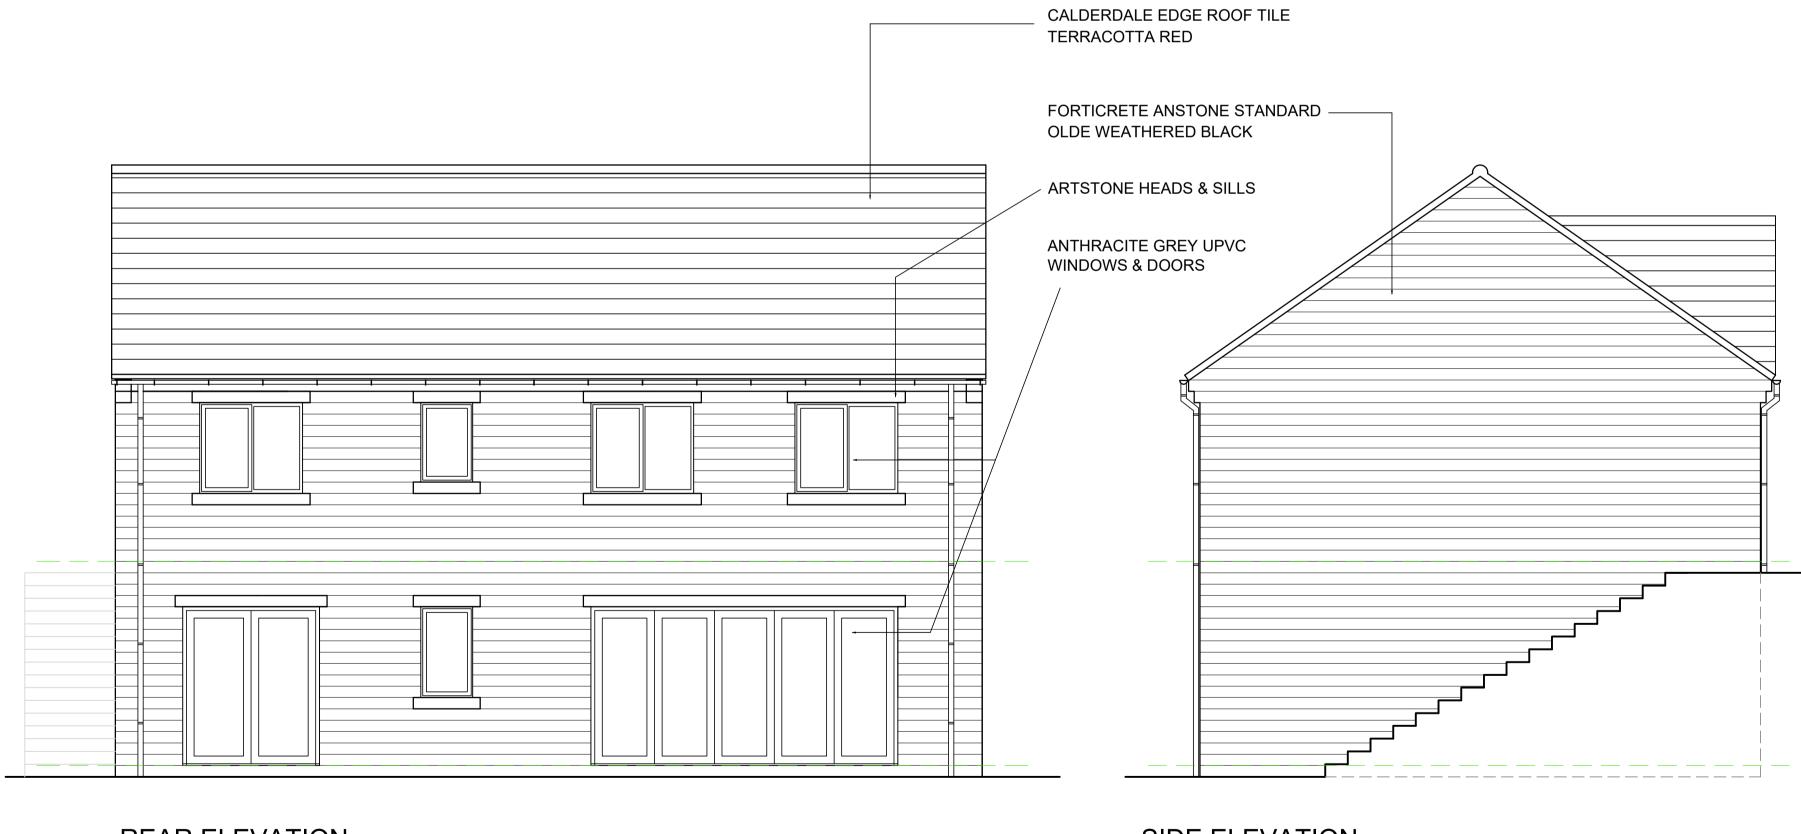

LOWER GROUND FLOOR PLAN

REAR ELEVATION

SIDE ELEVATION

2. CONTRACTOR TO REPORT ANY DISCREPANCIES TO ELDER LESTER ARCHITECTS 3. ORDINANCE SURVEY DATA IS USED ON ELDER LESTER DRAWINGS, ELDER LESTER IS NOT RESPONSIBLE FOR THE ACCURACY OF DIMENSIONS RELATING TO ORDINANCE SURVEY DATA OR THAT OUTSIDE OF INSERTED TOPOGRAPHIC

THEREIN ARE THE PROPERTY OF ELDER LESTER ARCHITECTS & MUST NOT BE COPIED WITHOUT WRITTEN AGREEMENT

RESIDENTIAL DEVELOPMENT LIMESTONE ROAD **BURNISTON** SCARBOROUGH THE MANDALE GROUP

DRAWING INFORMATION: 122m2 / 1300 SQ.FT PLANS AND ELEVATIONS PLOTS - 10 TO 16