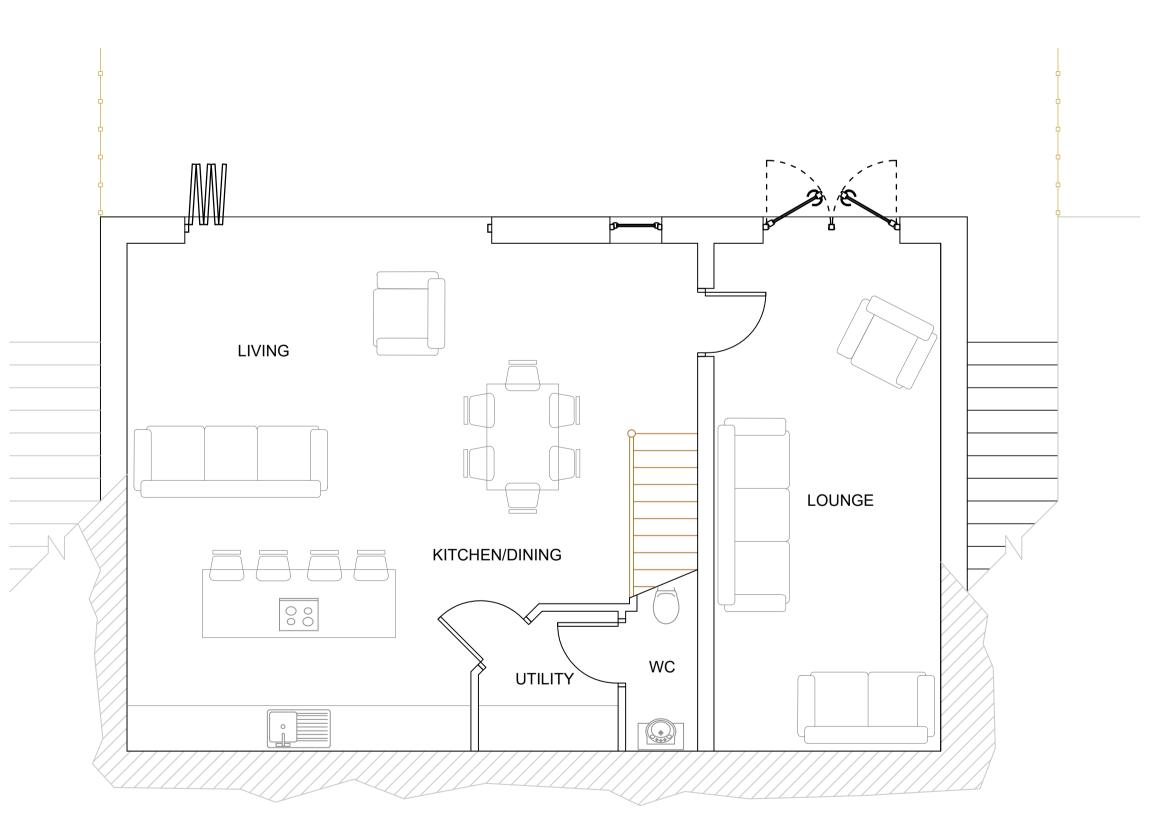

THEREIN ARE THE PROPERTY OF ELDER LESTER ARCHITECTS & MUST NOT BE COPIED WITHOUT WRITTEN AGREEMENT

RESIDENTIAL DEVELOPMENT LIMESTONE ROAD **BURNISTON** SCARBOROUGH THE MANDALE GROUP

DRAWING INFORMATION: 122m2 / 1300 SQ.FT PLANS AND ELEVATIONS PLOTS - 10 TO 16