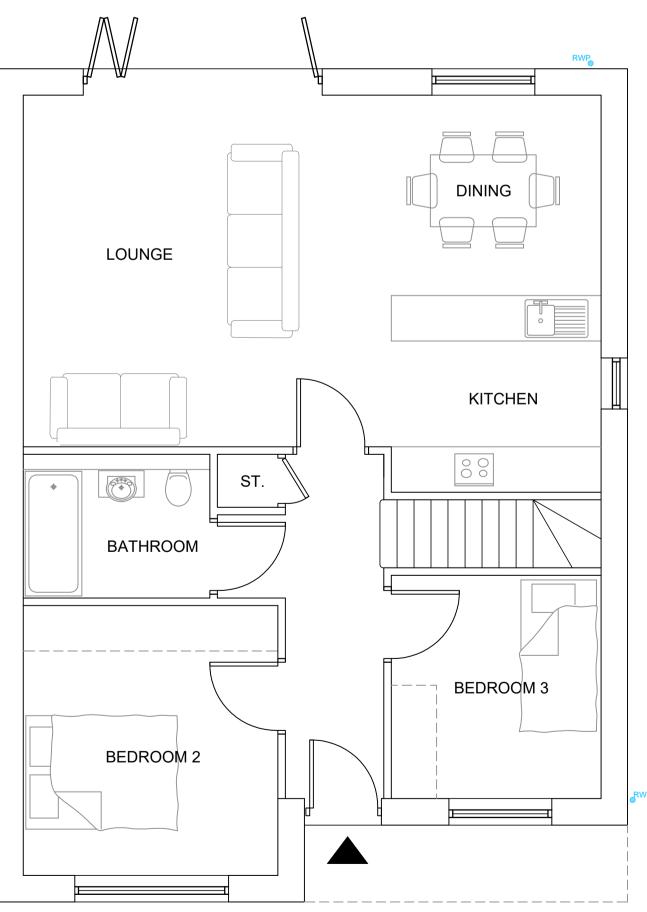

## SIDE ELEVATION

| DRAWING INFORMATION:                                                                                     | RECENT REVISION NOTES:                                    | ELDER LESTER ARCH                                                                         |
|----------------------------------------------------------------------------------------------------------|-----------------------------------------------------------|-------------------------------------------------------------------------------------------|
| BUNGALOW - TYPE A<br>3 BEDROOM<br>109m2 / 1175 SQ.FT<br>PLANS AND ELEVATIONS<br>PLOTS - 1 AND 9 (HANDED) | A - 27/06/2022 - PLOT NUMBERS AMENDED<br>-<br>-<br>-<br>- | REEDS MILL, ATLAS WYND,<br>YARM<br>TS15 9AD<br>TEL: 01642 782211<br>WWW.ELDERLESTER.CO.UK |