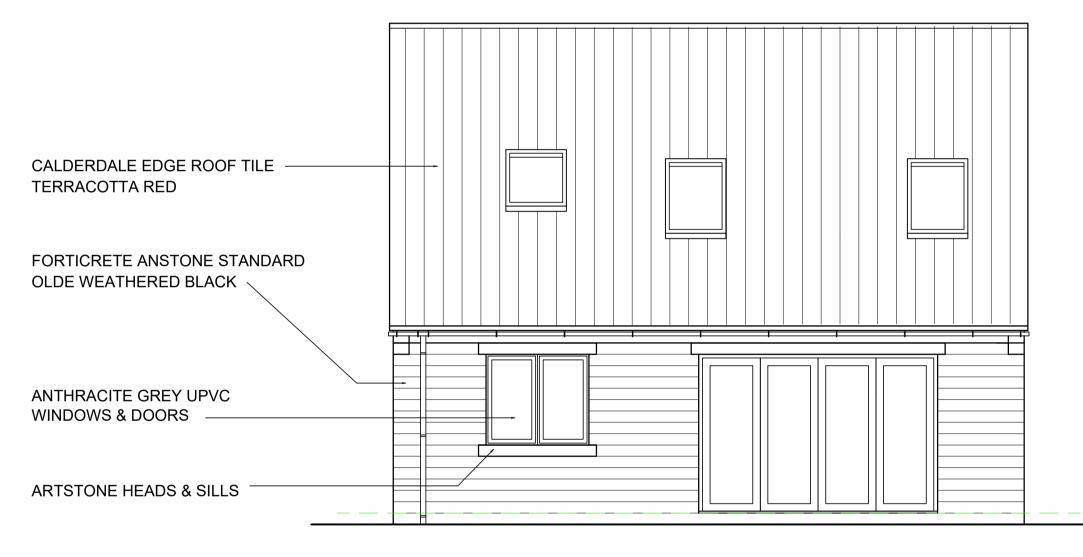

## SIDE ELEVATION

| DRAWING INFORMATION:                                                                                     | RECENT REVISION NOTES:                                    | ELDER LESTER ARCH                                                                         |
|----------------------------------------------------------------------------------------------------------|-----------------------------------------------------------|-------------------------------------------------------------------------------------------|
| BUNGALOW - TYPE A<br>3 BEDROOM<br>109m2 / 1175 SQ.FT<br>PLANS AND ELEVATIONS<br>PLOTS - 1 AND 9 (HANDED) | A - 27/06/2022 - PLOT NUMBERS AMENDED<br>-<br>-<br>-<br>- | REEDS MILL, ATLAS WYND,<br>YARM<br>TS15 9AD<br>TEL: 01642 782211<br>WWW.ELDERLESTER.CO.UK |