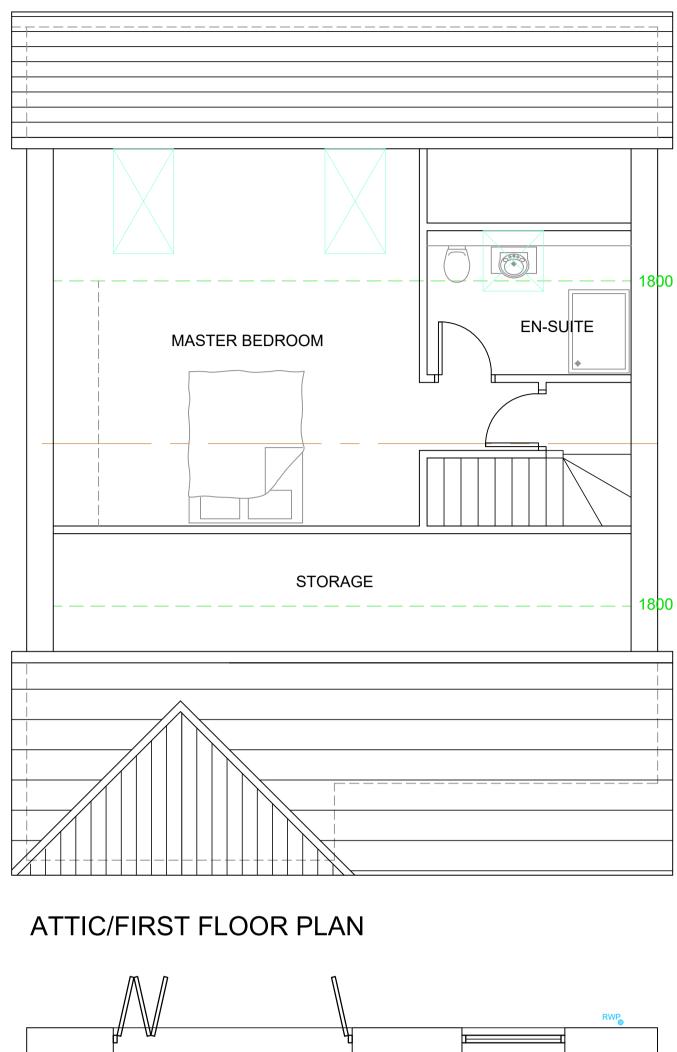

## SIDE ELEVATION

| DRAWING INFORMATION:                                                                                     | RECENT REVISION NOTES:                                    | ELDER LESTER ARCH                                                                         |
|----------------------------------------------------------------------------------------------------------|-----------------------------------------------------------|-------------------------------------------------------------------------------------------|
| BUNGALOW - TYPE A<br>3 BEDROOM<br>109m2 / 1175 SQ.FT<br>PLANS AND ELEVATIONS<br>PLOTS - 1 AND 9 (HANDED) | A - 27/06/2022 - PLOT NUMBERS AMENDED<br>-<br>-<br>-<br>- | REEDS MILL, ATLAS WYND,<br>YARM<br>TS15 9AD<br>TEL: 01642 782211<br>WWW.ELDERLESTER.CO.UK |