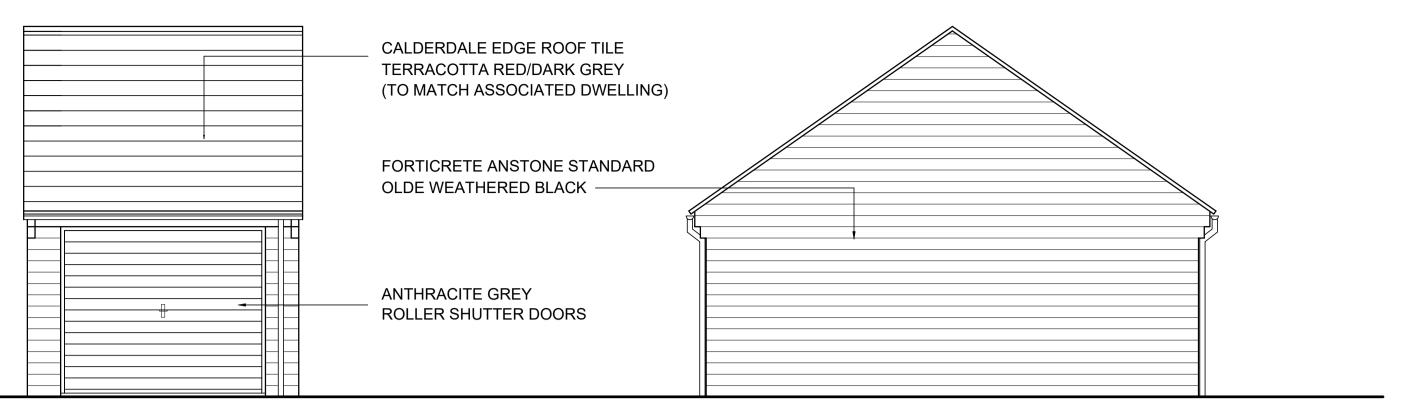

## FRONT ELEVATION

REAR ELEVATION

SIDE ELEVATION

SIDE ELEVATION

## REAR ELEVATION

| DRAWING INFORMATION:   | RECENT REVISION NOTES: |
|------------------------|------------------------|
| TYPICAL GARAGE DETAILS | A - 27/06/2022 - Pl    |
|                        | -                      |

## SIDE ELEVATION

ELDER LESTER

DRAWING No:

2143-P-105A

SCALE & PAPER SIZE:DATE CREATED: 3011/20211:50 @ A1DATE OF LAST ISSUE: 27/06/2022DRAWN/ISSUED BY: RJT