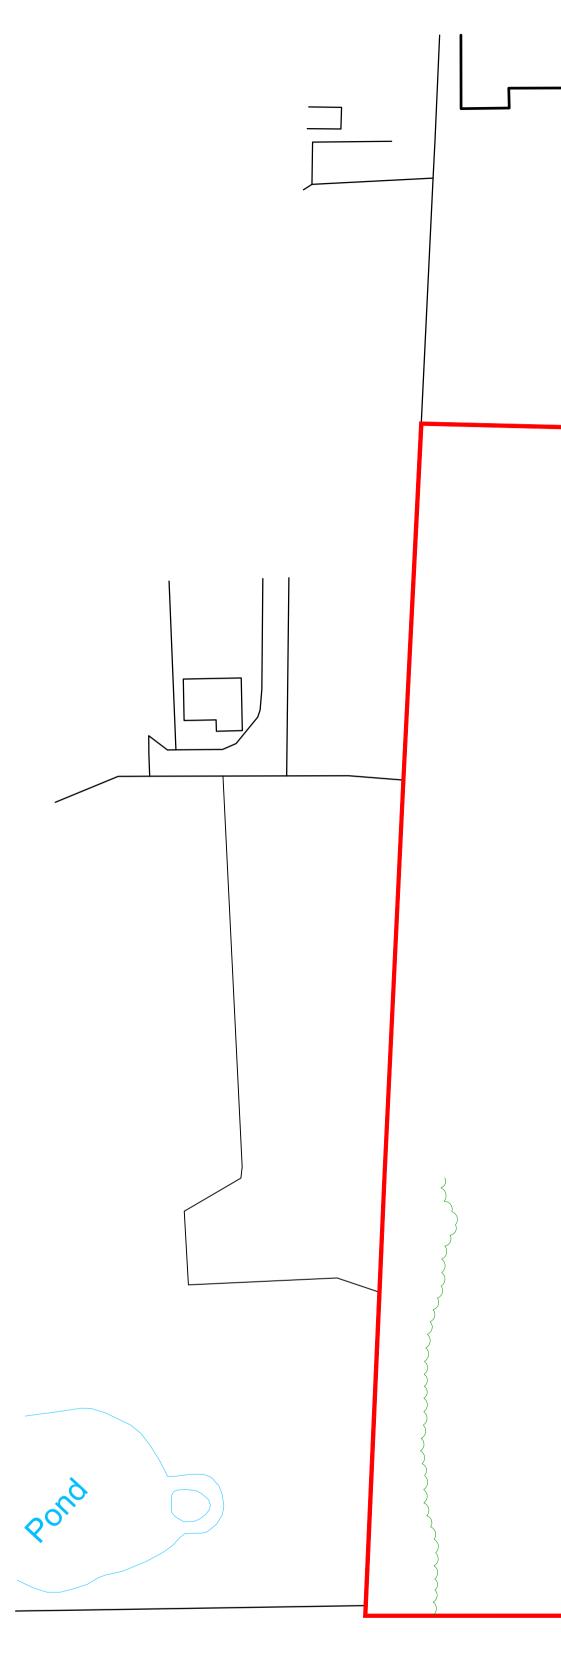

PROJECT/CLIENT: RESIDENTIAL DEVELOPMENT LIMESTONE ROAD BURNISTON SCARBOROUGH THE MANDALE GROUP

| DRAWING INFORMATION: | RECENT REVISION NOTES: |                         |
|----------------------|------------------------|-------------------------|
|                      |                        | ELDER LESTER ARCH       |
| EXISTING SITE PLAN   | -                      | REEDS MILL, ATLAS WYND, |
|                      | -                      | YARM                    |
|                      | -                      | TS15 9AD                |
|                      | -                      | TEL: 01642 782211       |
|                      | -                      | WWW.ELDERLESTER.CO.UK   |