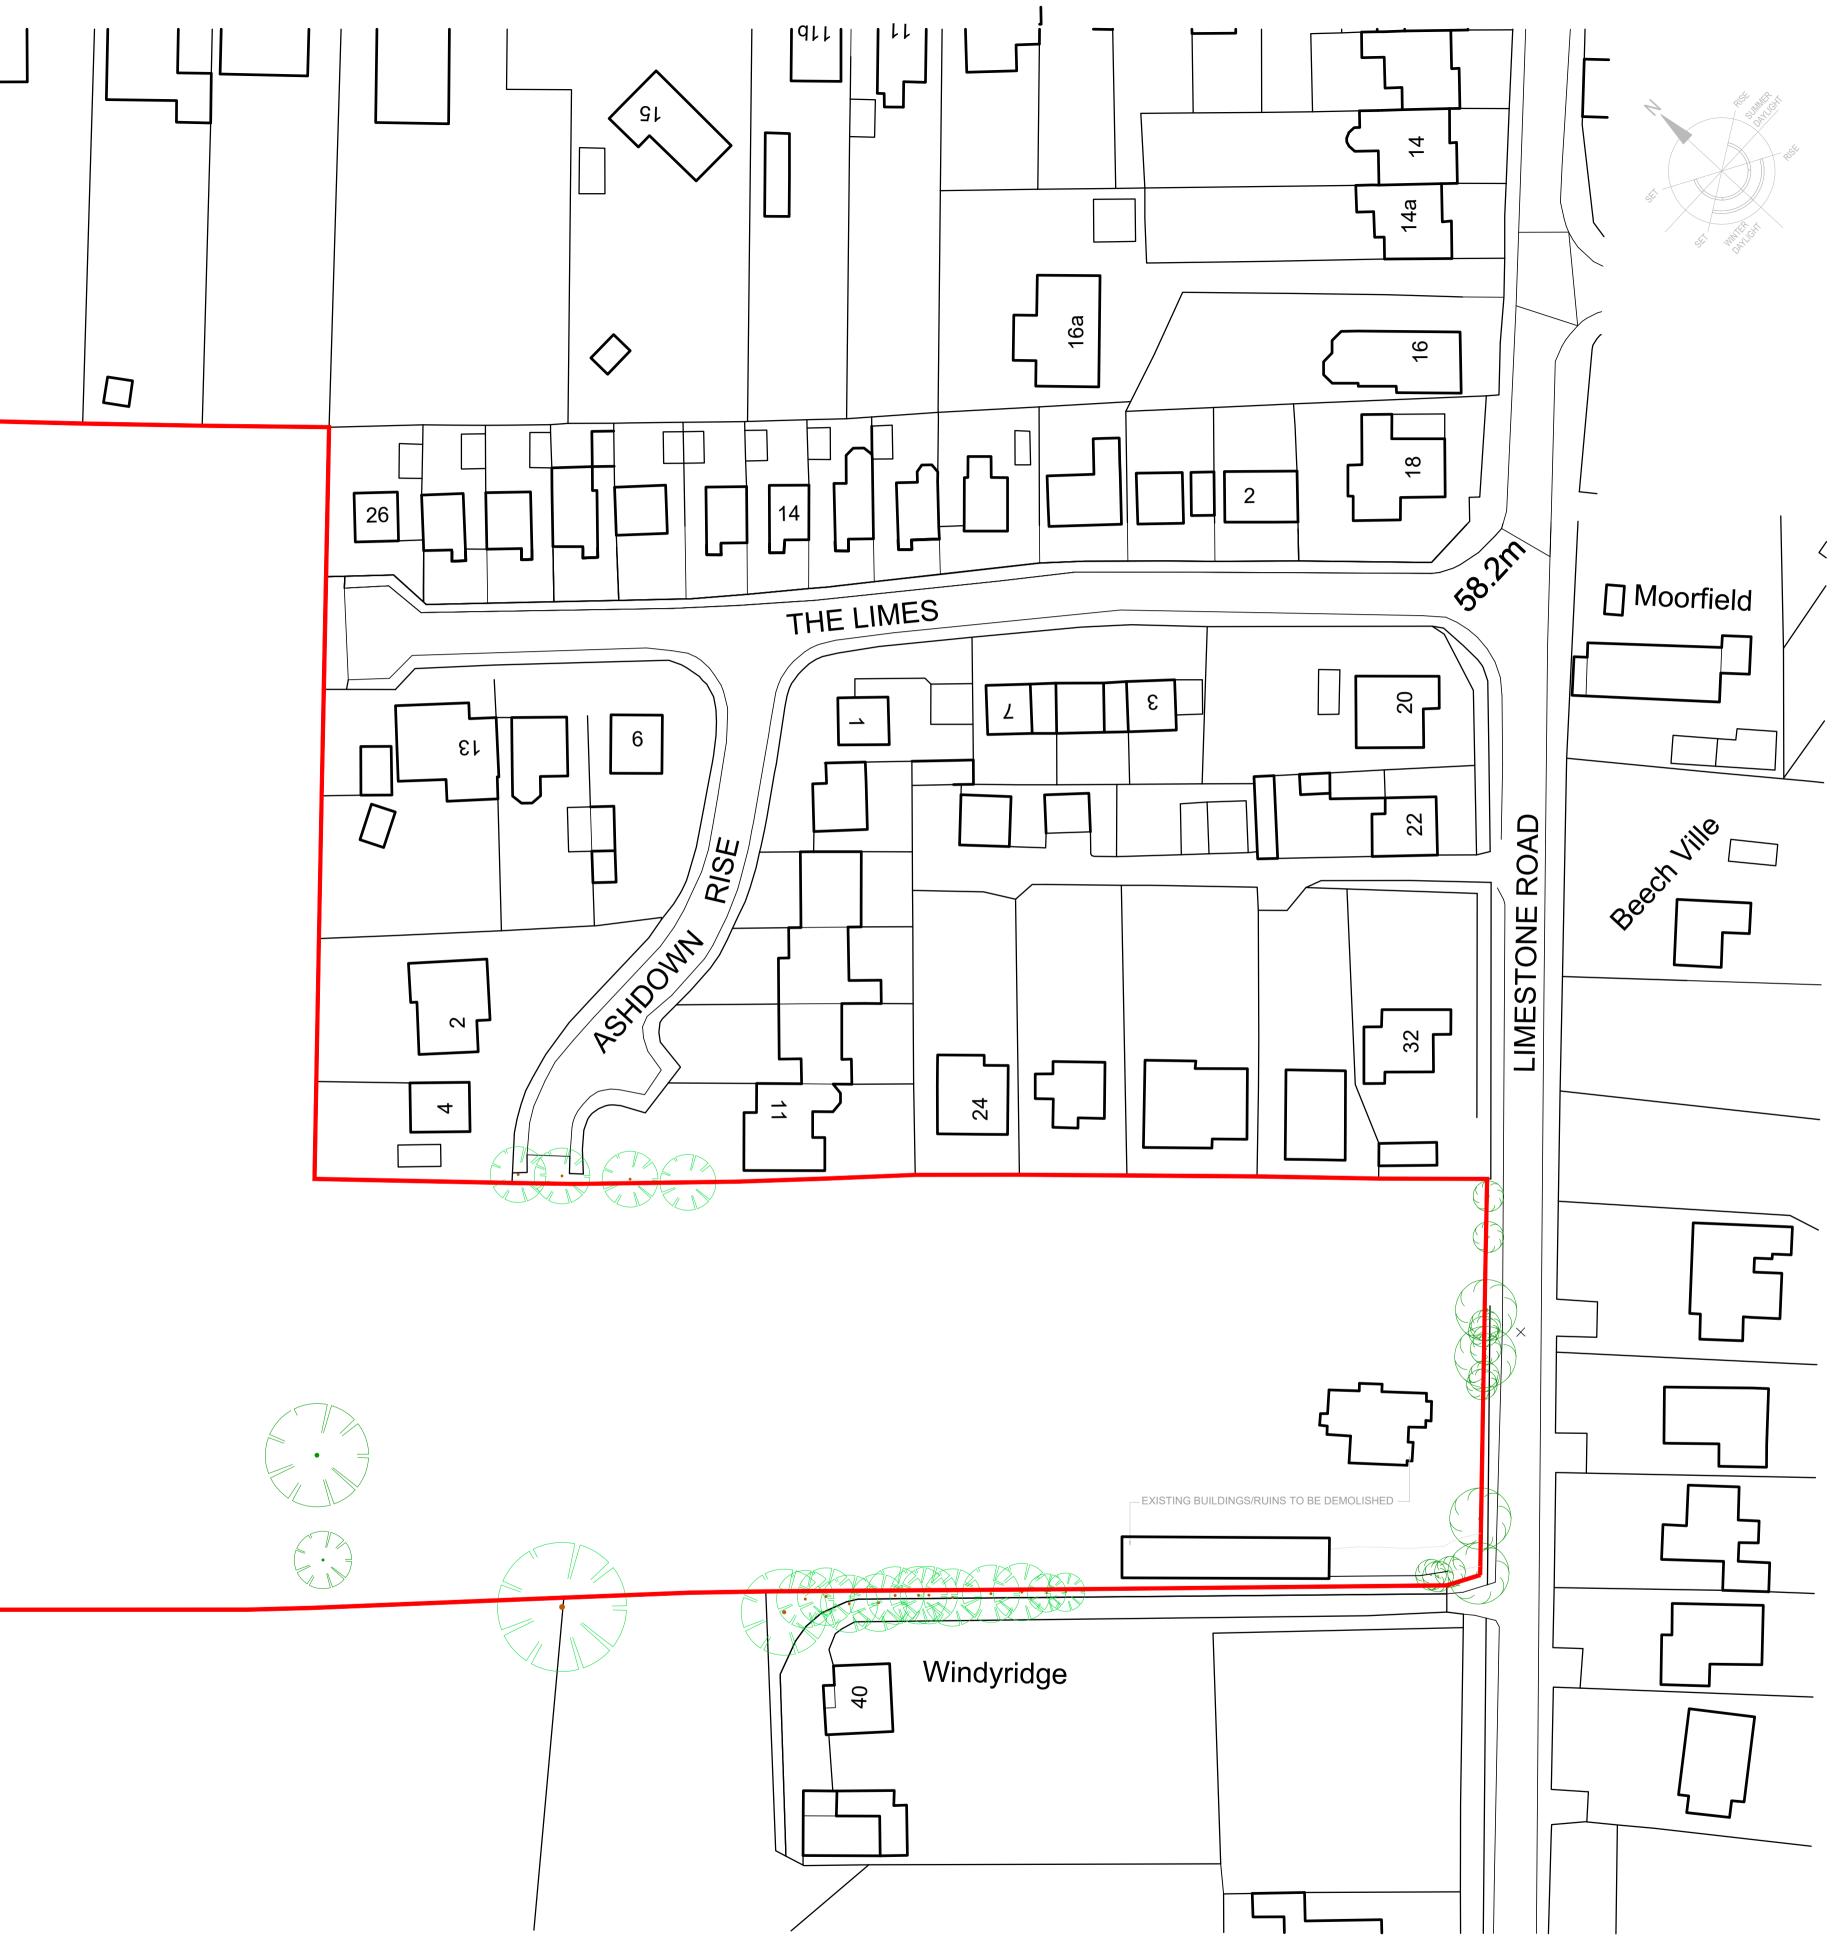

PROJECT/CLIENT: RESIDENTIAL DEVELOPMENT LIMESTONE ROAD BURNISTON SCARBOROUGH THE MANDALE GROUP

| DRAWING INFORMATION: | RECENT REVISION NOTES: |                         |
|----------------------|------------------------|-------------------------|
|                      |                        | ELDER LESTER ARCH       |
| EXISTING SITE PLAN   | -                      | REEDS MILL, ATLAS WYND, |
|                      | -                      | YARM                    |
|                      | -                      | TS15 9AD                |
|                      | -                      | TEL: 01642 782211       |
|                      | -                      | WWW.ELDERLESTER.CO.UK   |

R LESTER ARCHITECTS MILL, ATLAS WYND,

ELDER LESTER

SCALE & PAPER SIZE: 1:500 @ A1 DRAWING NO: 2143-P-003A

DATE CREATED: 14/12/2021 DATE OF LAST ISSUE: 14/12/2021 DRAWN/ISSUED BY: RJT

 $\sum$