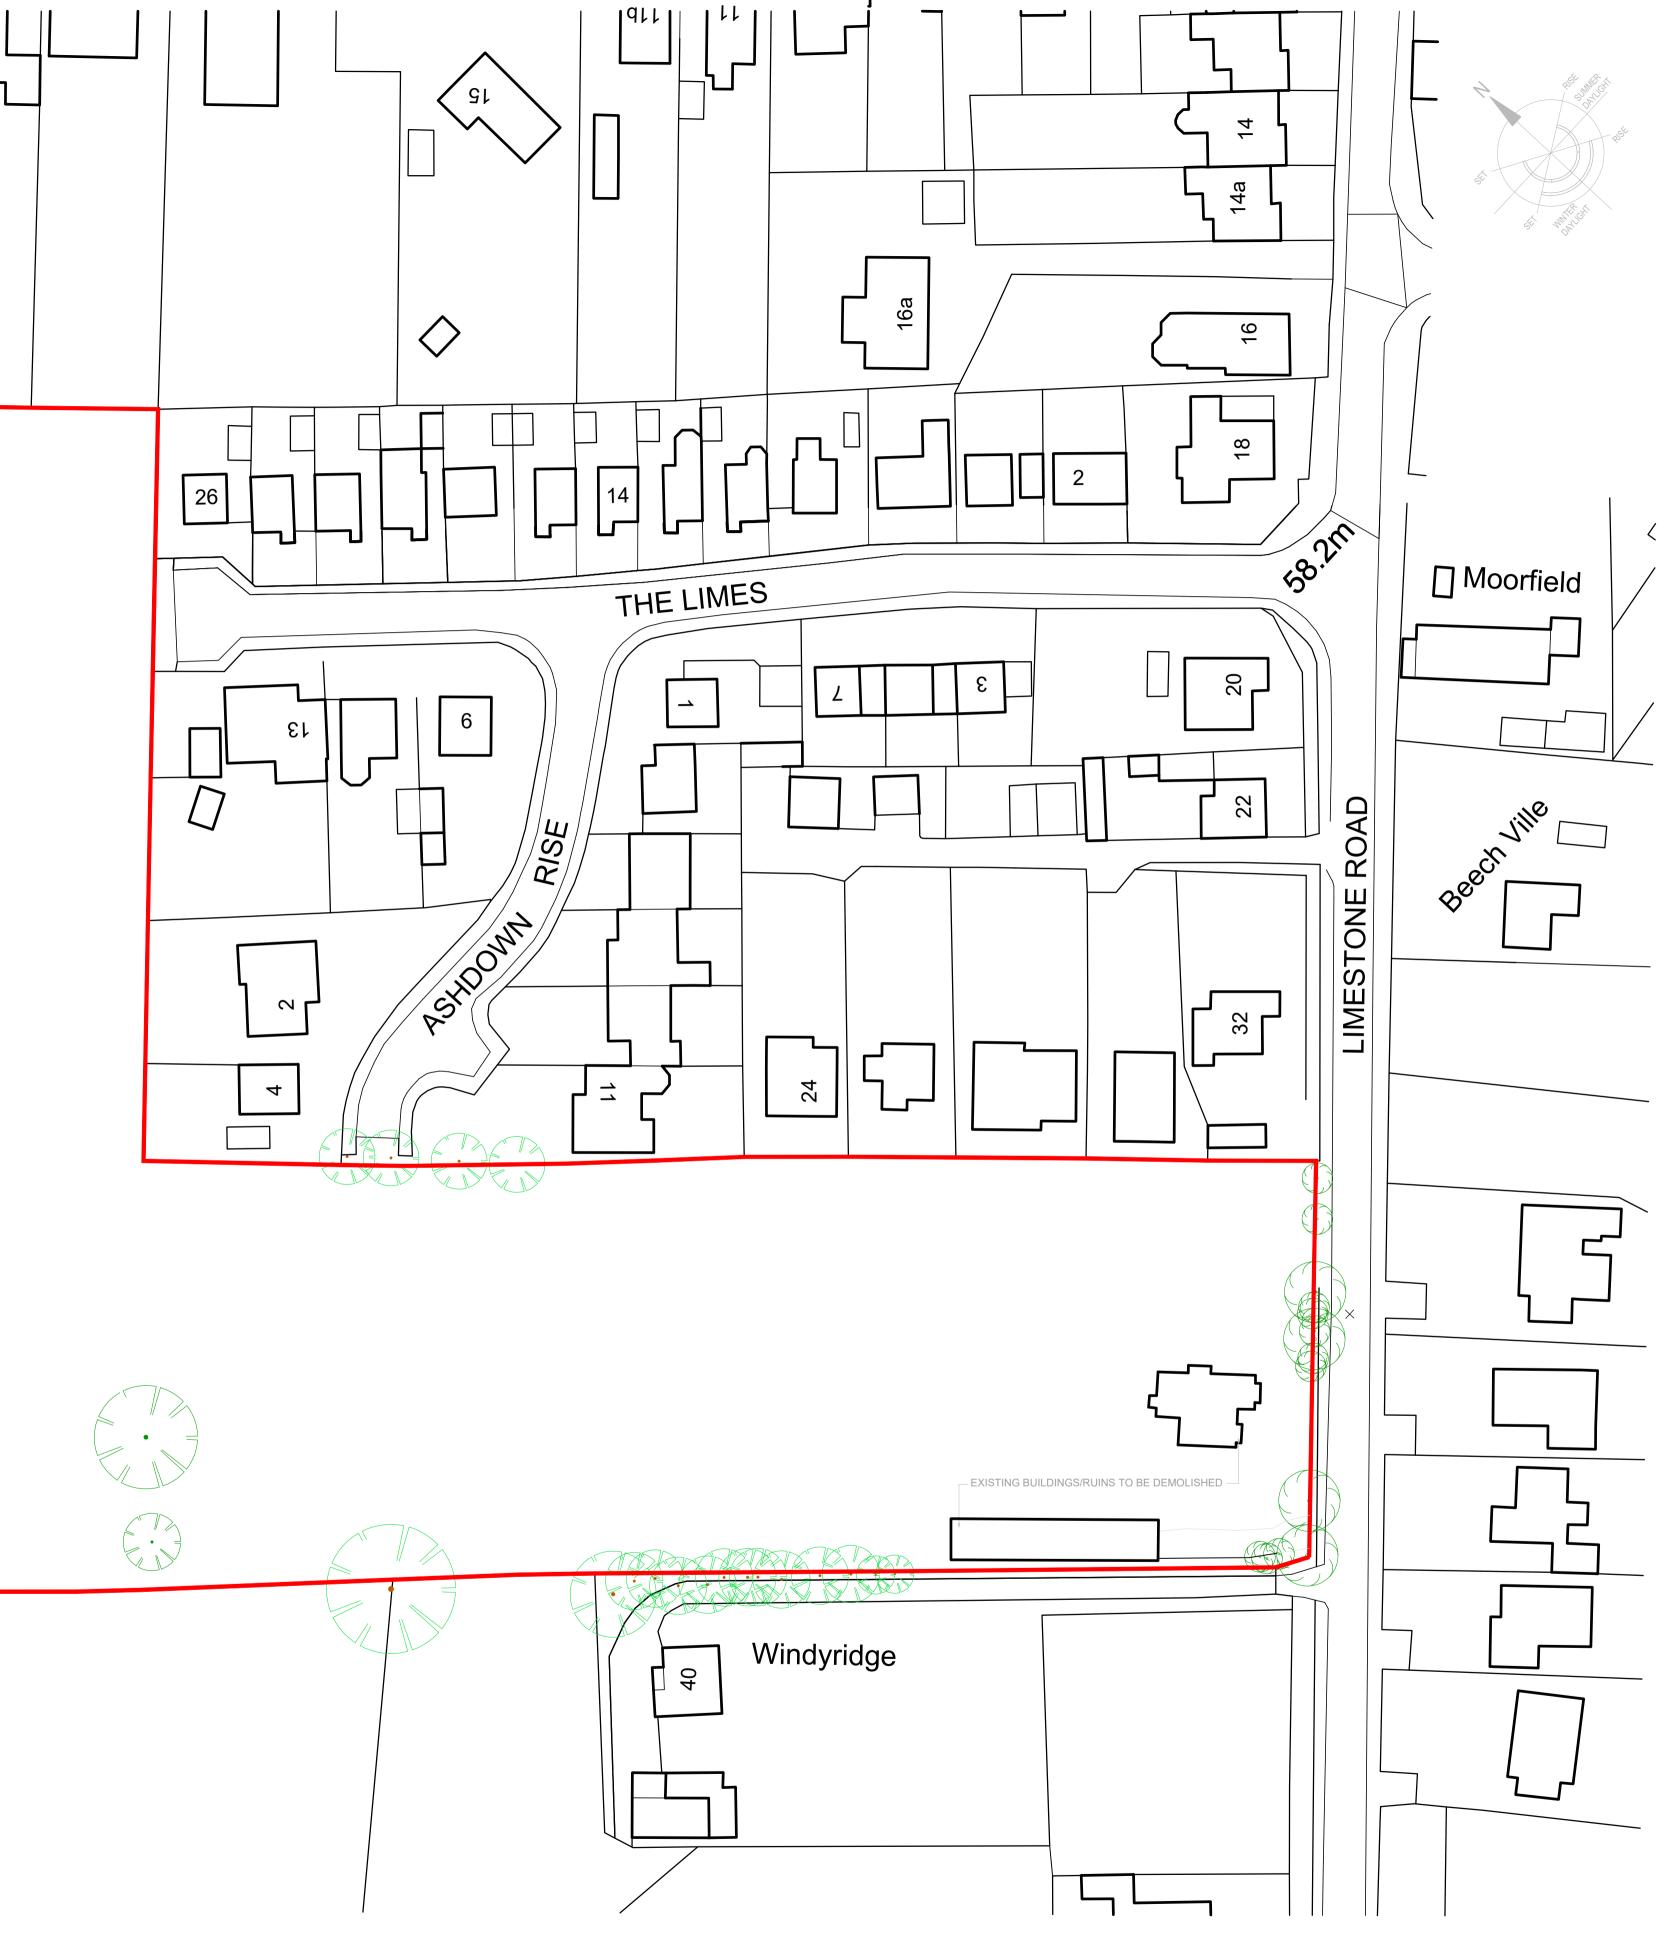

PROJECT/CLIENT: RESIDENTIAL DEVELOPMENT LIMESTONE ROAD BURNISTON SCARBOROUGH THE MANDALE GROUP

| DRAWING INFORMATION: | RECENT REVISION NOTES: |                         |
|----------------------|------------------------|-------------------------|
|                      |                        | ELDER LESTER ARCH       |
| EXISTING SITE PLAN   | -                      | REEDS MILL, ATLAS WYND, |
|                      | -                      | YARM                    |
|                      | -                      | TS15 9AD                |
|                      | -                      | TEL: 01642 782211       |
|                      | -                      | WWW.ELDERLESTER.CO.UK   |

R LESTER ARCHITECTS MILL, ATLAS WYND,

ELDER LESTER

SCALE & PAPER SIZE: 1:500 @ A1 DRAWING NO: 2143-P-003A

DATE CREATED: 14/12/2021 DATE OF LAST ISSUE: 14/12/2021 DRAWN/ISSUED BY: RJT

 $\sum$