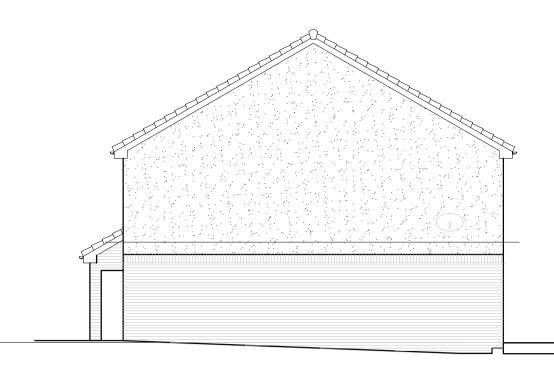

## EAST FACING ELEVATION

VERIFY ALL DIMENSIONS AND LEVELS ON SITE. CONFIRM ALL SETTING OUT DIMENSIONS.

DRAWING FOR THE PURPOSES OF OBTAINING PLANNING AND BUILDING WARRANT ONLY. SHOULD CONDITIONS ON SITE VARY FROM INFORMATION SUPPLIED REPORT TO ARCHITECT IMMEDIATELY.