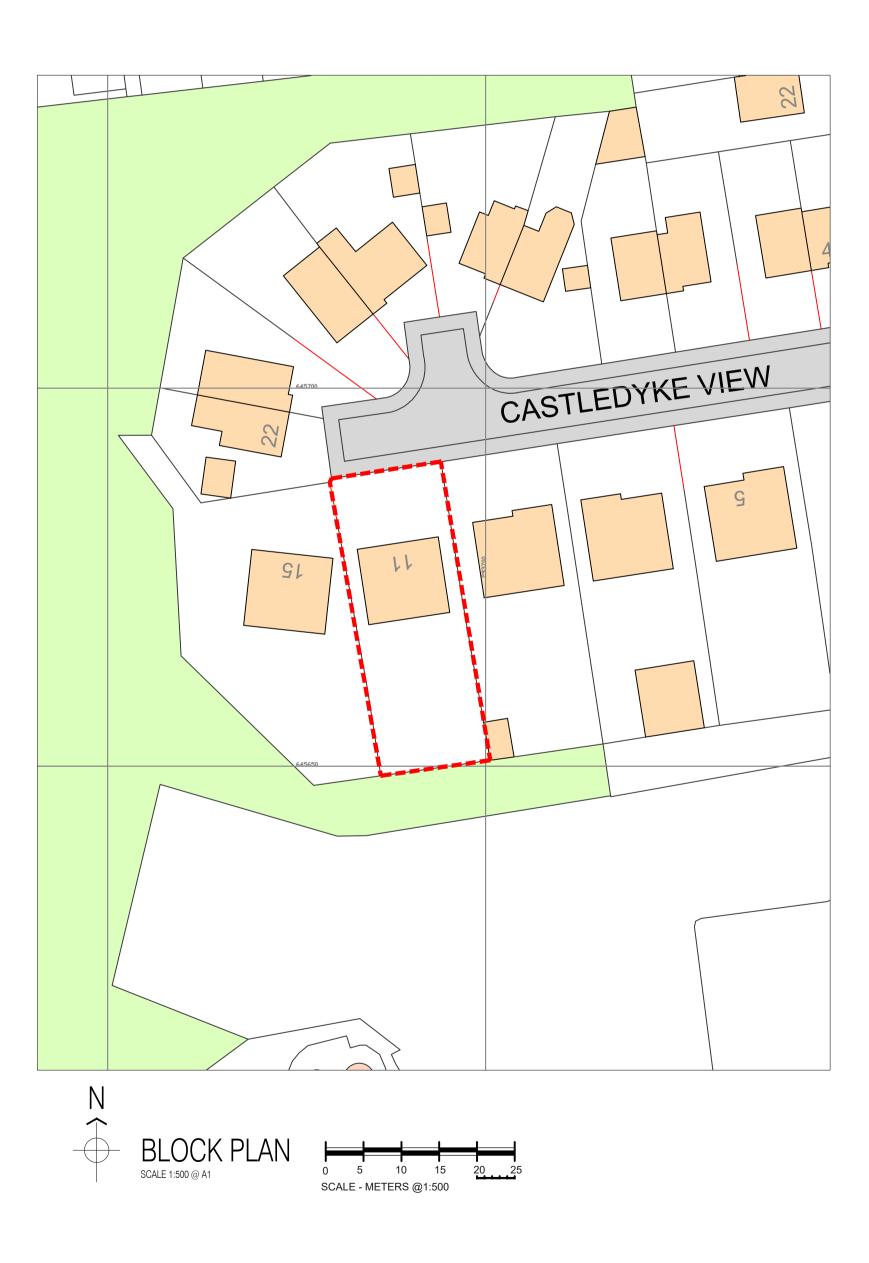

BOUNDARY FENCE

**30UNDARY FENCE** 





## WEST FACING ELEVATION

## EAST FACING ELEVATION







VERIFY ALL DIMENSIONS AND LEVELS ON SITE. CONFIRM ALL SETTING OUT DIMENSIONS.

DRAWING FOR THE PURPOSES OF OBTAINING PLANNING AND BUILDING WARRANT ONLY. SHOULD CONDITIONS ON SITE VARY FROM INFORMATION SUPPLIED REPORT TO ARCHITECT IMMEDIATELY.

THIS DRAWING TO BE READ IN CONJUNCTION WITH ALL RELEVANT CONSULTANTS DRAWINGS AND SPECIFICATIONS.

MATERIALS AND WORKMANSHIP TO BE TO RELEVANT BRITISH STANDARDS AND CODES OF PRACTICE AND MANUFACTURERS' WRITTEN RECOMMENDATIONS WHERE APPLICABLE, UNLESS SPECIFICALLY NOTED OTHERWISE.

ALL WORKS TO BE EXECUTED WITH DUE CARE AND DILLIGENCE SO AS NOT TO IMPAIR THE STABILITY OF THE BUILDING, ADJACENT WORKS, SITE PERSONNEL OR THIRD PARTIES. ALL IN ACCORDANCE WITH HSE DIRECTIVES AND RECOMMENDATIONS AND THE CDM REGULATIONS CURRENTLY IN FORCE.

LOCATION PL