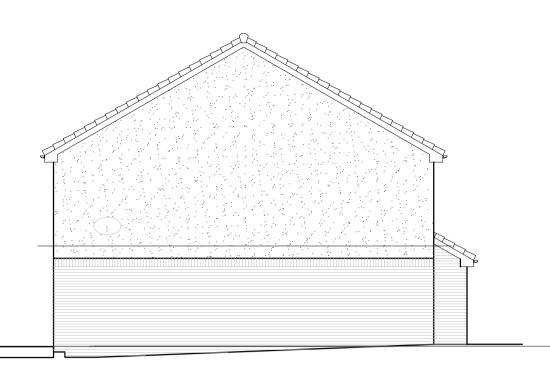

BOUNDARY FENCE

**30UNDARY FENCE** 





## WEST FACING ELEVATION

## EAST FACING ELEVATION







VERIFY ALL DIMENSIONS AND LEVELS ON SITE. CONFIRM ALL SETTING OUT DIMENSIONS.

DRAWING FOR THE PURPOSES OF OBTAINING PLANNING AND BUILDING WARRANT ONLY. SHOULD CONDITIONS ON SITE VARY FROM INFORMATION SUPPLIED REPORT TO ARCHITECT IMMEDIATELY.

THIS DRAWING TO BE READ IN CONJUNCTION WITH ALL RELEVANT CONSULTANTS DRAWINGS AND SPECIFICATIONS.

MATERIALS AND WORKMANSHIP TO BE TO RELEVANT BRITISH STANDARDS AND CODES OF PRACTICE AND MANUFACTURERS' WRITTEN RECOMMENDATIONS WHERE APPLICABLE, UNLESS SPECIFICALLY NOTED OTHERWISE.

ALL WORKS TO BE EXECUTED WITH DUE CARE AND DILLIGENCE SO AS NOT TO IMPAIR THE STABILITY OF THE BUILDING, ADJACENT WORKS, SITE PERSONNEL OR THIRD PARTIES. ALL IN ACCORDANCE WITH HSE DIRECTIVES AND RECOMMENDATIONS AN