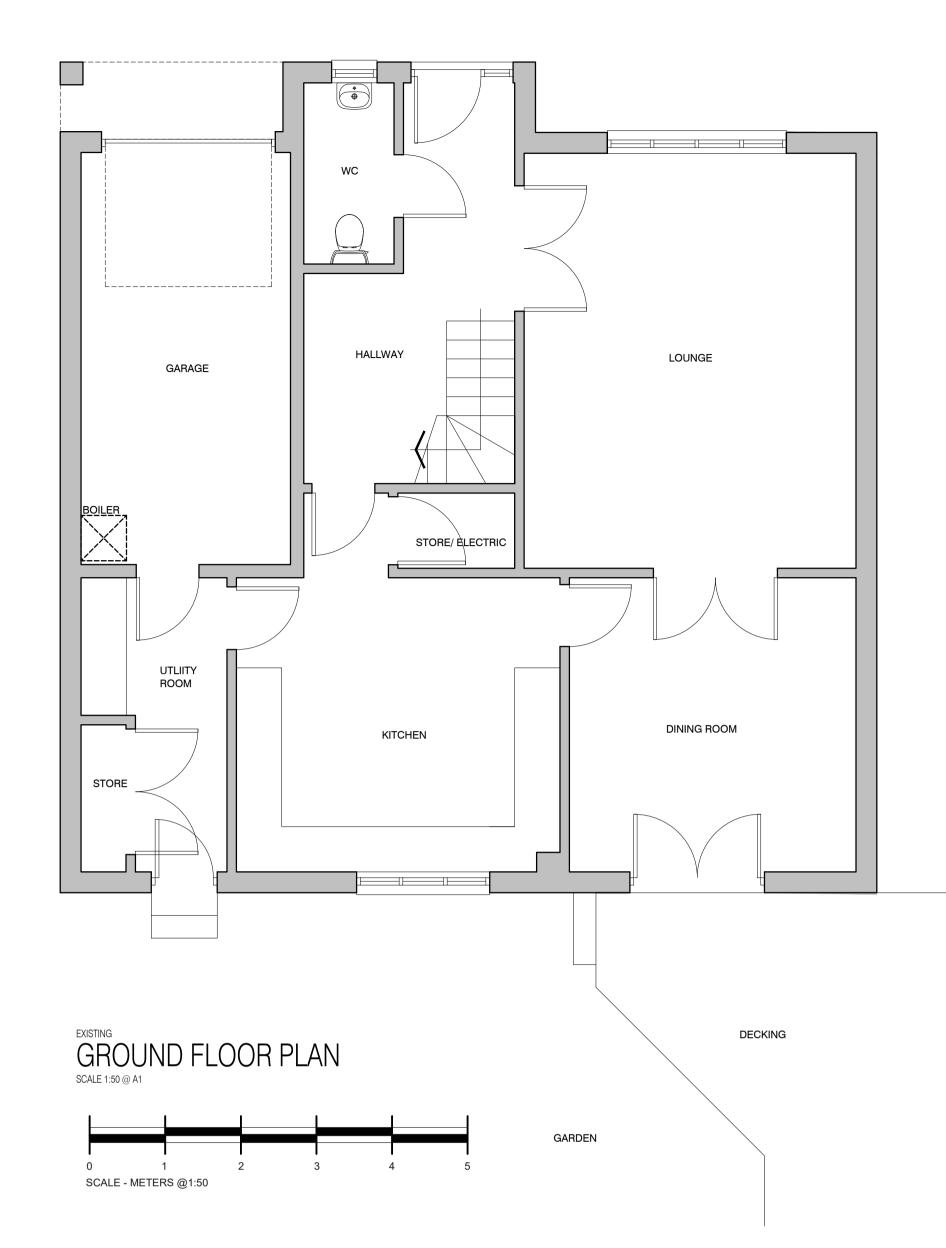

BOUNDARY FENCE

**30UNDARY FENCE** 





## WEST FACING ELEVATION

## EAST FACING ELEVATION







VERIFY ALL DIMENSIONS AND LEVELS ON SITE. CONFIRM ALL SETTING OUT DIMENSIONS.

DRAWING FOR THE PURPOSES OF OBTAINING PLANNING AND BUILDING WARRANT ONLY. SHOULD CONDITIONS ON SITE VARY FROM INFORMATION SUPPLIED REPORT TO ARCHITECT IMMEDIATELY.

THIS DRAWING TO BE READ IN CONJUNCTION WITH ALL RELEVANT CONSULTANTS DRAWINGS AND SPECIFICATIONS.

MATERIALS AND WORKMANSHIP TO BE TO RELEVANT BRITISH STANDARDS AND CODES OF PRACTICE AND MANUFACTURERS' WRITTEN RECOMMENDATIONS WHERE APPLICABLE, UNLESS SPECIFICALLY NOTED OTHERWISE.

ALL WORKS TO BE EXECUTED WITH DUE CARE AND DILLIGENCE SO AS NOT TO IMPAIR THE STABILITY OF THE BUILDING, ADJACENT WORKS, SITE PERSONNEL OR THIRD PARTIES. ALL IN ACCORDANCE