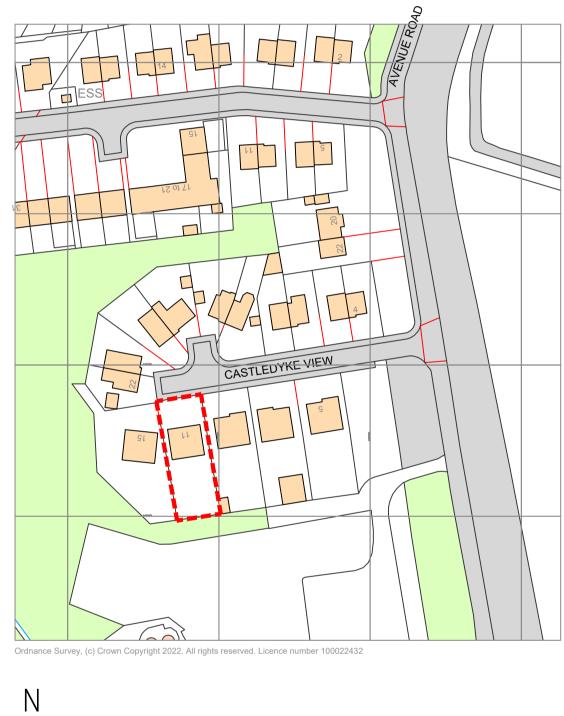

BOUNDARY FENCE

**30UNDARY FENCE** 





## WEST FACING ELEVATION

## EAST FACING ELEVATION







VERIFY ALL DIMENSIONS AND LEVELS ON SITE. CONFIRM ALL SETTING OUT DIMENSIONS.

DRAWING FOR THE PURPOSES OF OBTAINING PLANNING AND BUILDING WARRANT ONLY. SHOULD CONDITIONS ON SITE VARY FROM INFORMATION SUPPLIED REPORT TO ARCHITECT IMMEDIATELY.

THIS DRAWING TO BE READ IN CONJUNCTION WITH ALL RELEVANT CONSULTANTS DRAWINGS AND SPECIFICATIONS.

MATERIALS AND WORKMANSHIP TO BE TO RELEVANT BRITISH STANDARDS AND CODES OF PRACTICE AND MANUFACTURERS' WRITTEN RECOMMENDATIONS WHERE APPLICABLE, UNLESS SPECIFICALLY NOTED OTHERWISE.

ALL WORKS TO BE EXECUTED WITH DUE CARE AND DILLIGENCE SO AS NOT TO IMPAIR THE STABILITY OF THE BUILDING, ADJACENT WORKS, SITE PERSONNEL OR THIRD PARTIES. ALL IN ACCORDANCE WITH HSE DIRECTIVES AND RECOMMENDATIONS AND THE CDM REGULATIONS CURRENTLY IN FORCE.

LOCATION PLAN