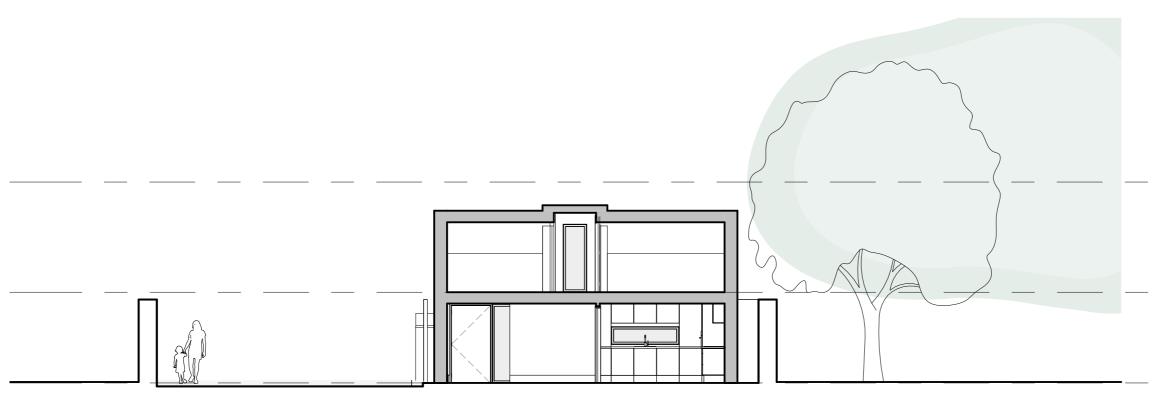

Long Section Looking East

Long Section Looking West

1m 3m 5m

10m

Do not scale from drawing. Use figured dimensions only. All dimensions to be checked on site by the contractor and any discrepencies to be notified to the architect prior to works being carried out.

Ridge +5.3m

First +2.4m

Ground +0.0m

Ridge +5.3m

## PLANNING

First +2.4m

Ground +0.0m

| Title:      | Proposed Long Sections |
|-------------|------------------------|
| Project:    | Melville Terrace       |
| Client:     | Eric Catterson         |
| Drawing No: | MTR-SJM-0-ZZ-DR-A-1202 |
| Revision:   |                        |
| Scale:      | 1:100@ A3              |
| Date:       | AUGUST 2022            |