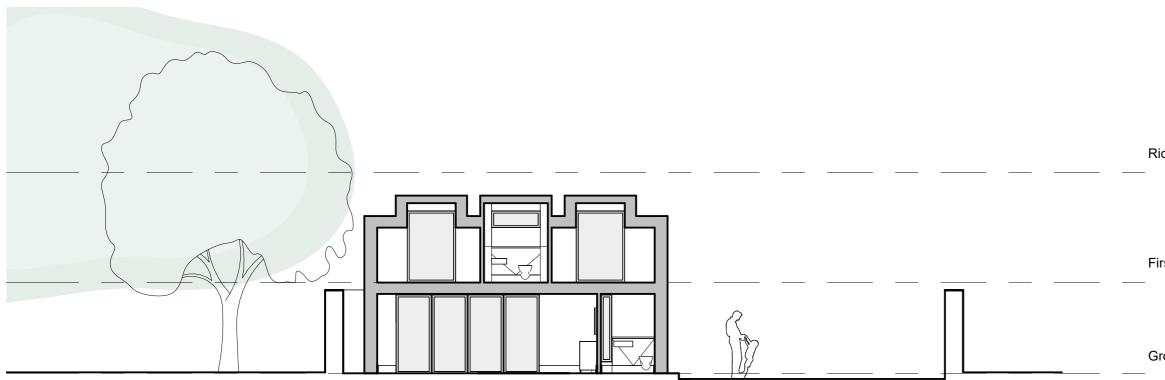

Long Section Looking East

Long Section Looking West

1m 3m 5m

10m

Do not scale from drawing. Use figured dimensions only. All dimensions to be checked on site by the contractor and any discrepencies to be notified to the architect prior to works being carried out.

Ridge +5.3m

First +2.4m

Ground +0.0m

Ridge +5.3m

## PLANNING

First +2.4m

Ground +0.0m

| Title:      | Proposed Long Sections |
|-------------|------------------------|
| Project:    | Melville Terrace       |
| Client:     | Eric Catterson         |
| Drawing No: | MTR-SJM-0-ZZ-DR-A-1202 |
| Revision:   |                        |
| Scale:      | 1:100@ A3              |
| Date:       | AUGUST 2022            |