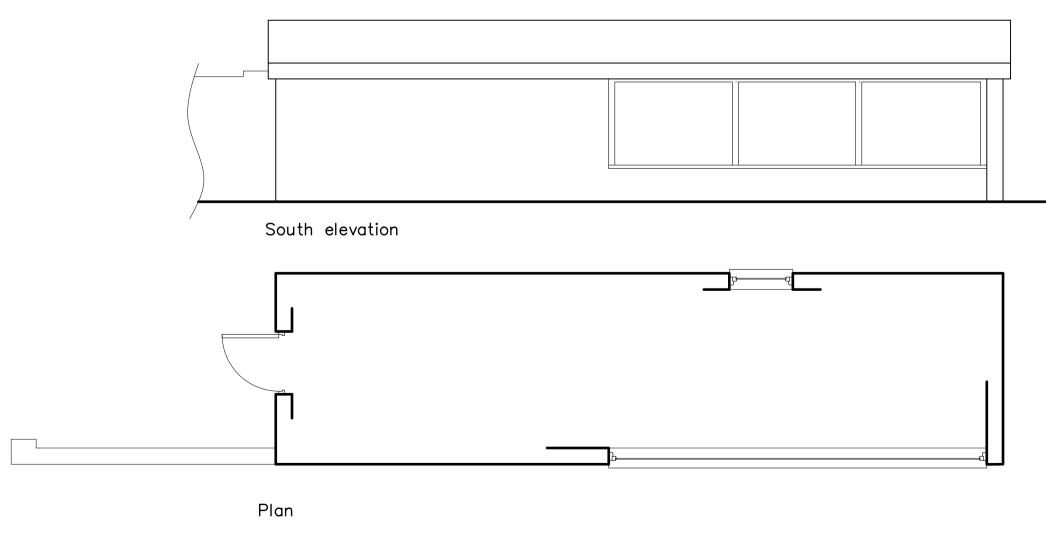

South elevation

North elevation

West elevation

East elevation

North elevation

East elevation

| revision | description |
|----------|-------------|
|          |             |

date