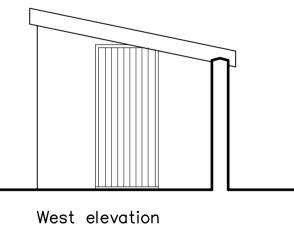

South elevation

North elevation

West elevation

East elevation

North elevation

East elevation

| revision | description |
|----------|-------------|
|          |             |

date