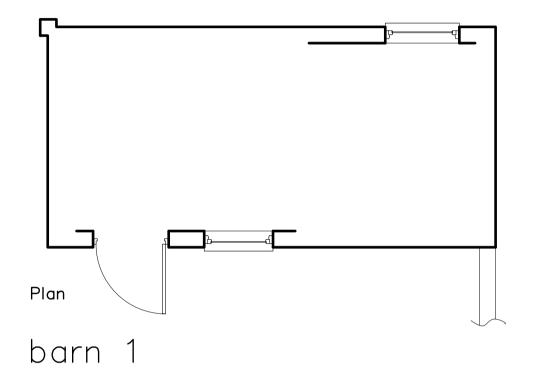

South elevation

North elevation

West elevation

East elevation

North elevation

East elevation

| revision | description |
|----------|-------------|
|          |             |

date