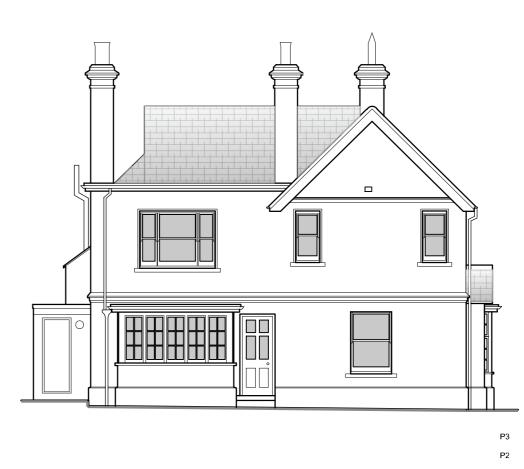

FIRST FLOOR PLAN

opening for

remove window and infill opening

opening for -new window

remove window and infill

EAST ELEVATION

North Elevation

SOUTH ELEVATION

 $\bigcirc$ 

Crop marks are visible when the full extent of this drawing is plotted

Reference dimensions: 570mm from the crop mark to right of tile block & 820mm between crop marks vertically

WEST ELEVATION