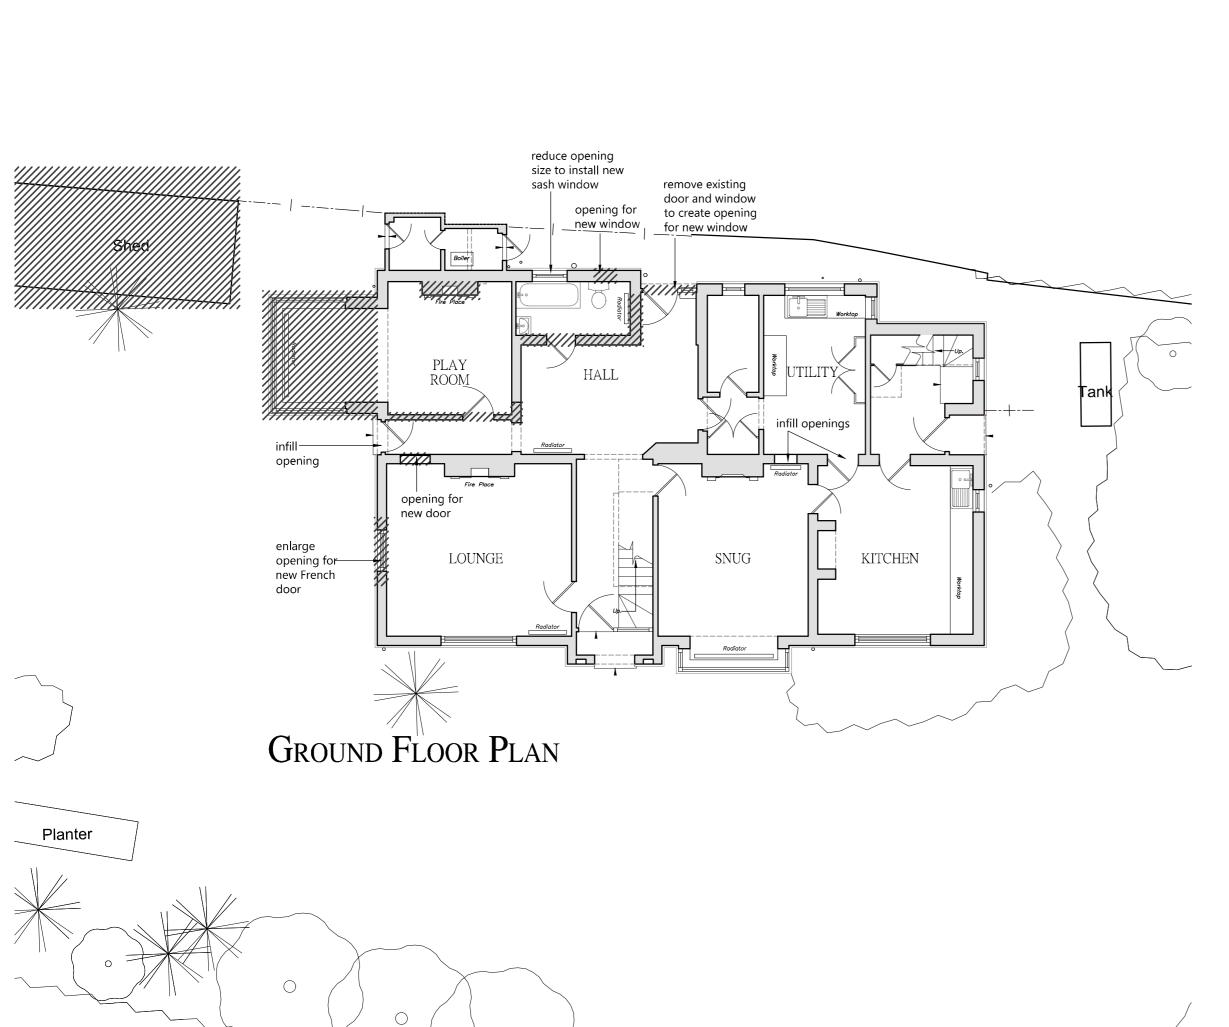

for door

BEDROOM

BEDROOM

reposition door and infill opening

BEDROOM

ROOF PLAN

BEDROOM

BEDROOM

FIRST FLOOR PLAN

opening for

remove window and infill opening

opening for -new window

remove window and infill

EAST ELEVATION

North Elevation

SOUTH ELEVATION