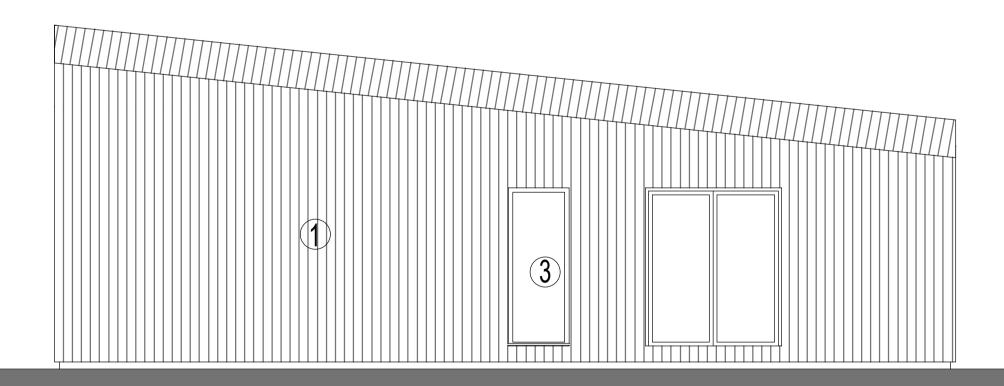

**Proposed South Elevation** 

**Proposed North Elevation** 

**Proposed West Elevation** 

KEY:

VERTICAL TIMBER CLADDING

2 EPDM RUBBER ROOFING

POWDER COATED ALUMINIUM WINDOWS AND DOORS

 3
 Elevations Updated
 14.07.22

 2
 KEY ADDED
 26.05.21

 01
 For Planning
 11.05.21

 Revision
 Description
 Date

www.nbda-architects.co.uk

Tel 01625 575550

Client LAKESHORE LEISURE

Project LAKEVIEW MANOR SPA BUILDING

Drawing PROPOSED ELEVATIONS