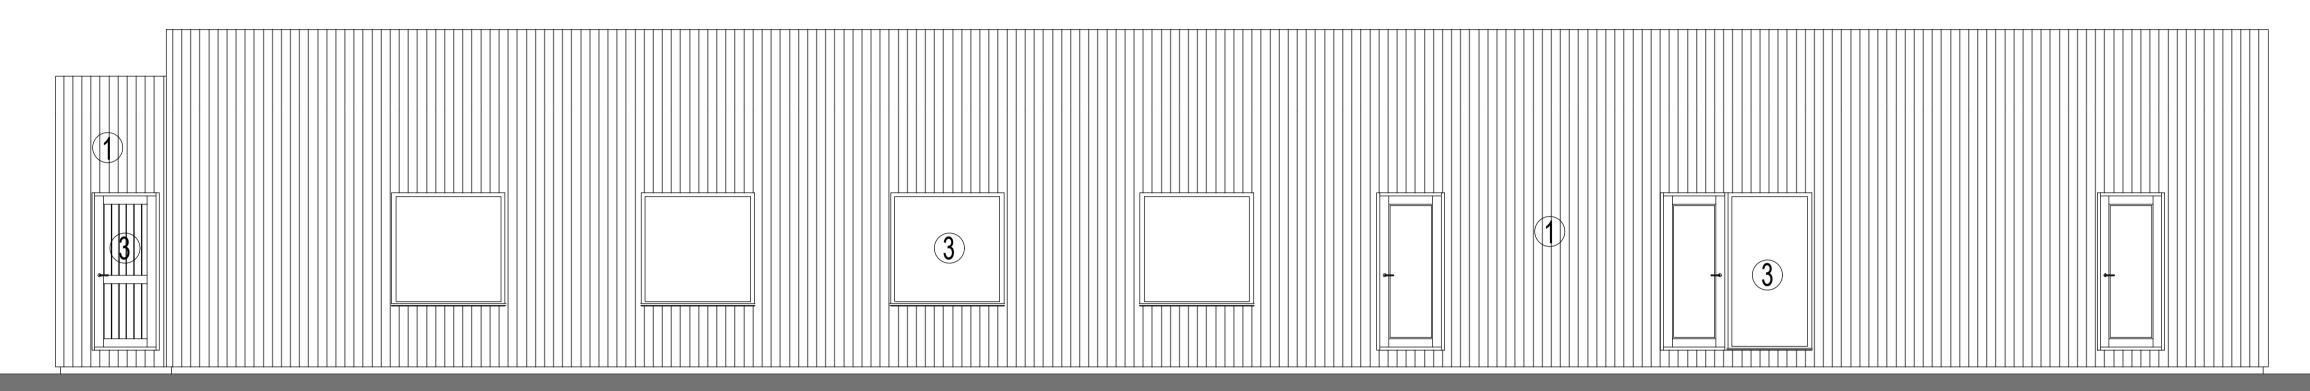

**Proposed South Elevation** 

**Proposed North Elevation** 

**Proposed West Elevation** 

KEY:

VERTICAL TIMBER CLADDING

2 EPDM RUBBER ROOFING

POWDER COATED ALUMINIUM WINDOWS AND DOORS

 3
 Elevations Updated
 14.07.22

 2
 KEY ADDED
 26.05.21

 01
 For Planning
 11.05.21

 Revision
 Description
 Date

www.nbda-architects.co.uk

Tel 01625 575550

Client LAKESHORE LEISURE

Project LAKEVIEW MANOR SPA BUILDING

Drawing PROPOSED ELEVATIONS