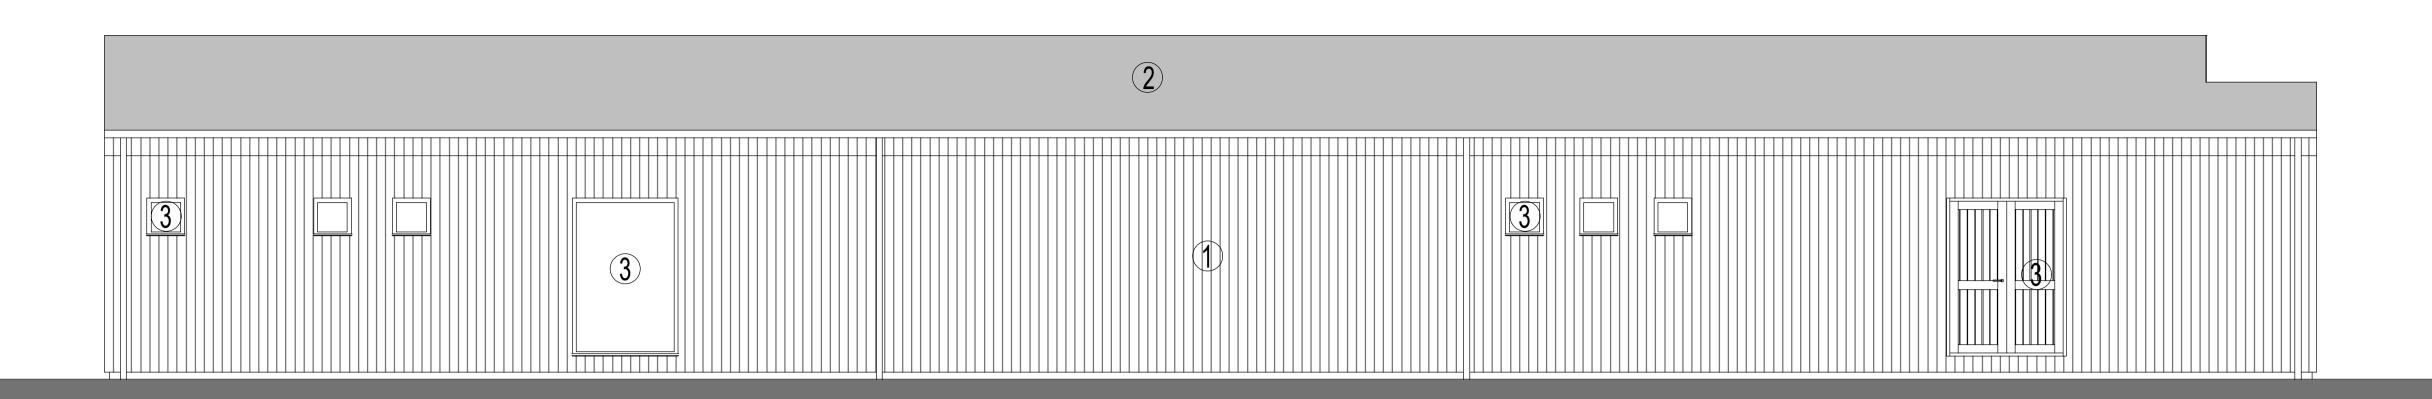

**Proposed South Elevation** 

**Proposed North Elevation** 

**Proposed West Elevation** 

KEY:

VERTICAL TIMBER CLADDING

2 EPDM RUBBER ROOFING

POWDER COATED ALUMINIUM WINDOWS AND DOORS

 3
 Elevations Updated
 14.07.22

 2
 KEY ADDED
 26.05.21

 01
 For Planning
 11.05.21

 Revision
 Description
 Date

www.nbda-architects.co.uk

Tel 01625 575550

Client LAKESHORE LEISURE

Project LAKEVIEW MANOR SPA BUILDING

Drawing PROPOSED ELEVATIONS