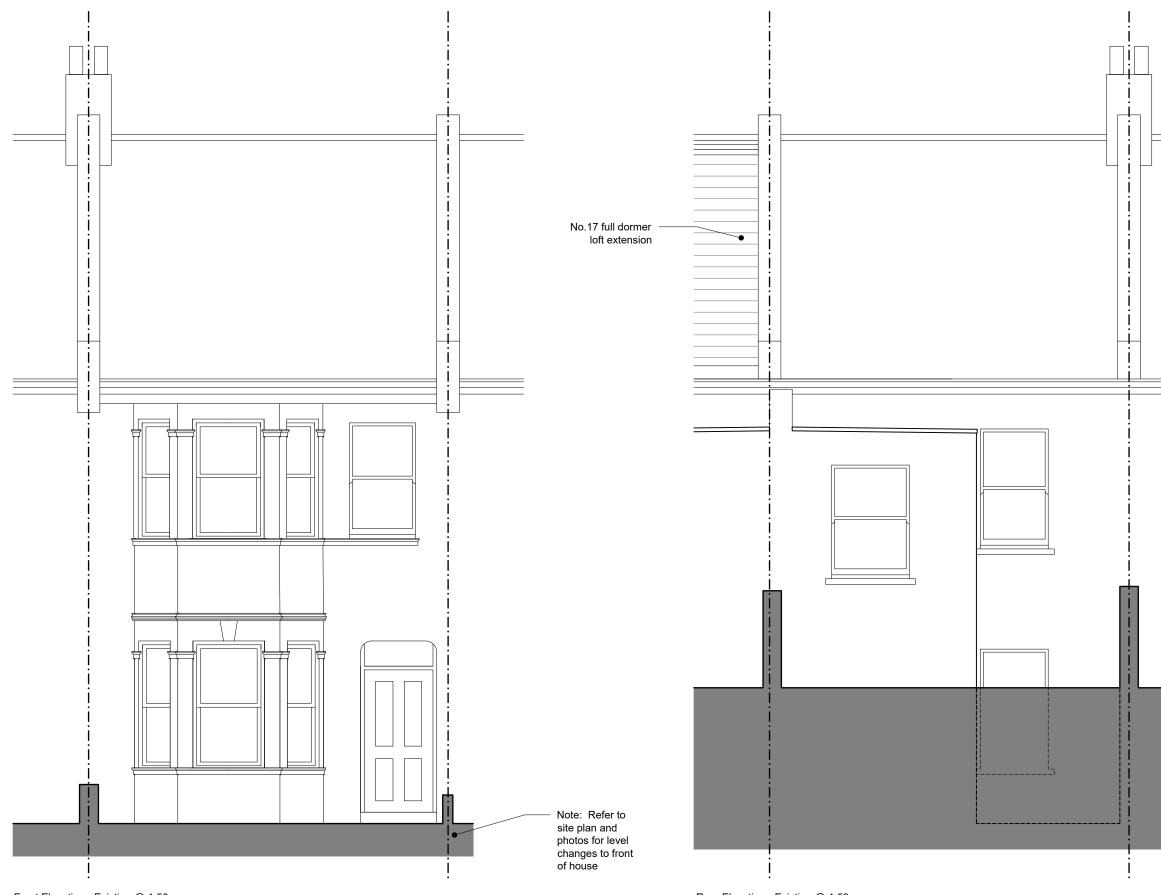

## Existing Front and Rear Elevations

## DRAWING TITLE:

PROJECT TITLE:

15 Prince's Crescent New Rooflights and Dormer

Details

Rev Date / Initials