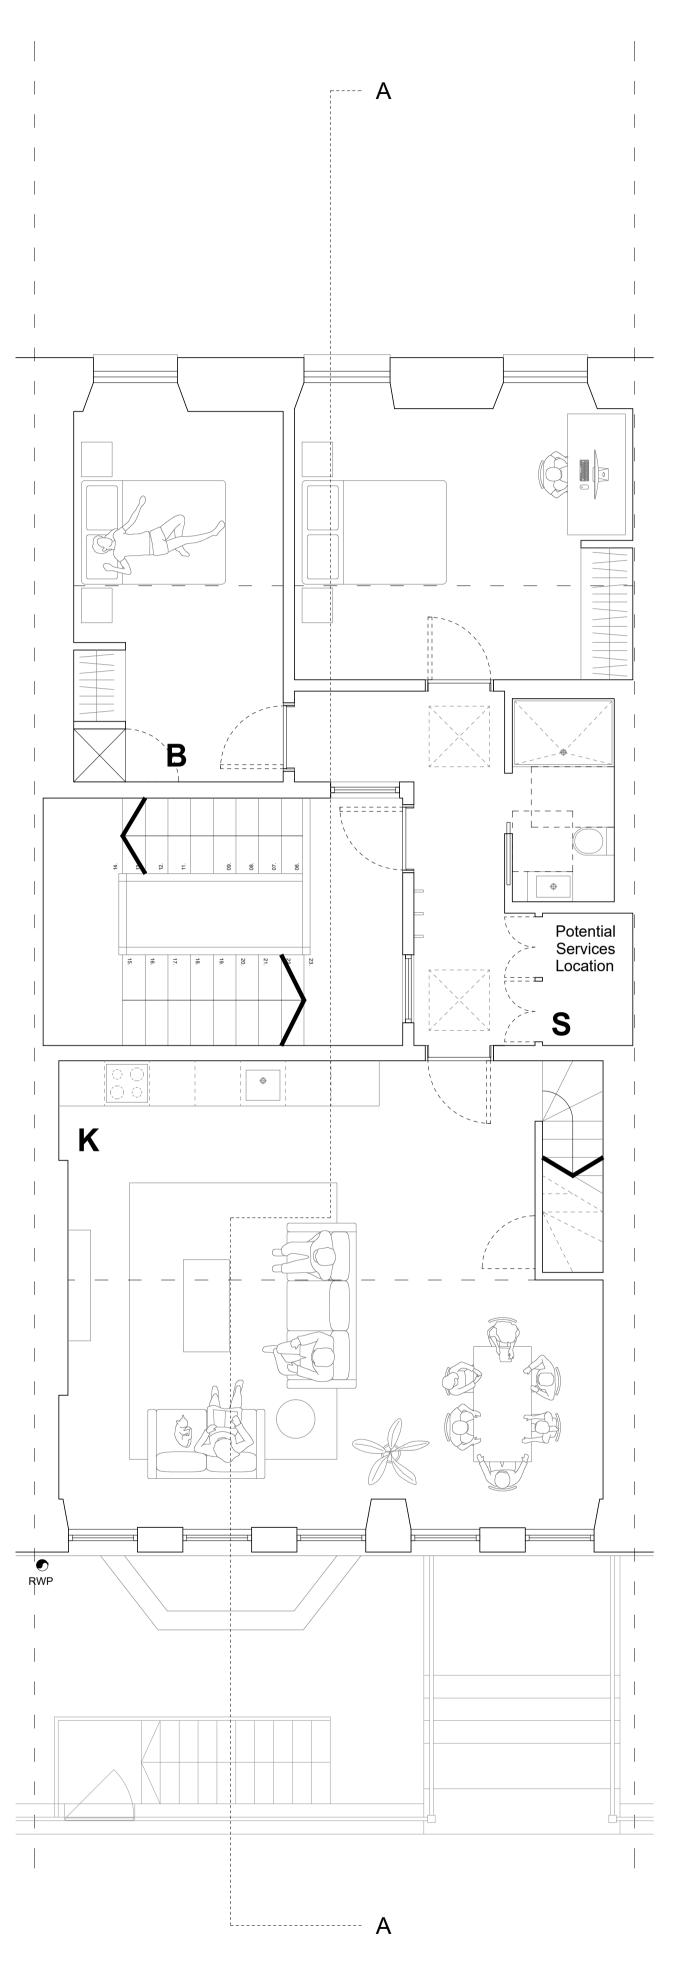

## Schedule of Areas - Approximate Areas

Second Floor

109.5 sqm GIA

Bedroom 1 - 14.0 sqm

Bedroom 2 - 16.9 sqm Acc. Shower Room - 3.6 sqm

Store - 2.1 sqm

Living / Dining / Kitchen - 44 sqm

Corridor - 8.2 sqm

[Common Circulation - 15.6 sqm]