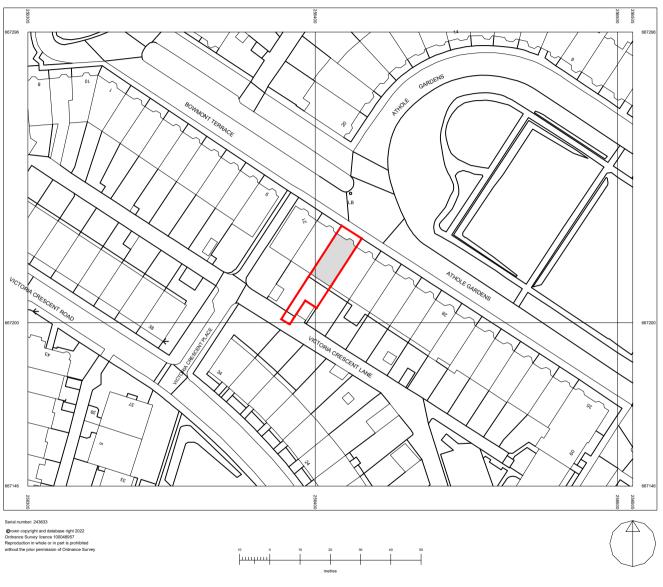

**INDICATES APPLICATION AREA:** 23 Athole Gardens, Glasgow, G12 9BB

## 2019 008

23 Athole Gardens / **Neil & Pippa Watson** 

### **Location Plan**

Scale / Format Date 1:1250 @ A4

**Drawing Number** L[EX]001

June, 2022