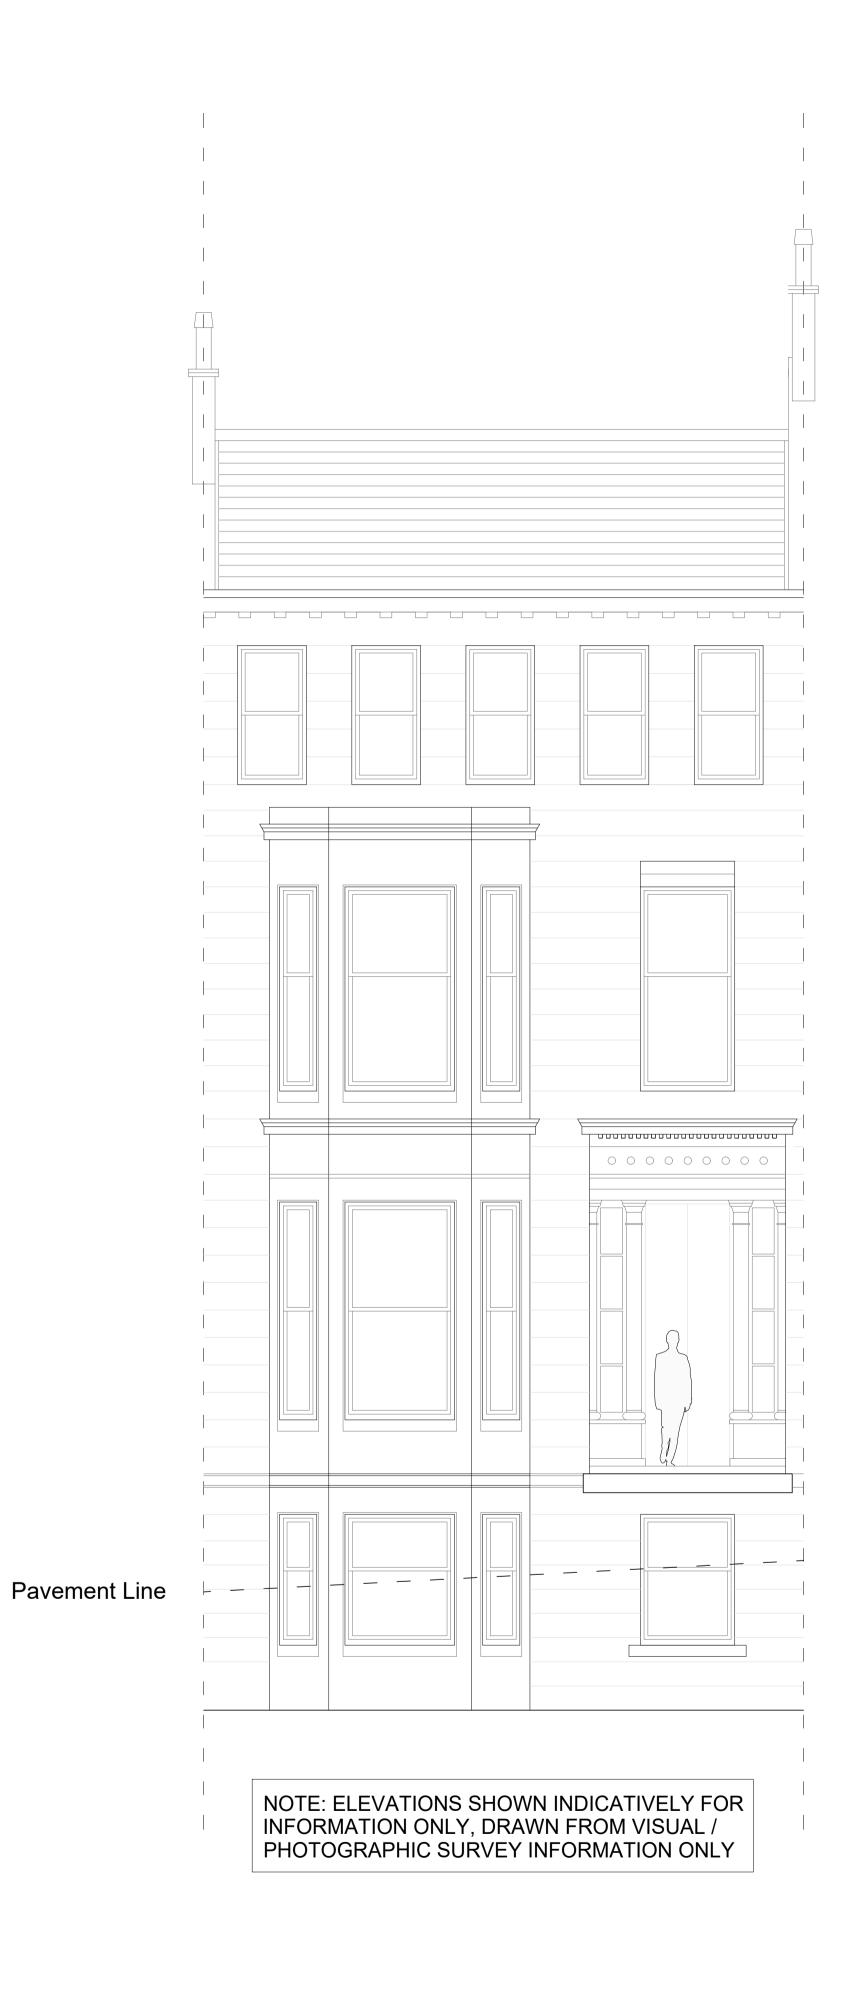

ELEVATION TO ATHOLE GARDENS

Black Painted Timber Sash + Case Windows Second Non Original White uPVC Windows First Black Painted Timber Sash + Case Windows Ground Black Painted Timber Sash + Case Windows Lower Ground Basement ELEVATION TO VICTORIA CRESCENT LANE