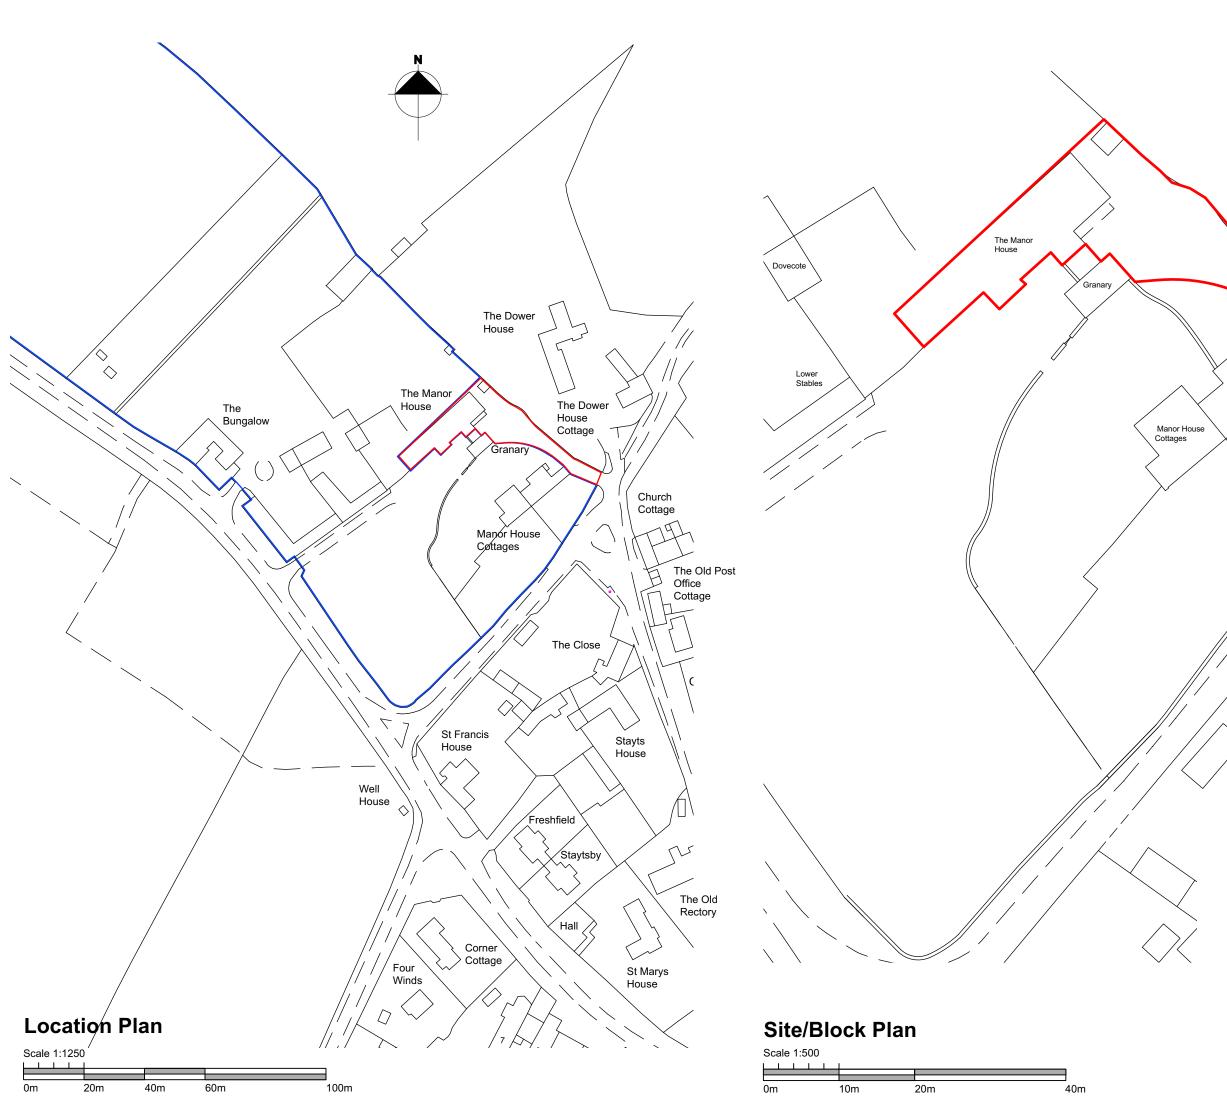

| GARDE                                                                                                                                                                    | STIN SPINK<br>IN DESIGN<br>S HOLMES<br>MANOR                                                                   |
|--------------------------------------------------------------------------------------------------------------------------------------------------------------------------|----------------------------------------------------------------------------------------------------------------|
| DRAWING TITLE:<br>LOCATION PLAN & SI<br>PROJECT MANAGER:<br>DRAWING TITLE:<br>DRAWING TITLE:<br>DRAWING TITLE:<br>DRAWING TITLE:<br>DRAWING TITLE:<br>JS I EO<br>JS J EO | TE/BLOCK PLAN<br>PROJECT ID:<br>CHURCH WESTCOTE MANOR<br>SHETTSCALE:<br>1:500   1:1250 @ A3<br>DRAWING RUMBER: |
| DATE:<br>03/08/2022<br>JUSTIN SPINK LIMITED<br>WOOLSTONE MILL HO                                                                                                         | DUSE, FARINGDON, OXON, SN7 7QL<br>2, INFO@JUSTINSPINK.COM                                                      |