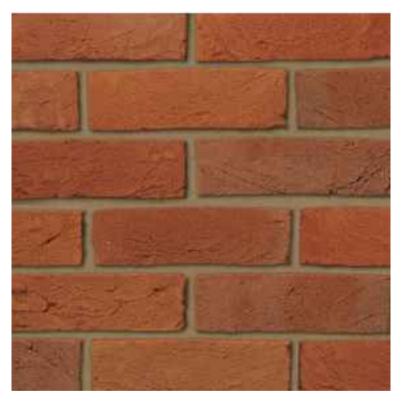

01. Ibstock Brick Nostell Royston Golden Buff (Brick arches to new window openings)

02. Ibstock class b blue engineering brick (Brick detail course detailing)

03. Ibstock Brick Swanage Imperial Light (Main brick)