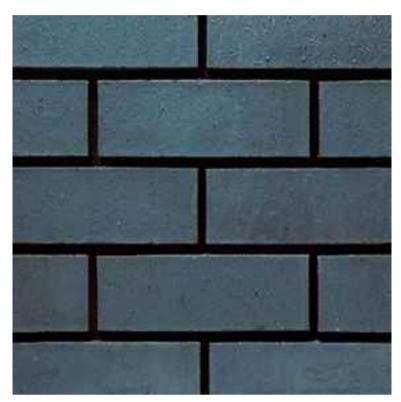

01. Ibstock Brick Nostell Royston Golden Buff (Brick arches to new window openings)

02. Ibstock class b blue engineering brick (Brick detail course detailing)

03. Ibstock Brick Swanage Imperial Light (Main brick)