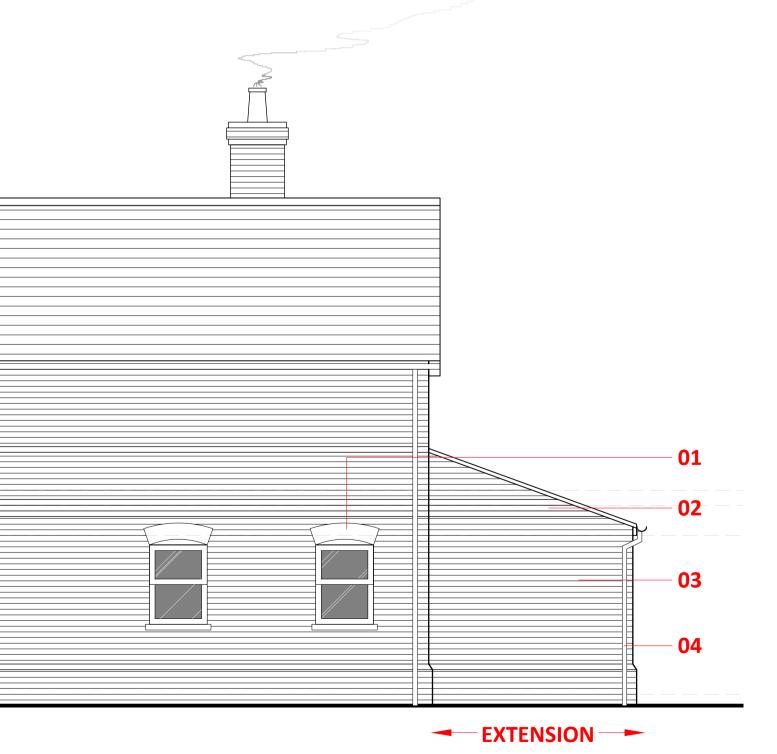

01. Ibstock Brick Nostell Royston Golden Buff (Brick arches to new window openings)

02. Ibstock class b blue engineering brick (Brick detail course detailing)

03. Ibstock Brick Swanage Imperial Light (Main brick)

04. UPVC black down pipe - 69mm

REAR

SIDE

05. Slate roof tile

06. UPVC half round black gutter - 112mm

07. White timber fascia/soffit board