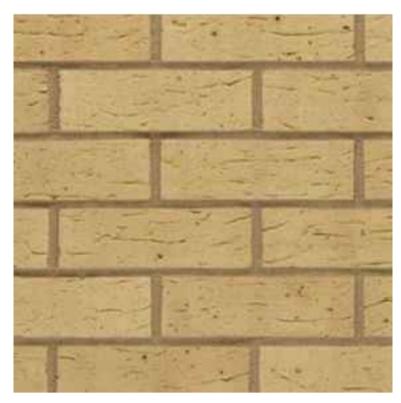

01. Ibstock Brick Nostell Royston Golden Buff (Brick arches to new window openings)

02. Ibstock class b blue engineering brick (Brick detail course detailing)

03. Ibstock Brick Swanage Imperial Light (Main brick)