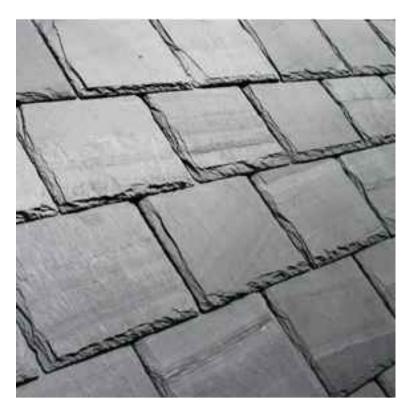

04. UPVC black down pipe - 69mm

REAR

SIDE

05. Slate roof tile

06. UPVC half round black gutter - 112mm

07. White timber fascia/soffit board