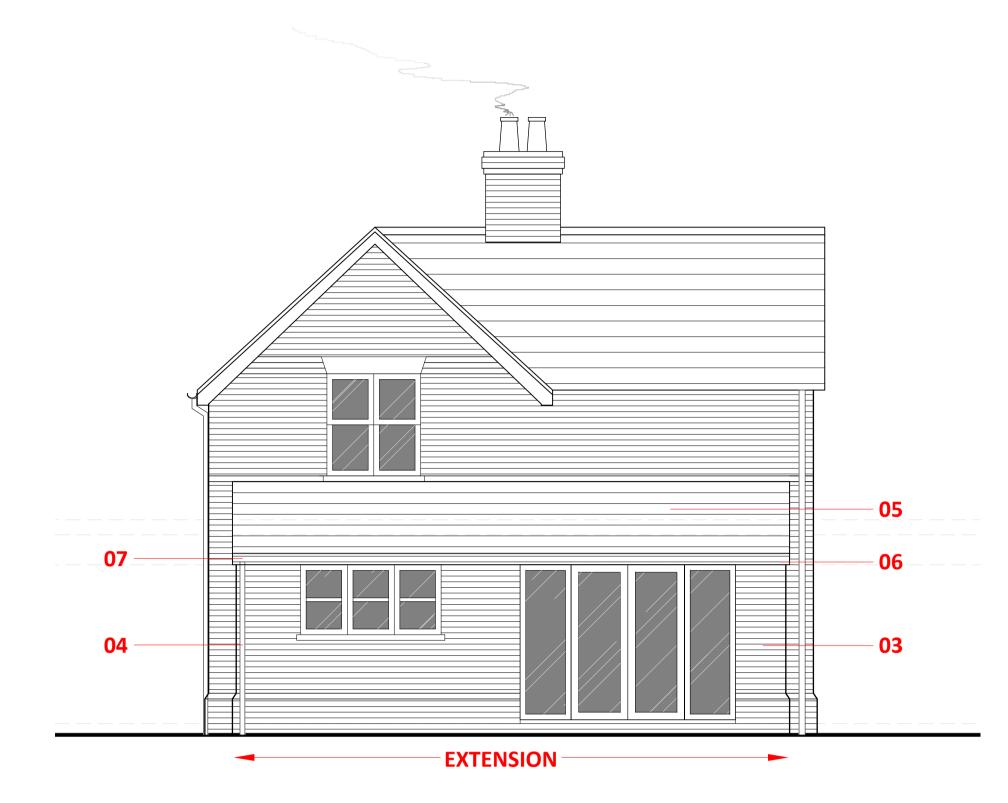

01. Ibstock Brick Nostell Royston Golden Buff (Brick arches to new window openings)

02. Ibstock class b blue engineering brick (Brick detail course detailing)

03. Ibstock Brick Swanage Imperial Light (Main brick)

04. UPVC black down pipe - 69mm

REAR

SIDE

05. Slate roof tile

06. UPVC half round black gutter - 112mm

07. White timber fascia/soffit board