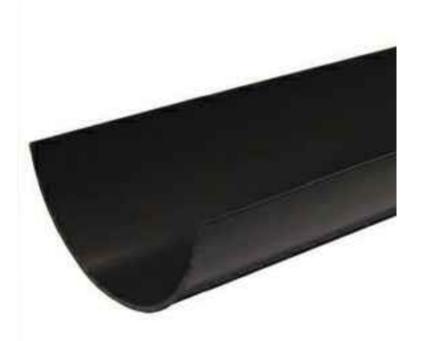

04. UPVC black down pipe - 69mm

REAR

SIDE

05. Slate roof tile

06. UPVC half round black gutter - 112mm

07. White timber fascia/soffit board