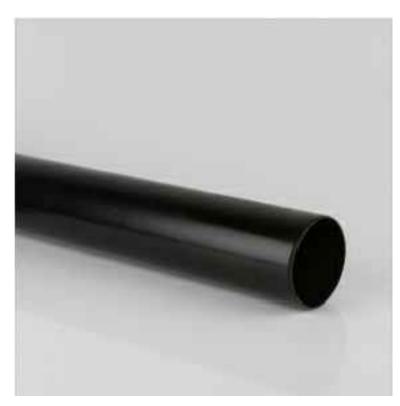

04. UPVC black down pipe - 69mm

REAR

SIDE

05. Slate roof tile

06. UPVC half round black gutter - 112mm

07. White timber fascia/soffit board