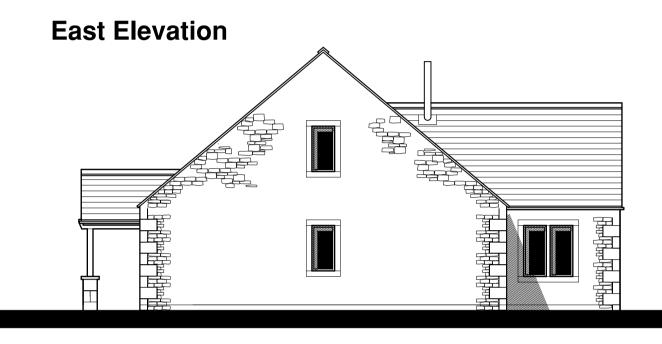

**South Elevation** 

lead panel with vertical welts to link oak frame to existing stone wall



**Ground Floor Plan** 



South Elevation



### **Ground Floor Plan**

# PROPOSED PLANS AND ELEVATIONS



**Section Front Porch** 

North Elevation





West Elevation

## EXISTING PLANS AND ELEVATIONS



### North Elevation



East Elevation



### West Elevation

This drawing is the property of Stephen Craven Building Design Limited. Copyright is reserved and the drawing is issued on condition that it is not copied wholly or in part without the consent in writing of Stephen Craven Building Design Limited.

Dimensions should not be scaled. All dimensions to be checked on site by the contractor before commencement of the relevant part of the work.

#### MATERIALS

**Walls:** reclaimed stonework to match existing in colour, texture, size and coursing with flush pointing. Sawn stone quoins to wall corners to match colour of stonework.

**Roof:** blue slates to match existing.

Opening surrounds; sawn stone with colour to match walling ston