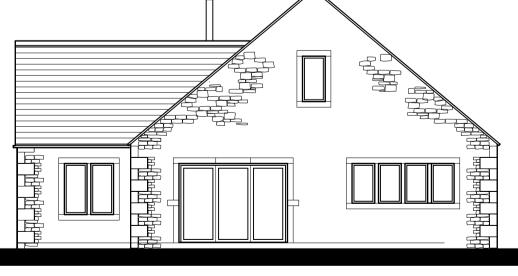

**South Elevation** 

lead panel with vertical welts to link oak frame to existing stone wall

**Ground Floor Plan** 

South Elevation

#### MATERIALS

**Walls:** reclaimed stonework to match existing in colour, texture, size and coursing with flush pointing. Sawn stone quoins to wall corners to match colour of stonework.

**Roof:** blue slates to match existing.

Opening surrounds; sawn stone with colour to match walling stone.

Rainwater Goods: circular section gutters and rwps in black finished to match existing.

**Entrance and Rear Porch Frame** — oak finished built off sawn stone plinth wall