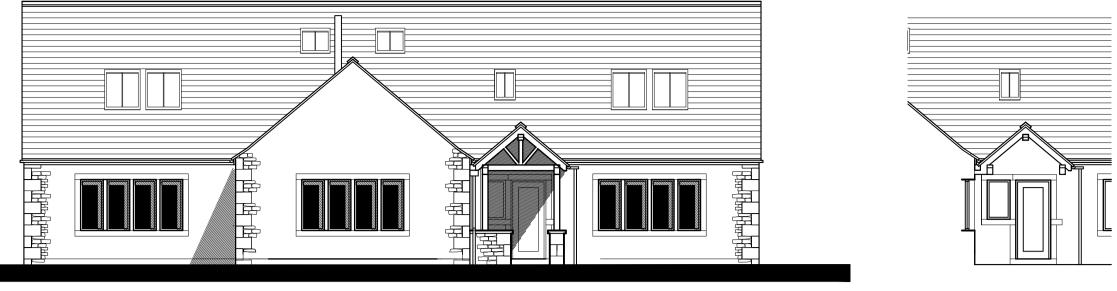

# PROPOSED PLANS AND ELEVATIONS

**Section Front Porch** 

North Elevation

West Elevation

**South Elevation** 

lead panel with vertical welts to link oak frame to existing stone wall

**Ground Floor Plan** 

South Elevation

#### MATERIALS

**Walls:** reclaimed stonework to match existing in colour, texture, size and coursing with flush pointing. Sawn stone quoins to wall corners to match colour of stonework.

**Roof:** blue slates to match existing.

Opening surrounds; sawn stone with colour to match walling stone.

Rainwater Goods: circular section gutters and rwps in black finished to match existing.

**Entrance and Rear Porch Frame** — oak finished built off sawn stone plinth wall