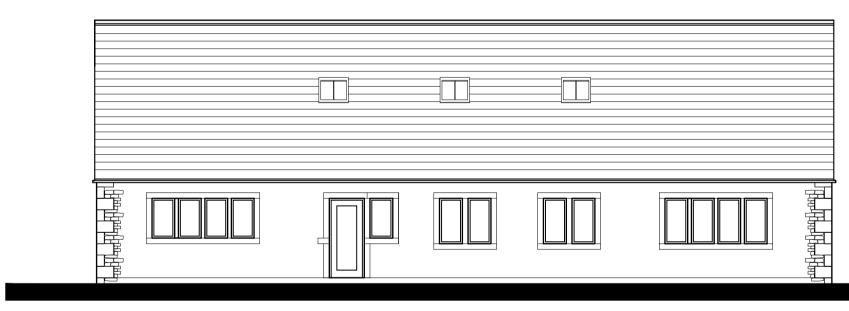

**South Elevation** 

lead panel with vertical welts to link oak frame to existing stone wall



**Ground Floor Plan** 



South Elevation



### **Ground Floor Plan**

# PROPOSED PLANS AND ELEVATIONS



**Section Front Porch** 

North Elevation





West Elevation

## EXISTING PLANS AND ELEVATIONS



### North Elevation



East Elevation



### West Elevation

This drawing is the property of Stephen Craven Building Design Limited. Copyright is reserved and the drawing is issued on condition that it is not copied wholly or in part without the consent in writing of Stephen Craven Building Design Limited.

Dimensions should not be scaled. All dimensions to be checked on site by the contractor before commencement of the relevant part of the work.

#### MATERIALS

**Walls:** reclaimed stonework to match existing in colour, texture, size and coursing with flush pointing. Sawn stone quoins to wall corners to match colour of stonework.

**Roof:** blue slates to match existing.

Opening surrounds; sawn stone with colour to match walling stone.

Rainwater Goods: circular section gutters and rw