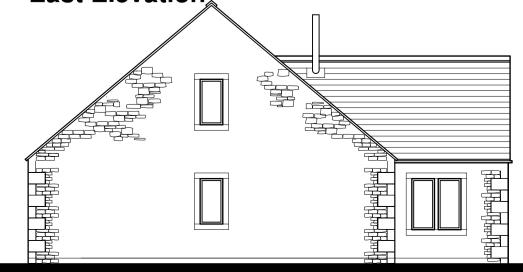

### North Elevation

East Elevation

#### MATERIALS

**Walls:** reclaimed stonework to match existing in colour, texture, size and coursing with flush pointing. Sawn stone quoins to wall corners to match colour of stonework.

**Roof:** blue slates to match existing.

Opening surrounds; sawn stone with colour to match walling stone.

Rainwater Goods: circular section gutters and rwps in black finished to match existing.

**Entrance and Rear Porch Frame** — oak finished built off sawn stone plinth wall