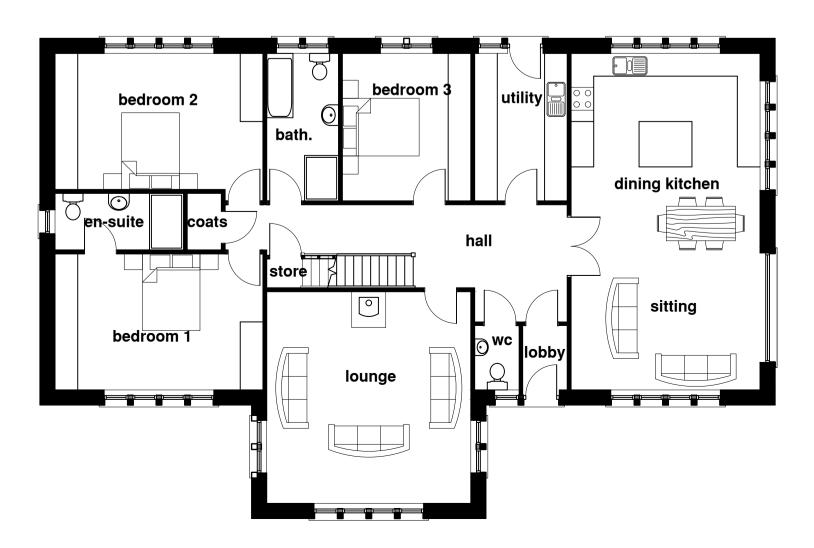

**South Elevation** 

lead panel with vertical welts to link oak frame to existing stone wall



**Ground Floor Plan** 



South Elevation



### **Ground Floor Plan**

# PROPOSED PLANS AND ELEVATIONS



**Section Front Porch** 

North Elevation





West Elevation

## EXISTING PLANS AND ELEVATIONS



### North Elevation



East Elevation



### West Elevation

This drawing is the property of Stephen Craven Building Design Limited. Copyright is reserved and the drawing is issued on condition that it is not copied wholly or in part without the consent in writing of Stephen Craven Building Design Limited.

Dimensions should not be scaled. All dimensions to be checked on site by the contractor before commencement of the relevant part of the work.

#### MATERIALS

**Walls:** reclaimed stonework to match existing in colour, texture, size and coursing with flush pointing. Sawn stone quoins to wall corners to match colour of stonewor