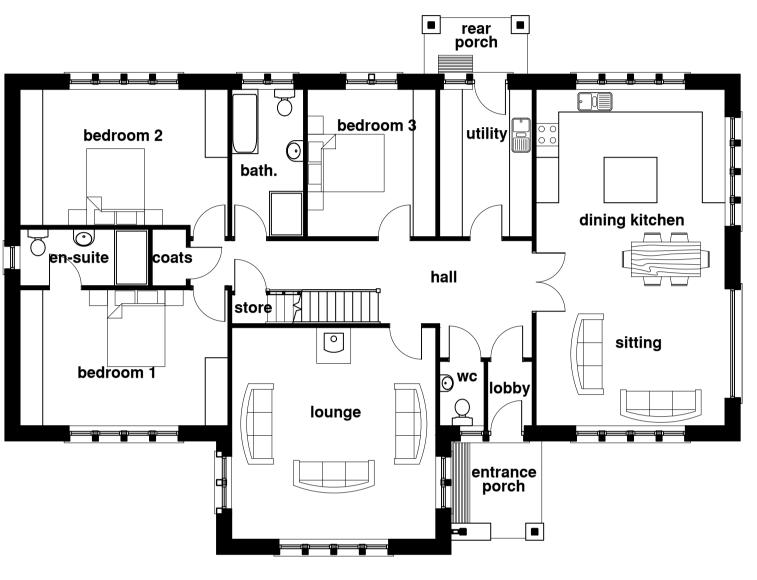

**South Elevation** 

lead panel with vertical welts to link oak frame to existing stone wall



**Ground Floor Plan** 



South Elevation



### **Ground Floor Plan**

# PROPOSED PLANS AND ELEVATIONS



**Section Front Porch** 

North Elevation





West Elevation

## EXISTING PLANS AND ELEVATIONS



### North Elevation



East Elevation



### West Elevation

This drawing is the property of Stephen Craven Building Design Limited. Copyright is reserved and the drawing is issued on condition that it is not copied wholly or in part without the consent in writing of Stephen Craven Building Design Limited.

Dimensions should not be scaled. All dimensions to be checked on site by the contractor before commencement of the relevant part of the work.

#### MATERIALS

**Walls:** reclaimed stonework to match existing in colour, texture, size and coursing with flush pointing. Sawn stone quoin