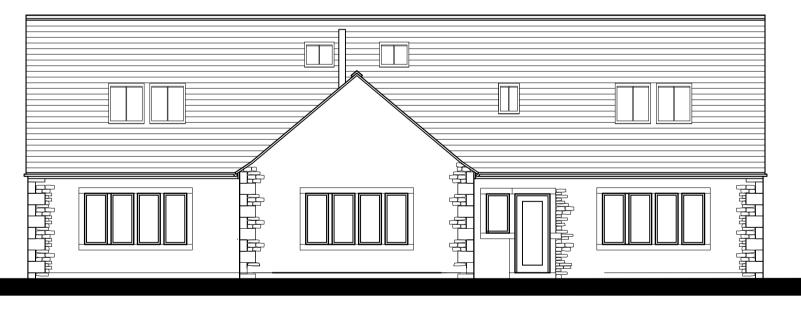

**South Elevation** 

lead panel with vertical welts to link oak frame to existing stone wall

**Ground Floor Plan** 

South Elevation

#### MATERIALS

**Walls:** reclaimed stonework to match existing in colour, texture, size and coursing with flush pointing. Sawn stone quoins to wall corners to match colour of stonework.

**Roof:** blue slates to match existing.

Opening surrounds; sawn stone with colour to match walling stone.

Rainwater Goods: circular section gutters and rwps in black finished to match existing.

**Entrance and Rear Porch Frame** — oak finished built off sawn stone plinth wall