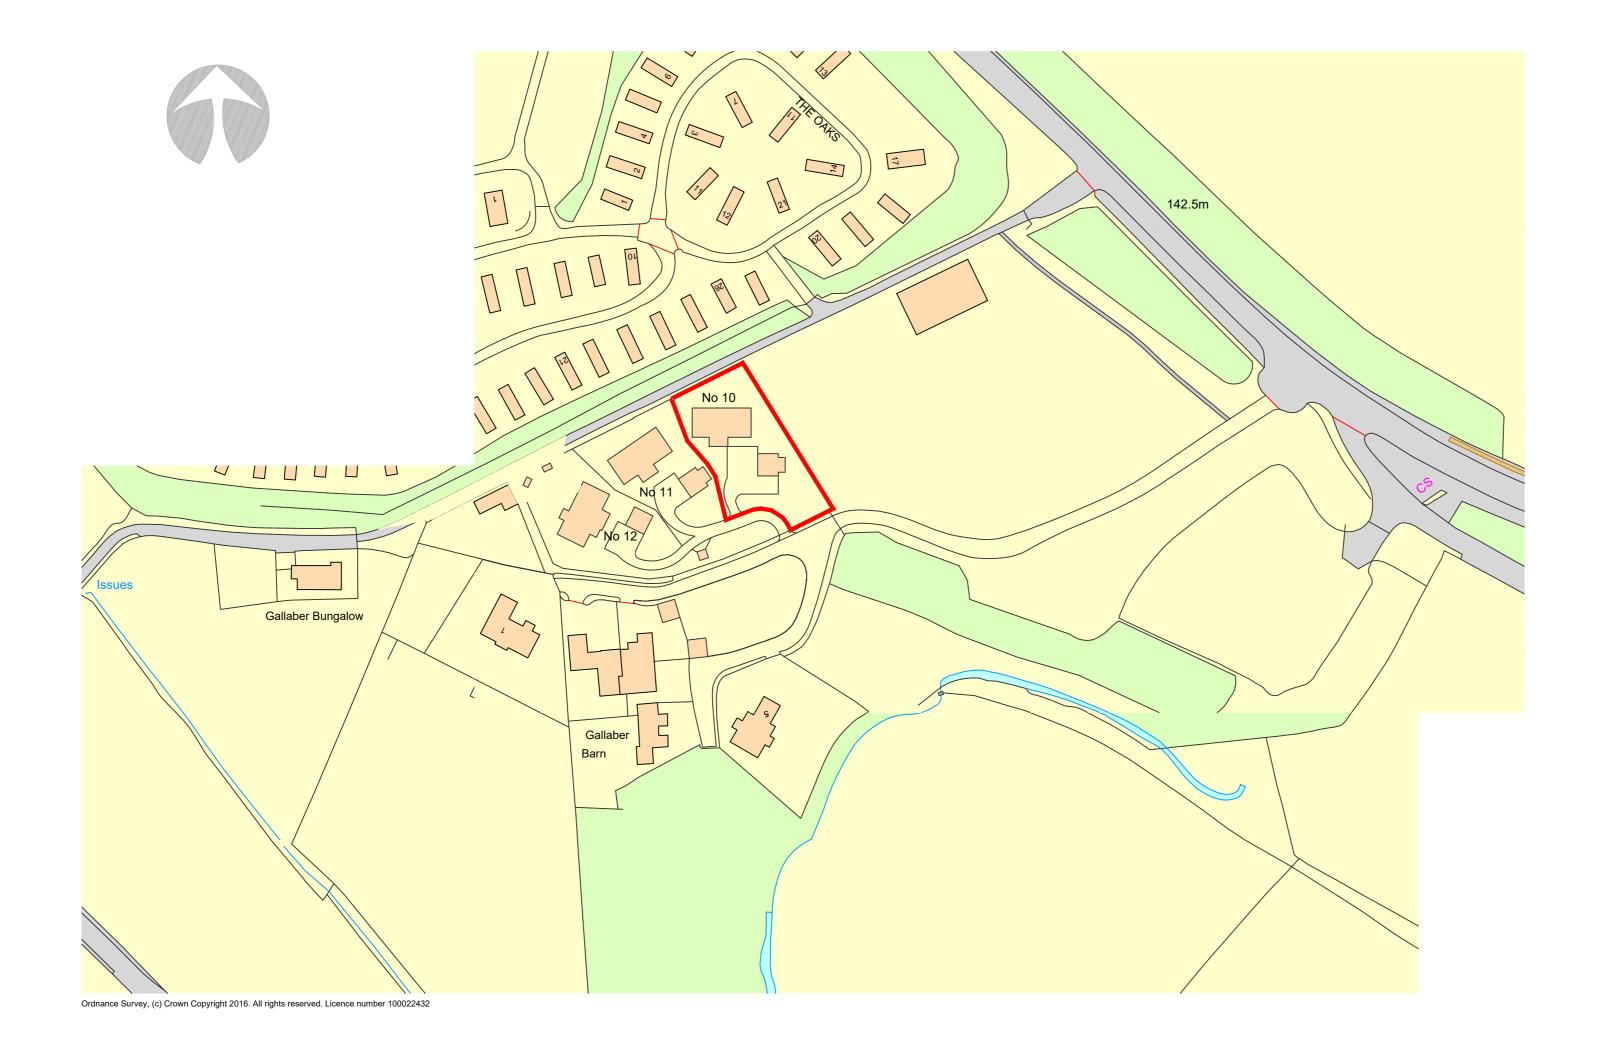

job:

**Proposed Front and Rear Porch Extensions** 10 Gallaber Farm

Hellifield BD23 4HS

client:

Stephen Frisby and Clair Picken

drawing:

## **Location Plan**

| scale:<br>1:1250 @ A2 |             |  | awn: |  |
|-----------------------|-------------|--|------|--|
| job no:               | drawing no: |  | rev: |  |
| 35/2022               | 03          |  | -    |  |