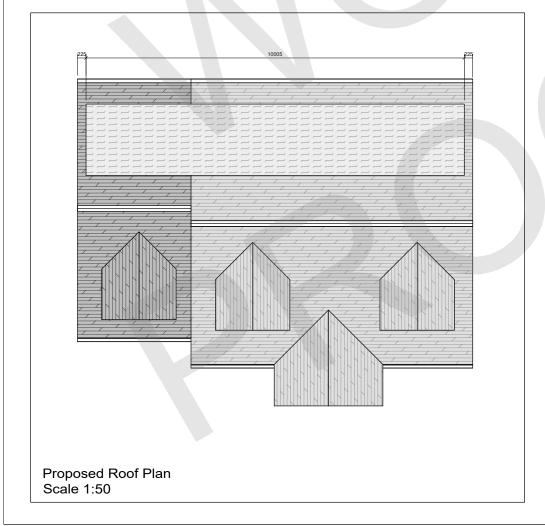

## Project:

Emma Crick

1.5 Storey Side Extension With Dormer and Internal Remodelling

1A Stamford Ln, Warmington, Peterborough PE8 6TW

Drawing Title:

Proposed Plans

Date: Scale @ A1: Revision: 17/06/2022 1:50/1:100