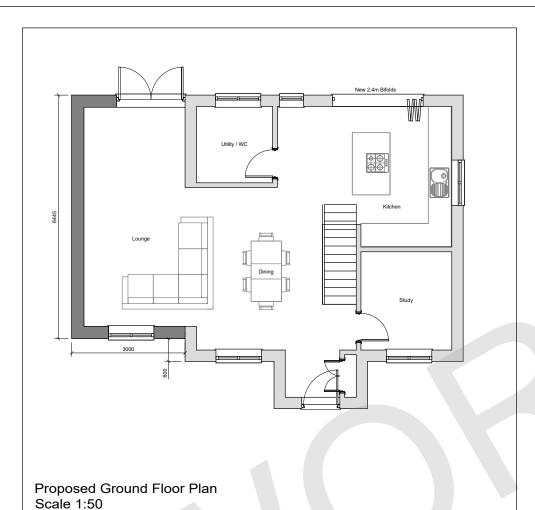

## Project:

Emma Crick

1.5 Storey Side Extension With Dormer and Internal Remodelling

1A Stamford Ln, Warmington, Peterborough PE8 6TW

Drawing Title:

Proposed Plans

Date: Scale @ A1: Revision: 17/06/2022 1:50/1:100