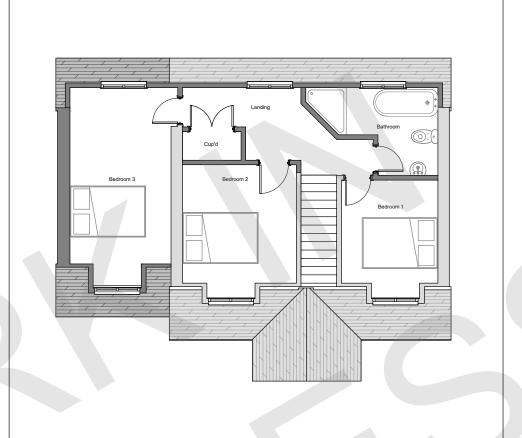

Proposed First Floor Plan Scale 1:50

## Project:

Emma Crick

1.5 Storey Side Extension With Dormer and Internal Remodelling

1A Stamford Ln, Warmington, Peterborough PE8 6TW

Drawing Title:

Proposed Plans

Date: Scale @ A1: Revision: 17/06/2022 1:50/1:100