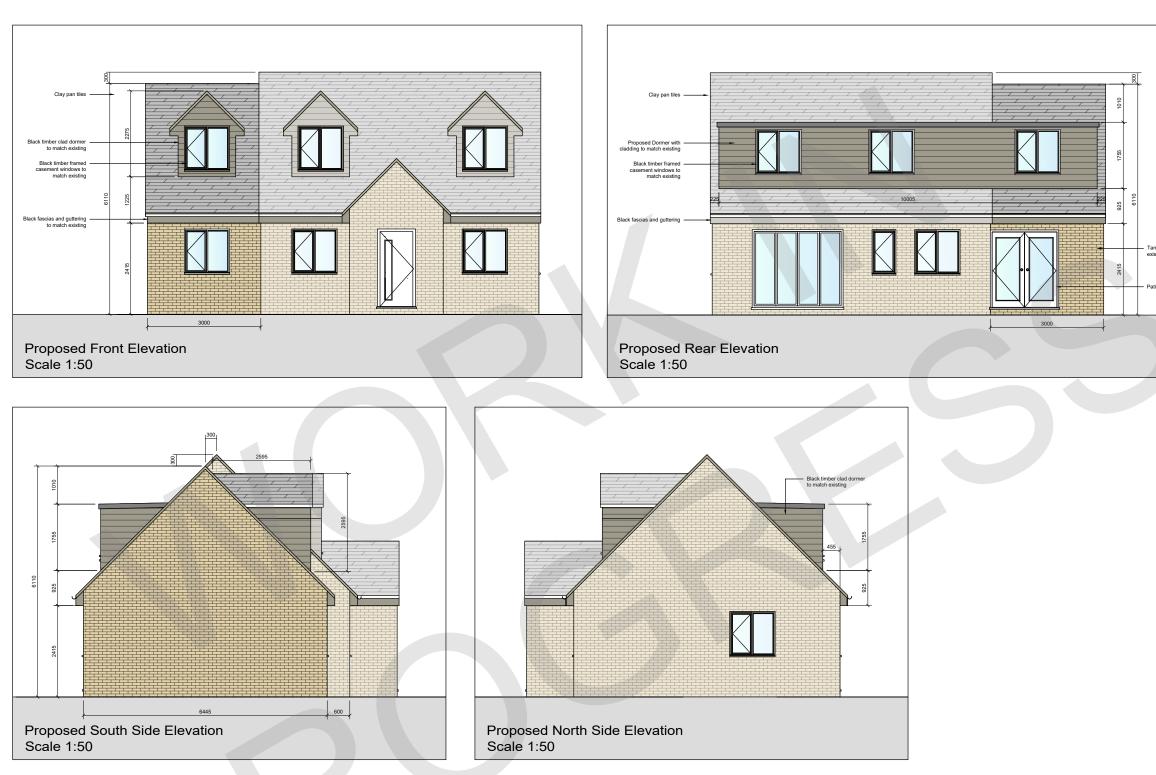

| PLANNING DRAWINGS         All drawings are provided for planning purposes only. Drawing have been created from anon-intrusive survey and all dimensions must be checked on site before any work commences.         If in doubt please contact the main contractor if one has been appointed.         No responsibility can be taken with from any errors when measuring off this drawing.         Revision notes:         Rev       Date:         No responsibility can be taken with from any errors when measuring off this drawing.         Revision notes:         Rev       Date:         No responsibility can be taken with from any errors when measuring off this drawing.         Revision notes:         Rev       Date:         No responsibility can be taken with from any errors when measuring off this drawing.         Revision notes:       Revision         Revision notes:       Revision         Revision notes:       Revision         Revision       Revision         Revision       Revision:         Drawn by:       TB         Client:       Emma Crick         In Storey Side Extension With Dormer and Internal Remodelling         1A Stamford Ln, Warmington, Peterborough PE8 6TW         Drawing Title:       Proposed Elevations         Scale @ At:       Date:       Revision: <th>Disclaimer</th> <th></th> <th></th> | Disclaimer                                                                            |                                                                                                                                                                |                                                                                                                        |  |  |
|------------------------------------------------------------------------------------------------------------------------------------------------------------------------------------------------------------------------------------------------------------------------------------------------------------------------------------------------------------------------------------------------------------------------------------------------------------------------------------------------------------------------------------------------------------------------------------------------------------------------------------------------------------------------------------------------------------------------------------------------------------------------------------------------------------------------------------------------------------------------------------------------------------------------------------------------------------------------------------------------------------------------------------------------------------------------------------------------------------------------------------------------------------------------------------------------------------------------------------------------------------------------------------------------------------------------------------------------------------|---------------------------------------------------------------------------------------|----------------------------------------------------------------------------------------------------------------------------------------------------------------|------------------------------------------------------------------------------------------------------------------------|--|--|
| Rev:       Date:       Notes:         -       -       -         -       -       -         -       -       -         -       -       -         -       -       -         -       -       -         -       -       -         -       -       -         -       -       -         -       -       -         -       -       -         -       -       -         -       -       -         -       -       -         -       -       -         -       -       -         -       -       -         -       -       -         -       -       -         -       -       -         -       -       -         -       -       -         -       -       -         -       -       -         -       -       -         -       -       -         -       -       -         -       -       -                                                                                                                                                                                                                                                                                                                                                                                                                                                                                                                                                                      | have been c<br>dimensions<br>If in doubt please                                       | provided for planning p<br>reated from a non-intru<br>must be checked on si<br>commences.<br>e contact the main com<br>appointed.<br>lity can be taken with fr | urposes only. Drawings<br>isive survey and all<br>te before any work<br>tractor if one has been<br>rom any errors when |  |  |
| Rev:       Date:       Notes:         -       -       -         -       -       -         -       -       -         -       -       -         -       -       -         -       -       -         -       -       -         -       -       -         -       -       -         -       -       -         -       -       -         -       -       -         -       -       -         -       -       -         -       -       -         -       -       -         -       -       -         -       -       -         -       -       -         -       -       -         -       -       -         -       -       -         -       -       -         -       -       -         -       -       -         -       -       -         -       -       -         -       -       -                                                                                                                                                                                                                                                                                                                                                                                                                                                                                                                                                                      |                                                                                       |                                                                                                                                                                |                                                                                                                        |  |  |
| Image: market interval interval Remodelling   PLANNING   PLANNING   Drawn by:   TB   Client:   Emma Crick   Project:   1.5 Storey Side Extension With Dormer and Internal Remodelling   1.4 Stamford Ln, Warmington, Peterborough PE8 6TW   Proysed Elevations   Scale @A1:   Date:   Revision:                                                                                                                                                                                                                                                                                                                                                                                                                                                                                                                                                                                                                                                                                                                                                                                                                                                                                                                                                                                                                                                            | Revision notes                                                                        | Revision notes:                                                                                                                                                |                                                                                                                        |  |  |
| PLANNING   PLANNING   Drawn by:   TB   Client:   Emma Crick   Project:   1.5 Storey Side Extension With Dormer and Internal Remodelling   1.4 Stamford Ln, Warmington, Peterborough PE8 6TW   Proysed Elevations   Scale @A1:   Date:   Revision:                                                                                                                                                                                                                                                                                                                                                                                                                                                                                                                                                                                                                                                                                                                                                                                                                                                                                                                                                                                                                                                                                                          |                                                                                       | Notes:                                                                                                                                                         |                                                                                                                        |  |  |
| Drawn by:         TB         Client:         Emma Crick         Project:         1.5 Storey Side Extension With Dormer and Internal Remodelling         1A Stamford Ln, Warmington, Peterborough PE8 6TW         Drawing Title:         Proposed Elevations         Scale @ A1:       Date:         Revision:                                                                                                                                                                                                                                                                                                                                                                                                                                                                                                                                                                                                                                                                                                                                                                                                                                                                                                                                                                                                                                              |                                                                                       |                                                                                                                                                                |                                                                                                                        |  |  |
| Drawn by:         TB         Client:         Emma Crick         Project:         1.5 Storey Side Extension With Dormer and Internal Remodelling         1A Stamford Ln, Warmington, Peterborough PE8 6TW         Drawing Title:         Proposed Elevations         Scale @ A1:       Date:         Revision:                                                                                                                                                                                                                                                                                                                                                                                                                                                                                                                                                                                                                                                                                                                                                                                                                                                                                                                                                                                                                                              |                                                                                       |                                                                                                                                                                |                                                                                                                        |  |  |
| Drawn by:         TB         Client:         Emma Crick         Project:         1.5 Storey Side Extension With Dormer and Internal Remodelling         1A Stamford Ln, Warmington, Peterborough PE8 6TW         Drawing Title:         Proposed Elevations         Scale @ A1:       Date:         Revision:                                                                                                                                                                                                                                                                                                                                                                                                                                                                                                                                                                                                                                                                                                                                                                                                                                                                                                                                                                                                                                              |                                                                                       |                                                                                                                                                                |                                                                                                                        |  |  |
| Drawn by:         TB         Client:         Emma Crick         Project:         1.5 Storey Side Extension With Dormer and Internal Remodelling         1A Stamford Ln, Warmington, Peterborough PE8 6TW         Drawing Title:         Proposed Elevations         Scale @ A1:       Date:         Revision:                                                                                                                                                                                                                                                                                                                                                                                                                                                                                                                                                                                                                                                                                                                                                                                                                                                                                                                                                                                                                                              |                                                                                       |                                                                                                                                                                |                                                                                                                        |  |  |
| Drawn by:         TB         Client:         Emma Crick         Project:         1.5 Storey Side Extension With Dormer and Internal Remodelling         1A Stamford Ln, Warmington, Peterborough PE8 6TW         Drawing Title:         Proposed Elevations         Scale @ A1:       Date:         Revision:                                                                                                                                                                                                                                                                                                                                                                                                                                                                                                                                                                                                                                                                                                                                                                                                                                                                                                                                                                                                                                              |                                                                                       |                                                                                                                                                                |                                                                                                                        |  |  |
| Drawn by:         TB         Client:         Emma Crick         Project:         1.5 Storey Side Extension With Dormer and Internal Remodelling         1A Stamford Ln, Warmington, Peterborough PE8 6TW         Drawing Title:         Proposed Elevations         Scale @ A1:       Date:         Revision:                                                                                                                                                                                                                                                                                                                                                                                                                                                                                                                                                                                                                                                                                                                                                                                                                                                                                                                                                                                                                                              |                                                                                       |                                                                                                                                                                |                                                                                                                        |  |  |
| Drawn by:         TB         Client:         Emma Crick         Project:         1.5 Storey Side Extension With Dormer and Internal Remodelling         1A Stamford Ln, Warmington, Peterborough PE8 6TW         Drawing Title:         Proposed Elevations         Scale @ A1:       Date:         Revision:                                                                                                                                                                                                                                                                                                                                                                                                                                                                                                                                                                                                                                                                                                                                                                                                                                                                                                                                                                                                                                              |                                                                                       |                                                                                                                                                                |                                                                                                                        |  |  |
| Drawn by:         TB         Client:         Emma Crick         Project:         1.5 Storey Side Extension With Dormer and Internal Remodelling         1A Stamford Ln, Warmington, Peterborough PE8 6TW         Drawing Title:         Proposed Elevations         Scale @A1:       Date:         Revision:                                                                                                                                                                                                                                                                                                                                                                                                                                                                                                                                                                                                                                                                                                                                                                                                                                                                                                                                                                                                                                               |                                                                                       |                                                                                                                                                                |                                                                                                                        |  |  |
| Drawn by:         TB         Client:         Emma Crick         Project:         1.5 Storey Side Extension With Dormer and Internal Remodelling         1A Stamford Ln, Warmington, Peterborough PE8 6TW         Drawing Title:         Proposed Elevations         Scale @A1:       Date:         Revision:                                                                                                                                                                                                                                                                                                                                                                                                                                                                                                                                                                                                                                                                                                                                                                                                                                                                                                                                                                                                                                               |                                                                                       |                                                                                                                                                                |                                                                                                                        |  |  |
| Drawn by:         TB         Client:         Emma Crick         Project:         1.5 Storey Side Extension With Dormer and Internal Remodelling         1A Stamford Ln, Warmington, Peterborough PE8 6TW         Drawing Title:         Proposed Elevations         Scale @ A1:       Date:         Revision:                                                                                                                                                                                                                                                                                                                                                                                                                                                                                                                                                                                                                                                                                                                                                                                                                                                                                                                                                                                                                                              |                                                                                       |                                                                                                                                                                |                                                                                                                        |  |  |
| TB         Client:         Emma Crick         Project:         1.5 Storey Side Extension With Dormer and Internal Remodelling         1A Stamford Ln, Warmington, Peterborough PE8 6TW         Drawing Title:         Proposed Elevations         Scale @ A1:       Date:         Revision:                                                                                                                                                                                                                                                                                                                                                                                                                                                                                                                                                                                                                                                                                                                                                                                                                                                                                                                                                                                                                                                                | P                                                                                     | LANNI                                                                                                                                                          | NG                                                                                                                     |  |  |
| Client:         Emma Crick         Project:         1.5 Storey Side Extension With Dormer and Internal Remodelling         1A Stamford Ln, Warmington, Peterborough PE8 6TW         Drawing Title:         Proposed Elevations         Scale @A1:       Date:         Revision:                                                                                                                                                                                                                                                                                                                                                                                                                                                                                                                                                                                                                                                                                                                                                                                                                                                                                                                                                                                                                                                                            | -                                                                                     |                                                                                                                                                                |                                                                                                                        |  |  |
| Emma Crick Project: 1.5 Storey Side Extension With Dormer and Internal Remodelling 1A Stamford Ln, Warmington, Peterborough PE8 6TW Drawing Title: Proposed Elevations Scale @A1: Date: Revision:                                                                                                                                                                                                                                                                                                                                                                                                                                                                                                                                                                                                                                                                                                                                                                                                                                                                                                                                                                                                                                                                                                                                                          | ТВ                                                                                    |                                                                                                                                                                |                                                                                                                        |  |  |
| Project:         1.5 Storey Side Extension With Dormer and Internal Remodelling         1A Stamford Ln, Warmington, Peterborough PE8 6TW         Drawing Title:         Proposed Elevations         Scale @ A1:       Date:         Revision:                                                                                                                                                                                                                                                                                                                                                                                                                                                                                                                                                                                                                                                                                                                                                                                                                                                                                                                                                                                                                                                                                                              |                                                                                       |                                                                                                                                                                |                                                                                                                        |  |  |
| 1.5 Storey Side Extension With Dormer and Internal Remodelling         1A Stamford Ln, Warmington, Peterborough PE8 6TW         Drawing Title:         Proposed Elevations         Scale @A1:       Date:         Revision:                                                                                                                                                                                                                                                                                                                                                                                                                                                                                                                                                                                                                                                                                                                                                                                                                                                                                                                                                                                                                                                                                                                                | Enina Crick                                                                           |                                                                                                                                                                |                                                                                                                        |  |  |
| 1.5 Storey Side Extension With Dormer and Internal Remodelling         1A Stamford Ln, Warmington, Peterborough PE8 6TW         Drawing Title:         Proposed Elevations         Scale @ A1:       Date:         Revision:                                                                                                                                                                                                                                                                                                                                                                                                                                                                                                                                                                                                                                                                                                                                                                                                                                                                                                                                                                                                                                                                                                                               |                                                                                       |                                                                                                                                                                |                                                                                                                        |  |  |
| 1A Stamford Ln, Warmington, Peterborough PE8 6TW         Drawing Title:         Proposed Elevations         Scale @A1:       Date:         Revision:                                                                                                                                                                                                                                                                                                                                                                                                                                                                                                                                                                                                                                                                                                                                                                                                                                                                                                                                                                                                                                                                                                                                                                                                       | Project:                                                                              |                                                                                                                                                                |                                                                                                                        |  |  |
| Drawing Title:<br>Proposed Elevations<br>Scale @ A1: Date: Revision:                                                                                                                                                                                                                                                                                                                                                                                                                                                                                                                                                                                                                                                                                                                                                                                                                                                                                                                                                                                                                                                                                                                                                                                                                                                                                       | 1.5 Storev Side Ex                                                                    | tension With Dormer and I                                                                                                                                      | nternal Remodelling                                                                                                    |  |  |
| Proposed Elevations Scale@A1: Date: Revision:                                                                                                                                                                                                                                                                                                                                                                                                                                                                                                                                                                                                                                                                                                                                                                                                                                                                                                                                                                                                                                                                                                                                                                                                                                                                                                              |                                                                                       |                                                                                                                                                                |                                                                                                                        |  |  |
| Proposed Elevations Scale@A1: Date: Revision:                                                                                                                                                                                                                                                                                                                                                                                                                                                                                                                                                                                                                                                                                                                                                                                                                                                                                                                                                                                                                                                                                                                                                                                                                                                                                                              |                                                                                       | √armington, Peterborough I                                                                                                                                     | PE8 6TW                                                                                                                |  |  |
| Proposed Elevations Scale@A1: Date: Revision:                                                                                                                                                                                                                                                                                                                                                                                                                                                                                                                                                                                                                                                                                                                                                                                                                                                                                                                                                                                                                                                                                                                                                                                                                                                                                                              |                                                                                       | √armington, Peterborough I                                                                                                                                     | PE8 6TW                                                                                                                |  |  |
| Scale@A1: Date: Revision:                                                                                                                                                                                                                                                                                                                                                                                                                                                                                                                                                                                                                                                                                                                                                                                                                                                                                                                                                                                                                                                                                                                                                                                                                                                                                                                                  | 1A Stamford Ln, W                                                                     | Varmington, Peterborough I                                                                                                                                     | PE8 6TW                                                                                                                |  |  |
|                                                                                                                                                                                                                                                                                                                                                                                                                                                                                                                                                                                                                                                                                                                                                                                                                                                                                                                                                                                                                                                                                                                                                                                                                                                                                                                                                            | 1A Stamford Ln, W                                                                     |                                                                                                                                                                | PE8 6TW                                                                                                                |  |  |
|                                                                                                                                                                                                                                                                                                                                                                                                                                                                                                                                                                                                                                                                                                                                                                                                                                                                                                                                                                                                                                                                                                                                                                                                                                                                                                                                                            | 1A Stamford Ln, W                                                                     |                                                                                                                                                                | PE8 6TW                                                                                                                |  |  |
| 1.0011.100 17700/2022                                                                                                                                                                                                                                                                                                                                                                                                                                                                                                                                                                                                                                                                                                                                                                                                                                                                                                                                                                                                                                                                                                                                                                                                                                                                                                                                      | 1A Stamford Ln, W<br>Drawing Title:<br>Proposed Elevatio<br>Scale @ A1:               | ns<br>Date:                                                                                                                                                    | Revision:                                                                                                              |  |  |
|                                                                                                                                                                                                                                                                                                                                                                                                                                                                                                                                                                                                                                                                                                                                                                                                                                                                                                                                                                                                                                                                                                                                                                                                                                                                                                                                                            | 1A Stamford Ln, W<br>Drawing Title:<br>Proposed Elevatio<br>Scale @A1:<br>1:50/1:100  | ns                                                                                                                                                             | Revision:<br>A1                                                                                                        |  |  |
| DESIG N                                                                                                                                                                                                                                                                                                                                                                                                                                                                                                                                                                                                                                                                                                                                                                                                                                                                                                                                                                                                                                                                                                                                                                                                                                                                                                                                                    | 1A Stamford Ln, W<br>Drawing Title:<br>Proposed Elevatio<br>Scale@A1:<br>1:50/1:100   | ns<br>Date:<br>17/06/2022<br>ABR.(                                                                                                                             | Revision:<br>A1                                                                                                        |  |  |
| DESIGN<br>Project no.<br>20220012 Drawing no.<br>20220012-P-002                                                                                                                                                                                                                                                                                                                                                                                                                                                                                                                                                                                                                                                                                                                                                                                                                                                                                                                                                                                                                                                                                                                                                                                                                                                                                            | 1A Stamford Ln, W<br>Drawing Title:<br>Proposed Elevatio<br>Scale @ A1:<br>1:50/1:100 | Date:<br>17/06/2022<br>ABR.(<br>DESI                                                                                                                           | Revision:<br>A1                                                                                                        |  |  |