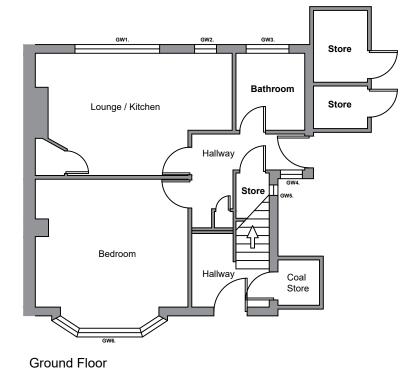

## **Proposed Plans**

## Cupb'd. Bedroom 4

Bathroom

First Bedroom

First Floor

Lounge / Kitchen

Second Bedroom