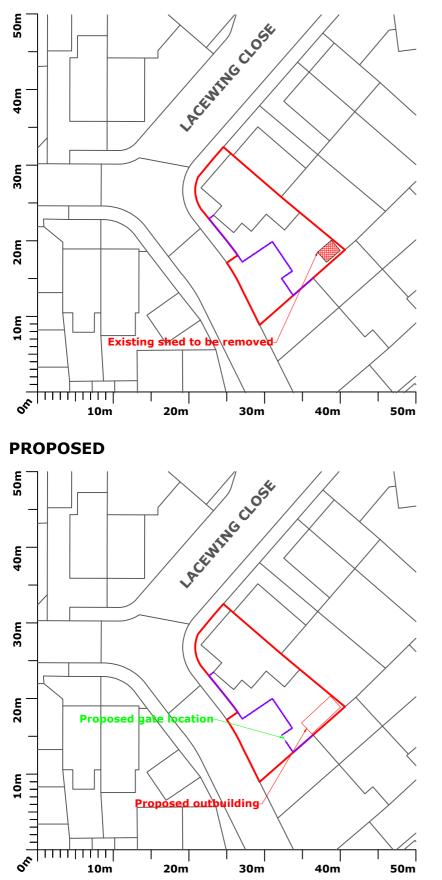

## CLIENT: TRACY HUTCHINGS

APPLICATION SUMMARY: Full Planning Application - Erection of rear outbuilding/ home office for use as counselling business and erection of gate.

| KEY: |               |
|------|---------------|
|      | Site boundary |
|      | Fencing       |
|      |               |
|      |               |
|      |               |
|      |               |
|      |               |
|      |               |
|      |               |