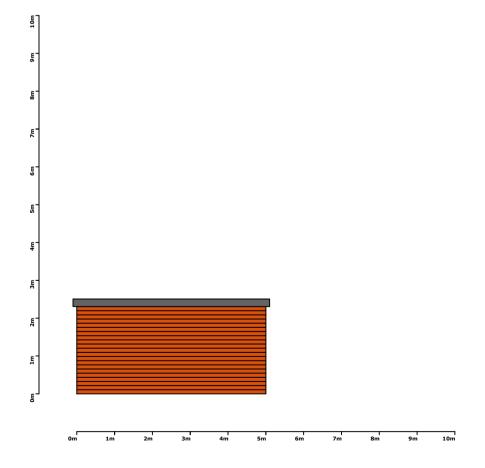

## **PROPOSED: REAR ELEVATION**

9 Lacewing Close, Pinewood, Ipswich, Suffolk, IP8 3UD

The Furnace The Maltings Princes Street Ipswich Suffolk IP1 1SB

t: 01473 407911 e: enquiries@planningdirect.co.uk w: planningdirect.co.uk

| TITLE: Proposed: Rear Elevation    |             |                |              |  |  |
|------------------------------------|-------------|----------------|--------------|--|--|
| DATE: 09/08/22                     |             |                |              |  |  |
| <b>REF</b> : 0953                  | DRAWING: 02 |                | REVISION: 01 |  |  |
| SCALE: 1:100                       | SHEET       |                | SIZE: A4     |  |  |
| DRAWN BY: AW                       |             | CHECKED BY: HW |              |  |  |
| CONTACT: alex@planningdirect.co.uk |             |                |              |  |  |

| APPLICATION SUMMARY:                                     |
|----------------------------------------------------------|
| Full Planning Application - Erection of rear outbuilding |
| home office for use as counselling business and          |
| erection of gate.                                        |
| ·                                                        |