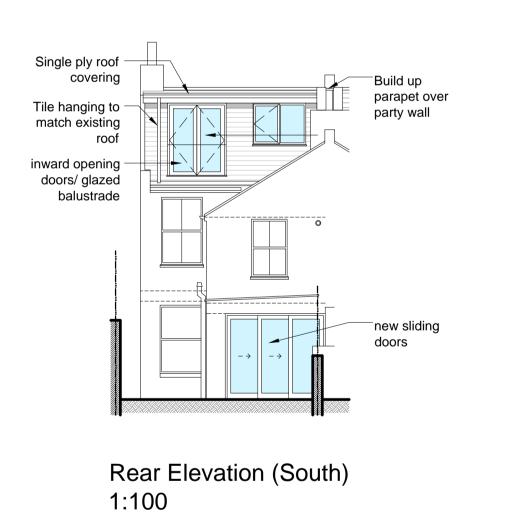

Section A-A 1:50

Scale In Metres @ 1:100

Build up

0 1 2 3 4 5 6 7 8 9 10
Scale In Metres @ 1:50

DEACON +
RICHARDSON
ARCHITECTS

email: design@drltd.co.uk
web: www.drltd.co.uk
tel: 01273 888080

DEACON +

Control Control