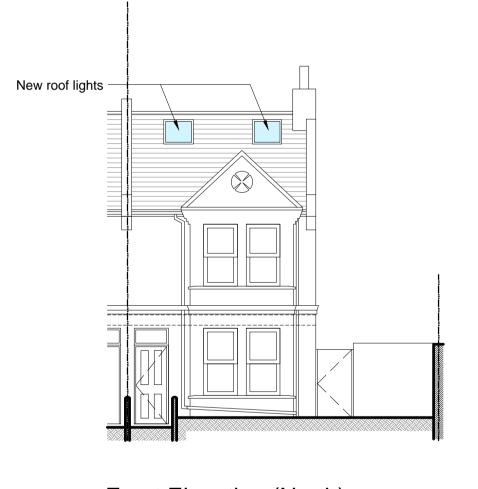

Section A-A 1:50

Scale In Metres @ 1:100

Build up

0 1 2 3 4 5 6 7 8 9 10
Scale In Metres @ 1:50

DEACON +
RICHARDSON
ARCHITECTS

email: design@drltd.co.uk
web: www.drltd.co.uk
tel: 01273 888080

DEACON +

Control Control