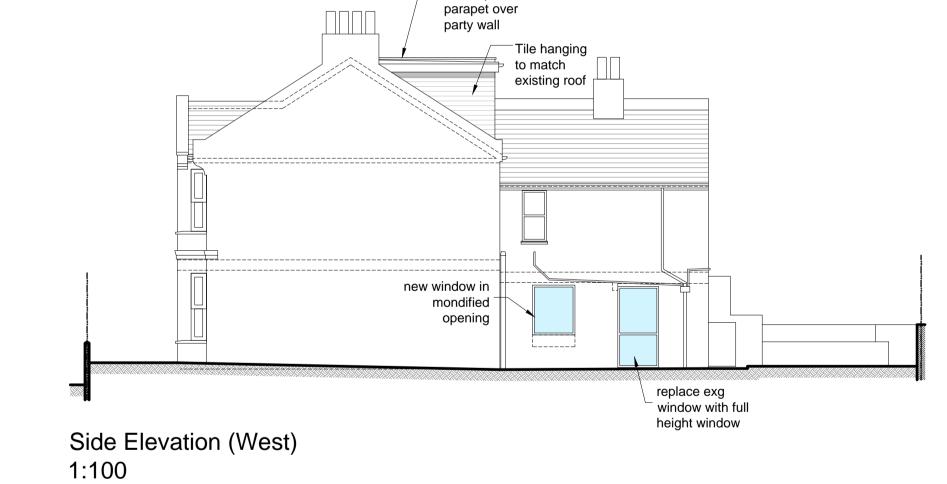

Section A-A 1:50

Scale In Metres @ 1:100

Build up

0 1 2 3 4 5 6 7 8 9 10
Scale In Metres @ 1:50

DEACON +
RICHARDSON
ARCHITECTS

email: design@drltd.co.uk
web: www.drltd.co.uk
tel: 01273 888080

DEACON +

Control Control