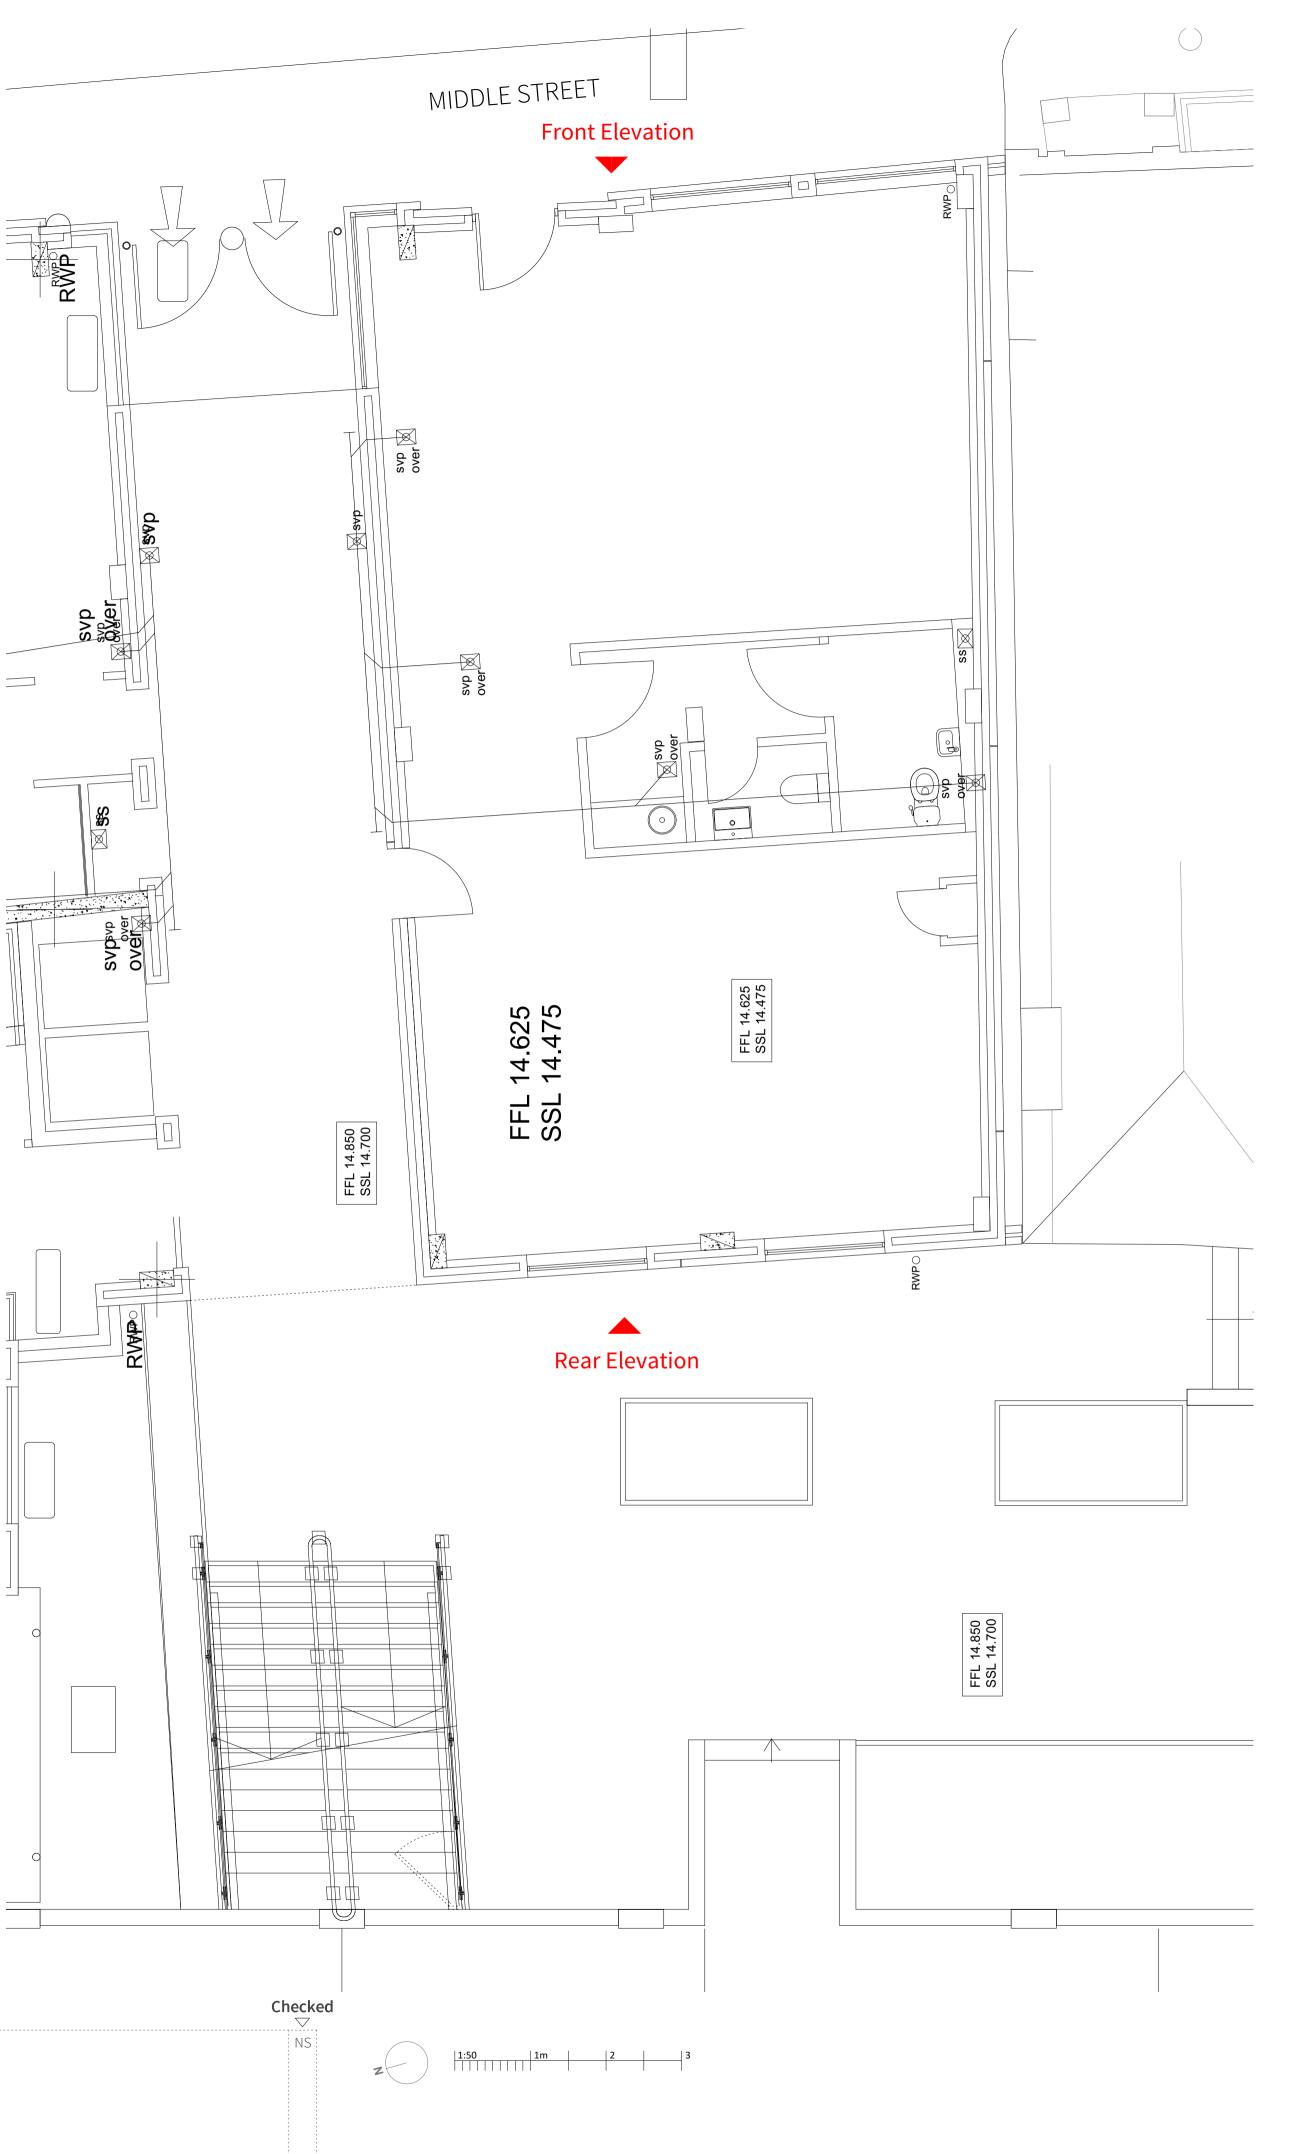

**Existing Ground Floor Plan** 1:50 @A1

4 Gloucester Passage, Brighton BN1 4AS e: studio@sticklandwright.co.uk **t:** 01273 964051 Company registered in England No. 11222477

**Disclaimer:** 

This drawing is the copyright of Stickland Wright Ltd. and may not be reproduced or used except by written permission. Figured dimensions to have precedence over scaling. Check all site dimensions prior to fabrication. Refer any discrepancies found to Stickland Wright.

22043-P-101 Rev / Dwg No.

Drawing Title Existing Ground Floor Plan 21 Middle Street Address Moretons Investments Client 1:50 @A1 Scale Stage Planning Drawn by NC Checked by NS

architecture + interiors www.sticklandwright.co.uk