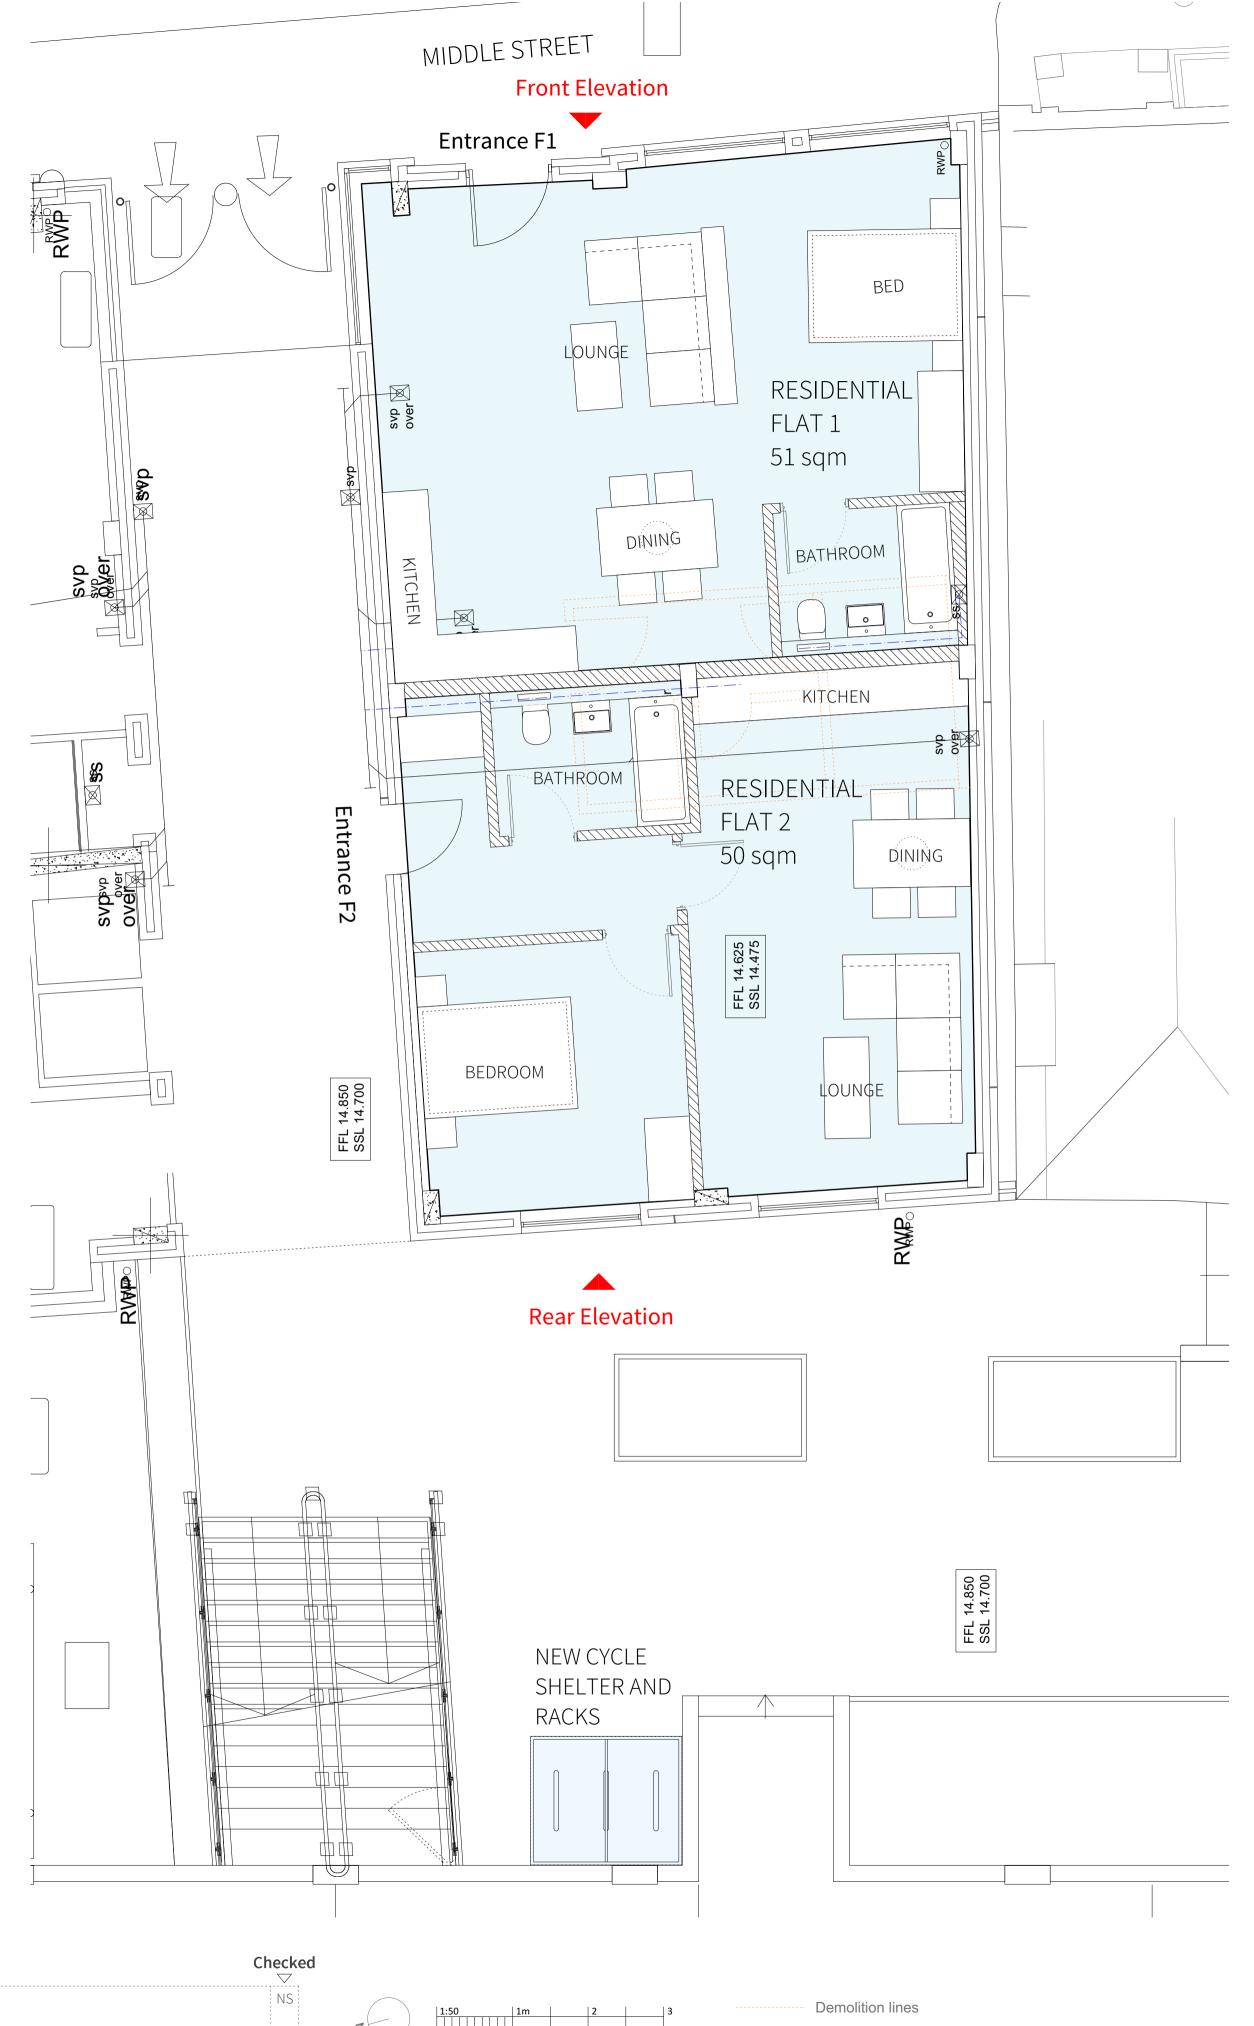

**Proposed Ground Floor Plan** 

1:50 @A1

//// New walls

22043-P-103 Rev / Dwg No.

Drawing Title Proposed Ground Floor Plan

21 Middle Street Address Client Moretons Investments 1:50 @A1 Scale

Stage Planning Drawn by **Checked by** NS