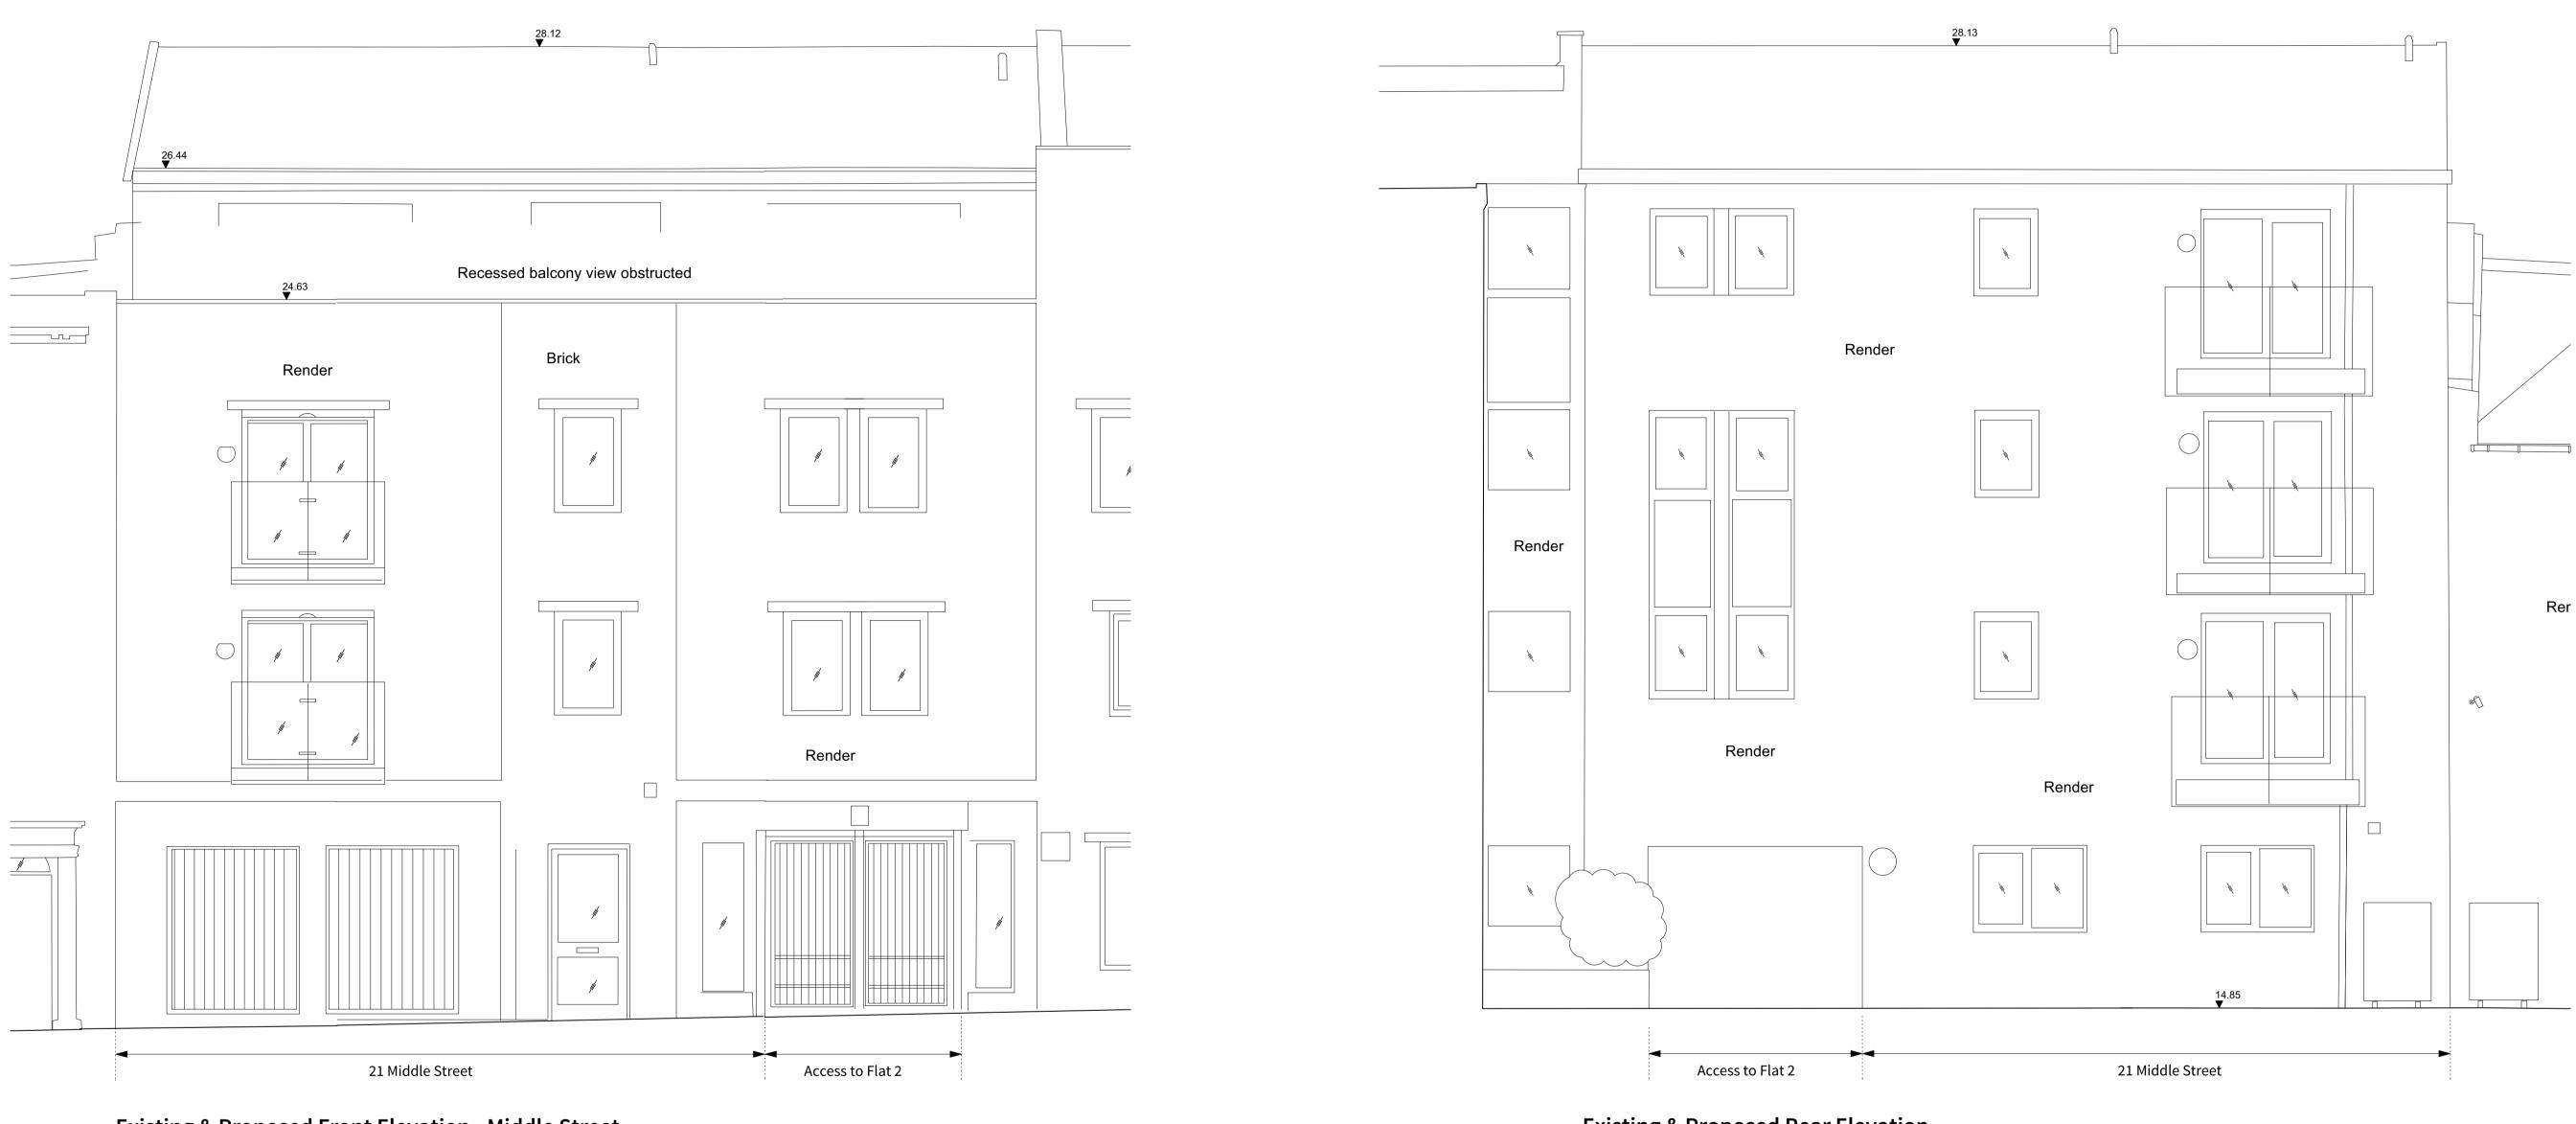

Existing & Proposed Front Elevation - Middle Street (East Facing) 1:50 @A1

4 Gloucester Passage, Brighton BN1 4AS e: studio@sticklandwright.co.uk **t:** 01273 964051 Company registered in England No. 11222477

Existing & Proposed Rear Elevation (West Facing) 1:50 @A1

 1:50
 1m
 2
 3

Checked

NS

22043-P-102 Rev / Dwg No. Drawing Title Existing & Proposed Elevations

Address 21 Middle Street Client Moretons Investments Scale 1:50 @A1 Stage Planning Drawn by NC Checked by NS