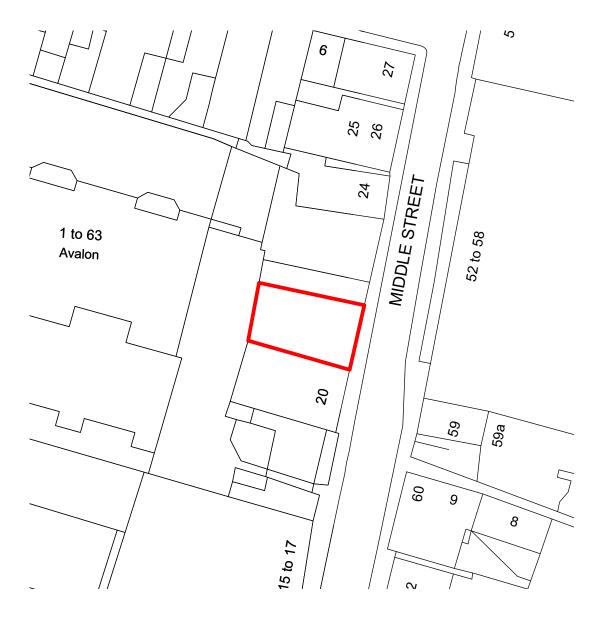

## **Block Plan**

1:500 @A3

Boundary line

4 Gloucester Passage, Brighton BN1 4AS **e:** studio@sticklandwright.co.uk

**t:** 01273 964051

Company registered in England No. 11222477

Address 21 Middle Street

Client Moretons Investments

Scale 1:1250 & 1:500 @A3

StagePlanningDrawn byNCChecked byNS