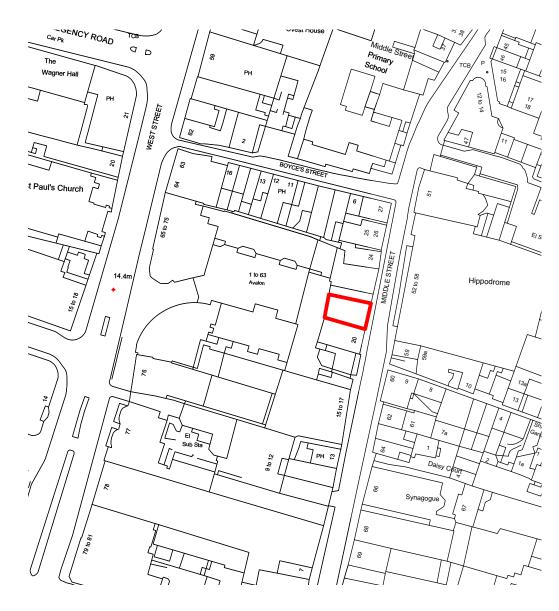

## **Location Plan**

1:1250 @A3

Address 21 Middle Street

Client Moretons Investments

Scale 1:1250 & 1:500 @A3

StagePlanningDrawn byNCChecked byNS