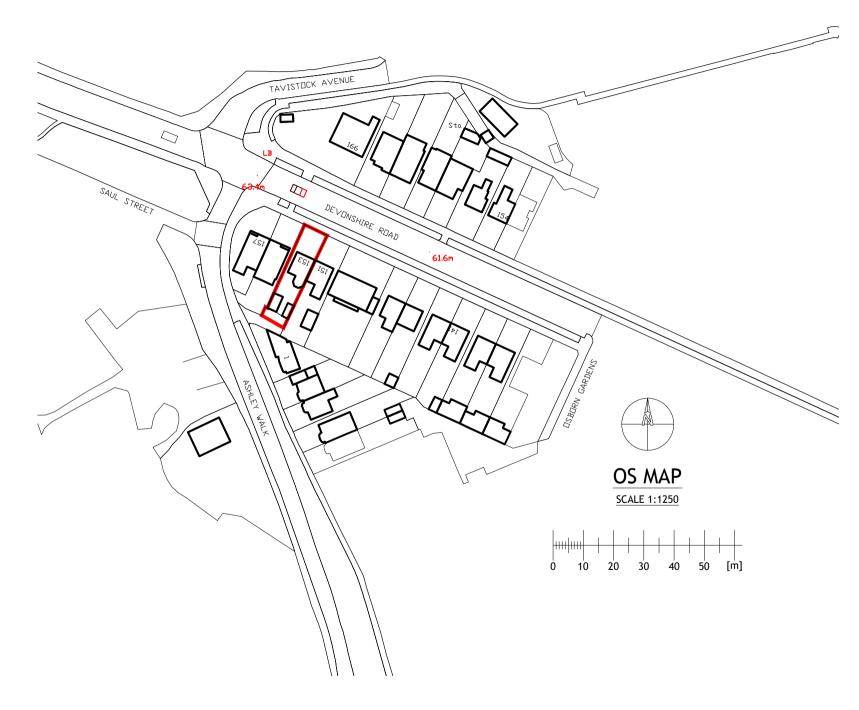

## PROJECT

153. DEVONSHIRE ROAD LONDON NW7 1DX

## CLIENT

T. CLEMENTS & G. ROSENBERG 153. DEVONSHIRE ROAD LONDON, NW7 1DX

DRAWING TITLE

OS MAP

| SCALE    | 1:1250        |
|----------|---------------|
| SIZE     | A4            |
| JOB NO.  | 202214        |
| STAGE    | PLANNING      |
| DWG NO.  | 202214.P.1001 |
| REVISION | 0             |
| DATE     | 29 JUNE 2022  |
| DRAWN    | NL            |
| CHECKED  | MM            |