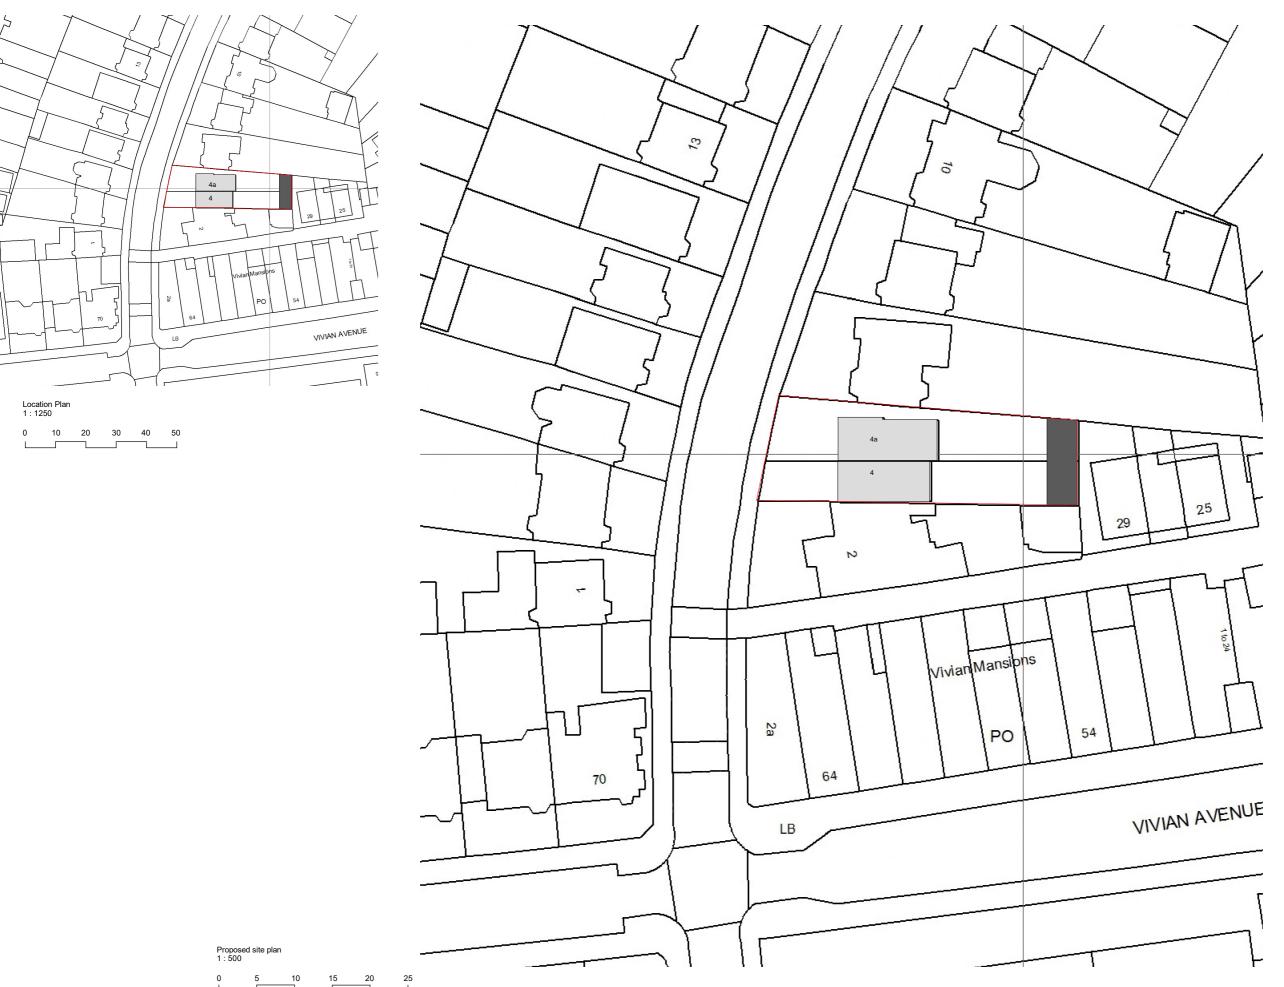

 Dwg No
 Drawn

 004RC-A-01-001
 RG

Drawing Checked Location Plan EA

Scale Issue Date
As indicated @ A3 08.08.2022

0 5m

Project Address

4 and 4a Rundell Crescent, London, NW4 3BP

Client Status
Owner For Planning

Client Status
Owner For Planning

В Α

05 - Existing Block plan

В

Key

Boundary Line
Demolished

Rev No. Date Description

Notes: