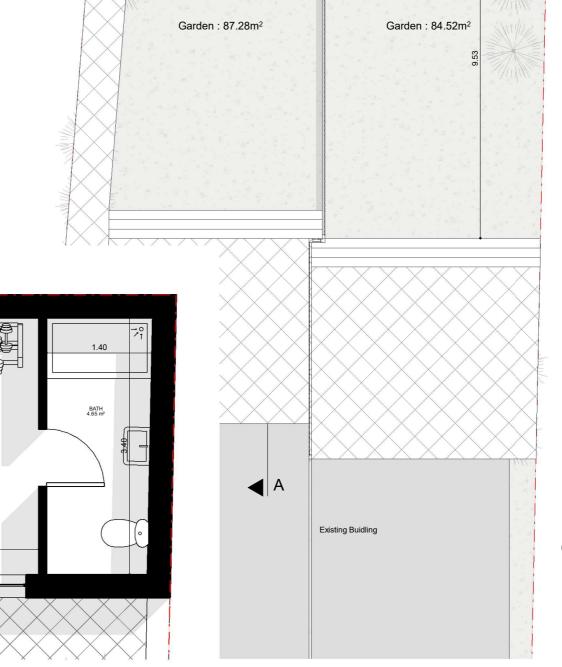

| 4 Rundell Crescent - OutBuilding |                     |
|----------------------------------|---------------------|
| Total Site Area                  | 467 m²              |
| Proposed Garden area             | 171.8 m²            |
| Proposed Outbuilding             | 38.3 m <sup>2</sup> |

Key

В

BATH 4.65 m² Boundary Line

Any inaccuracies or errors to be reported to the architect/surveyor immediately and prior to any work commencing. All dimensions to be verified on site. All work to comply with British Standards Code of practice. All external surfaces and materials to match existing. This drawing and all information provided within it is the copyright of UPP Consultants Ltd. and reproduction without prior crossent is strick frohidden.

 Dwg No
 Drawn

 004RC-A-03-101
 RG

Drawing Checked Proposed Ground Floor Plan EA

Scale Issue Date
As indicated @ A3 08.08.2022

0 5m

Project Address

4 and 4a Rundell Crescent, London, NW4 3BP

Client Status
Owner For Planning