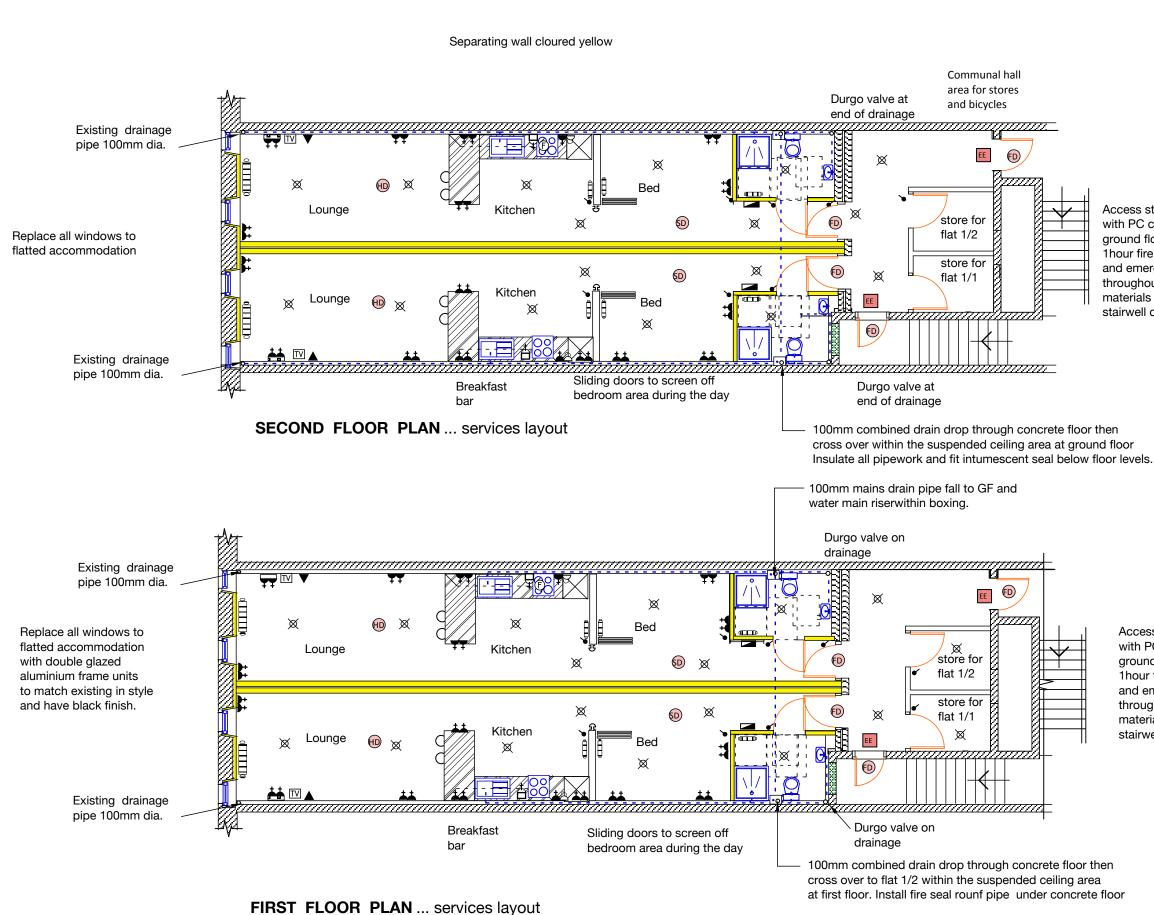

Access stairwell in blockwork with PC concrete steps from ground floor to 2nd floor with 1hour fire doors at each level and emergency exit signs throughout. No combustible materials in any part of the stairwell construction.

| ELECTRICAL LEGEND: |                                           |  |
|--------------------|-------------------------------------------|--|
| <b>*</b> *         | Double switch socket                      |  |
| <b>1</b> 2         | Switch with remote spur                   |  |
| ÷.                 | Double switch socket with internet socket |  |
| $\boxtimes$        | Light Fixture ceilingflush                |  |
| •                  | Light switch                              |  |
| ₼                  | Bulkhead Light Fixture PIR                |  |
| J                  | Clng. Mounted "j" Box For Fan/light       |  |
| Ē                  | Extract Fan                               |  |
| ►<br>•<br>•<br>•   | Tv Outlet                                 |  |
| ◀                  | Telephone Outlet                          |  |
| FD                 | 1hr s/c fire door, intumescent strip      |  |
| SD                 | Smoke Detector hard wired                 |  |
| HD                 | Heat Detector hard wired                  |  |
| $\bigcirc$         | Carbon Monoxide hard wired                |  |
| ann                | » Radiator electric 2kw with control .    |  |
| £                  | Door bellelectric                         |  |
| ۲                  | Door bell push                            |  |
| ₫                  | Cooker control unit                       |  |
|                    | Electric consumer unit                    |  |
| EE                 | Emergency exit sign                       |  |