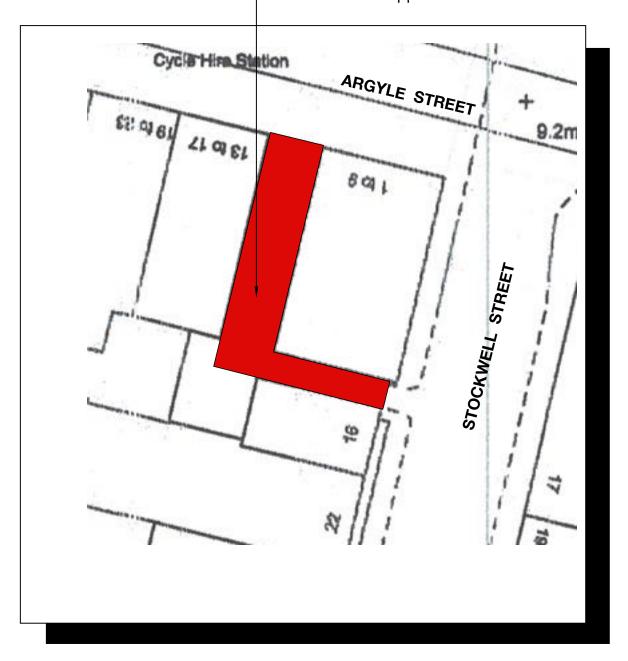

Property referred to at 1st & 2nd floor levels facing onto Argyle Street with ground floor access from Stockwell Street in this application coloured red.

**BLOCK PLAN...1:500** 

|   | Client Woodside PO &<br>Convenience Store Ltd  | Address 9 - 11 Argyll Street, Glasgow |                     | KEITH EDWARDS ARCHITECT |                    |
|---|------------------------------------------------|---------------------------------------|---------------------|-------------------------|--------------------|
|   | Project<br>COU conversion to studio Apartments |                                       | Dwg<br>A1514.22.01  |                         |                    |
| F | Location & Block plans                         | Date 22.07.22                         | Scale 1:1250, 1:500 | G12 9DX                 | tel: 0141 341 0694 |