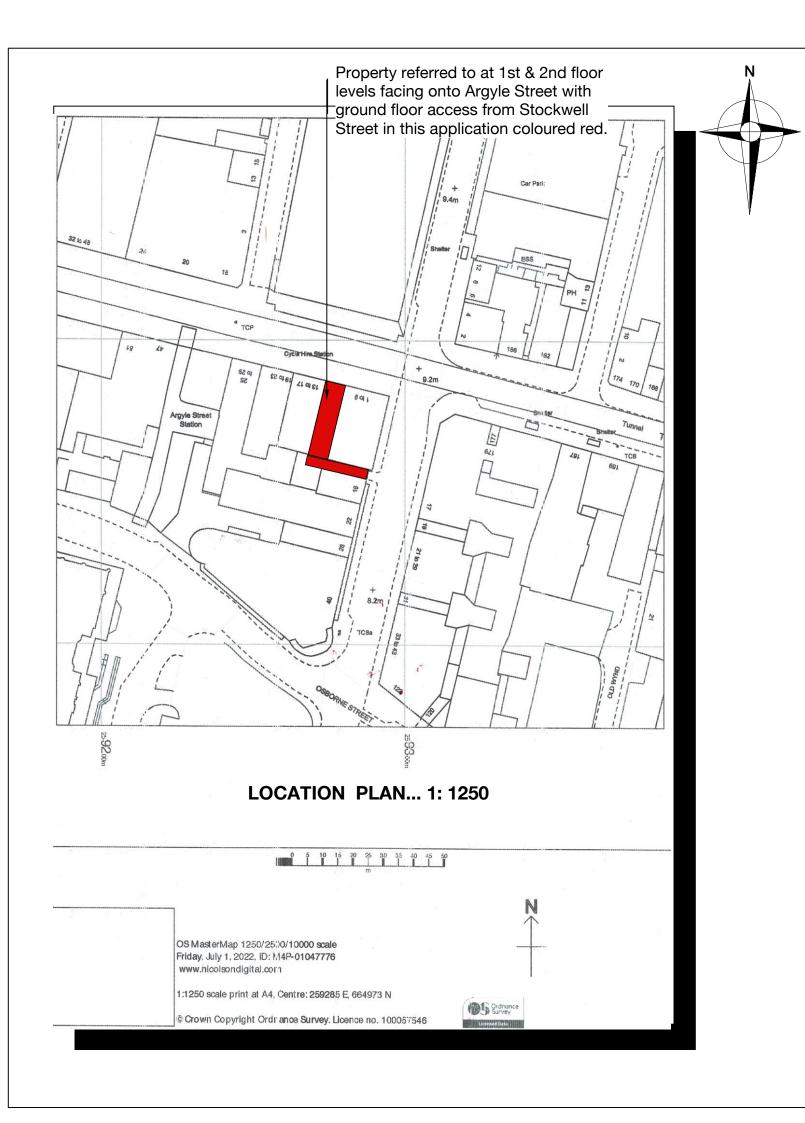

Property referred to at 1st & 2nd floor levels facing onto Argyle Street with ground floor access from Stockwell Street in this application coloured red.

**BLOCK PLAN...1:500** 

|   | Client Woodside PO &<br>Convenience Store Ltd  | Address 9 - 11 Argyll Street, Glasgow |                     | KEITH EDWARDS ARCHITECT |                    |
|---|------------------------------------------------|---------------------------------------|---------------------|-------------------------|--------------------|
|   | Project<br>COU conversion to studio Apartments |                                       | Dwg<br>A1514.22.01  |                         |                    |
| F | Location & Block plans                         | Date 22.07.22                         | Scale 1:1250, 1:500 | G12 9DX                 | tel: 0141 341 0694 |