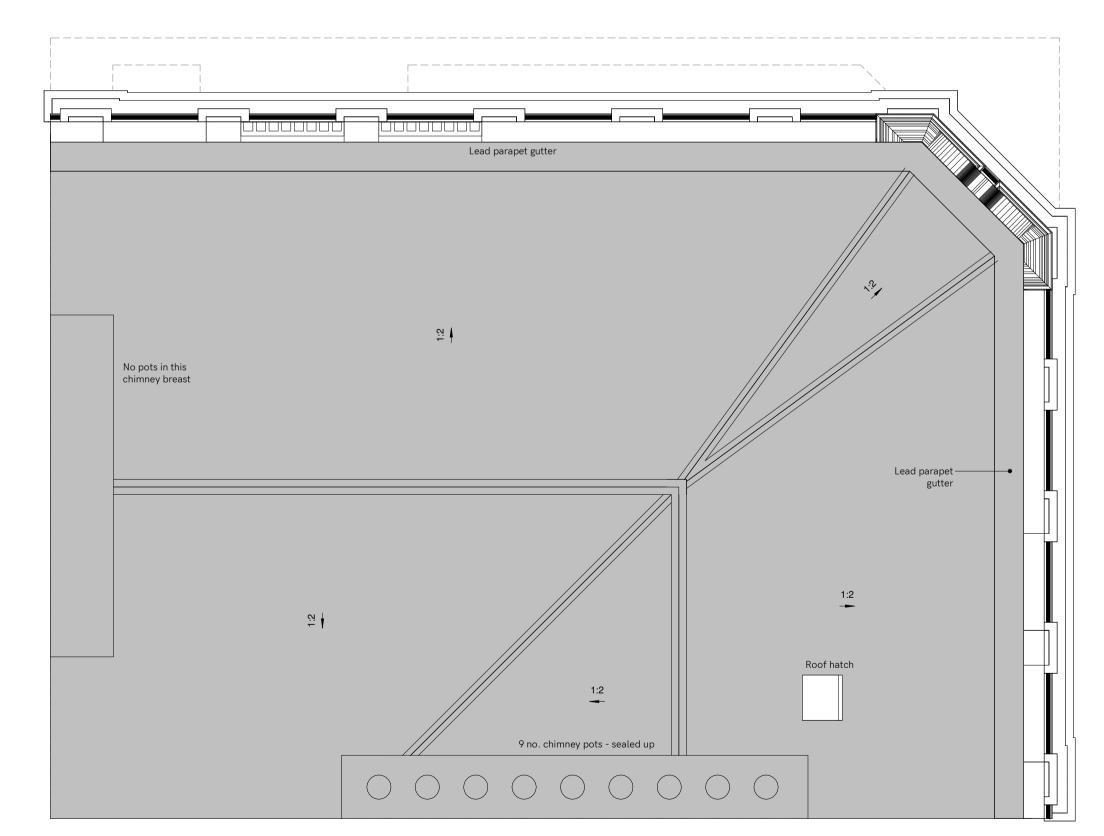

1 Level - Existing Third Floor\_BW

3 Level - Existing Roof Plan\_BW

2 Level - Existing Attic Floor\_BW

Copyright and not to be reproduced without the consent of Holmes Miller Holmes Miller accepts responsibility for this document only to the commissioning Party and not to any other. Holmes Miller does not accept liability for accuracy or veracity of survey information provided by others and horizontal dimensions and levels provided by Holmes Miller and based on survey information provided by others must be verified on site provided by others must be verified on site DO NOT SCALE: Use figured dimensions only

Project 97-101 Trongate

Drawing Name

Existing Plans - 3rd to Roof

1:50 DJ

**Drawing Number** 

4864-HML-XX-XX-DR-A-10041