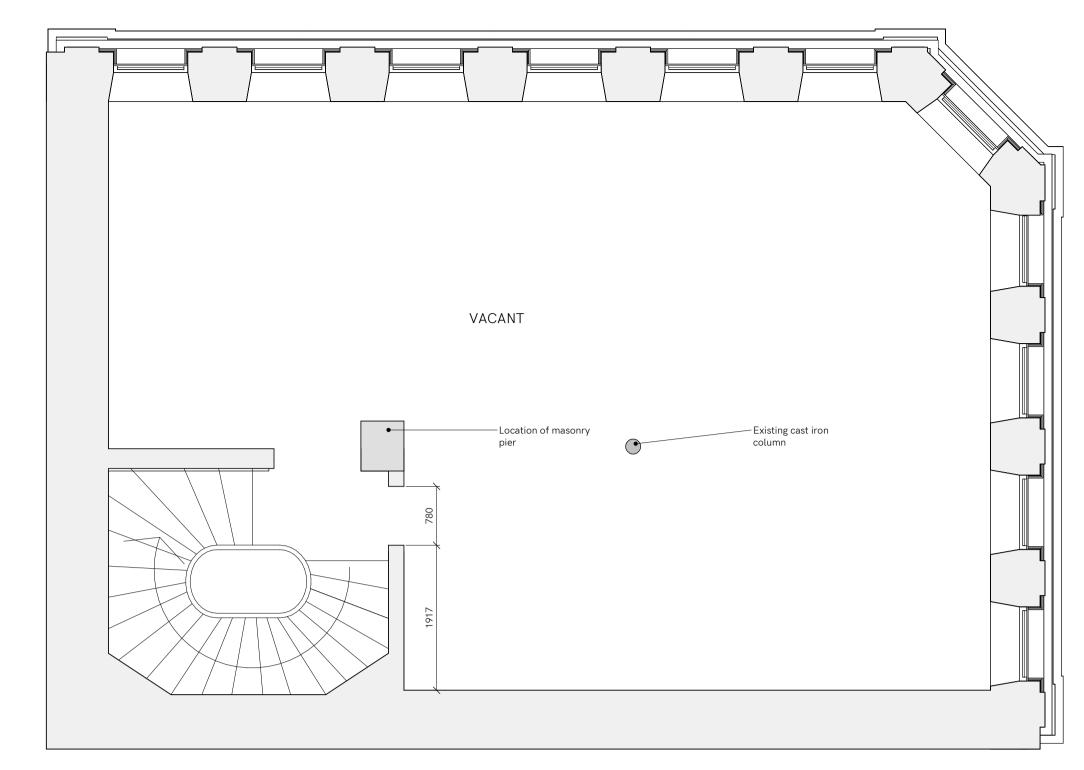

1 Level - Existing Third Floor\_BW

3 Level - Existing Roof Plan\_BW

2 Level - Existing Attic Floor\_BW

Copyright and not to be reproduced without the consent of Holmes Miller Holmes Miller accepts responsibility for this document only to the commissioning Party and not to any other. Holmes Miller does not accept liability for accuracy or veracity of survey information provided by others and horizontal dimensions and levels provided by Holmes Miller and based on survey information provided by others must be verified on site provided by others must be verified on site DO NOT SCALE: Use figured dimensions only

Project 97-101 Trongate

Drawing Name

Existing Plans - 3rd to Roof

1:50 DJ

**Drawing Number** 

4864-HML-XX-XX-DR-A-10041