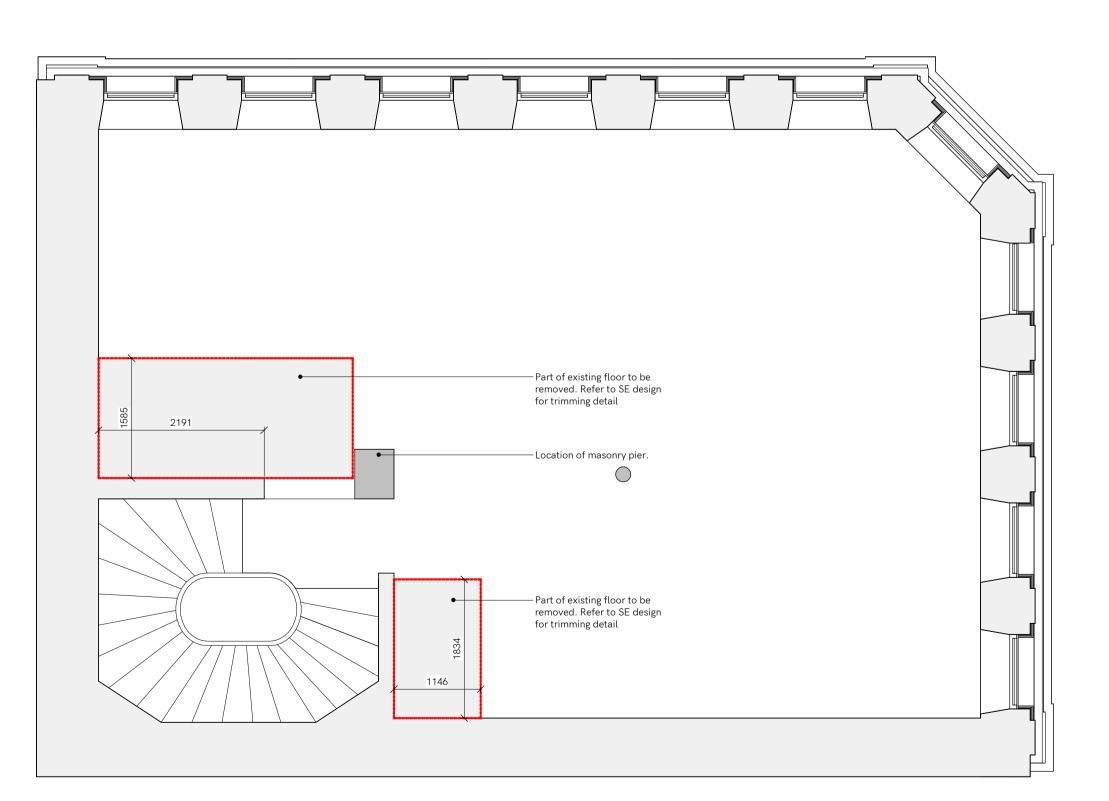

Basement Floor Plan Downtakings 1:50



2 First Floor Plan Downtakings



3 Ground Floor Plan Downtakings 1:50



4 Second Floor Plan Downtakings 1:50

Copyright and not to be reproduced without the consent of Holmes Miller Holmes Miller accepts responsibility for this document only to the commissioning Party and not to any other. Holmes Miller does not accept liability for accuracy or veracity of survey information provided by others and horizontal dimensions and levels provided by Holmes Miller and based on survey information provided by others must be verified on site. provided by others must be verified on site DO NOT SCALE: Use figured dimensions only

Masonry Construction
Refer to F30 specification (which includes SE input) together with SE drawings and specifications for full details of wall ties, supports, restrains and



4864

**Holmes Miller** 

89 Minerva Street Glasgow G3 8LE 0141 204 2