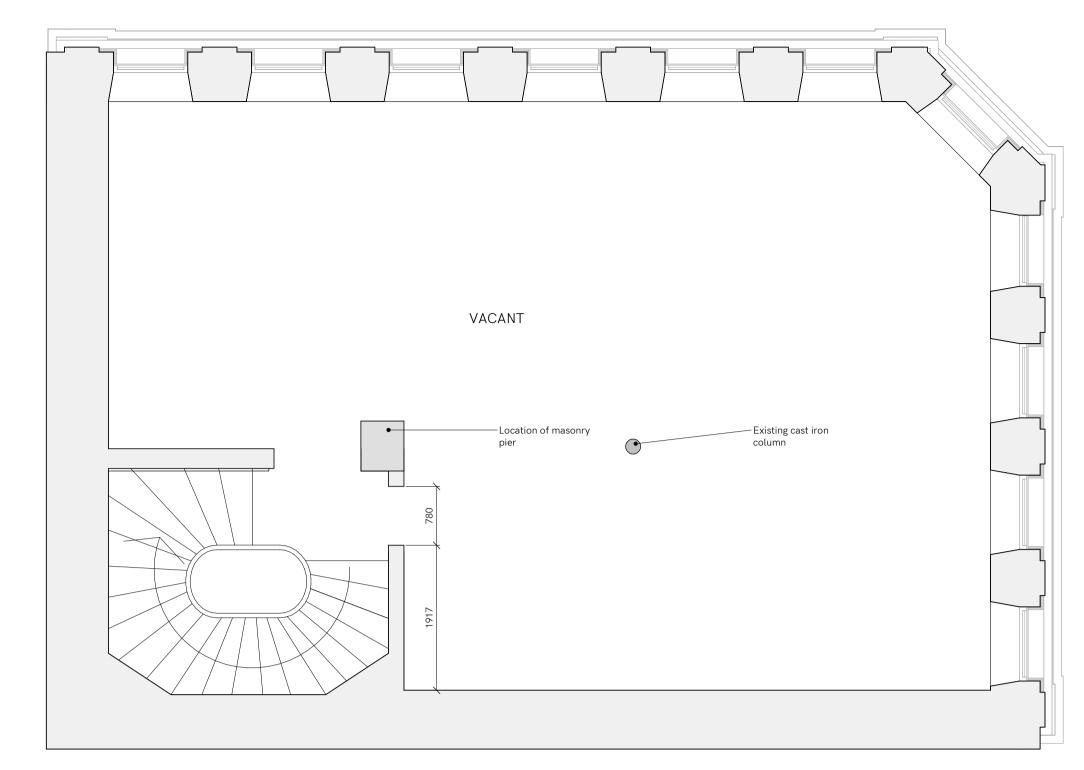

1) Level - Existing Third Floor\_BW

3 Level - Existing Roof Plan\_BW

2 Level - Existing Attic Floor\_BW

Copyright and not to be reproduced without the consent of Holmes Miller Holmes Miller accepts responsibility for this document only to the commissioning Party and not to any other. Holmes Miller does not accept liability for accuracy or veracity of survey information provided by others and horizontal dimensions and levels provided by Holmes Miller and based on survey information provided by others must be verified on site DO NOT SCALE: Use figured dimensions only