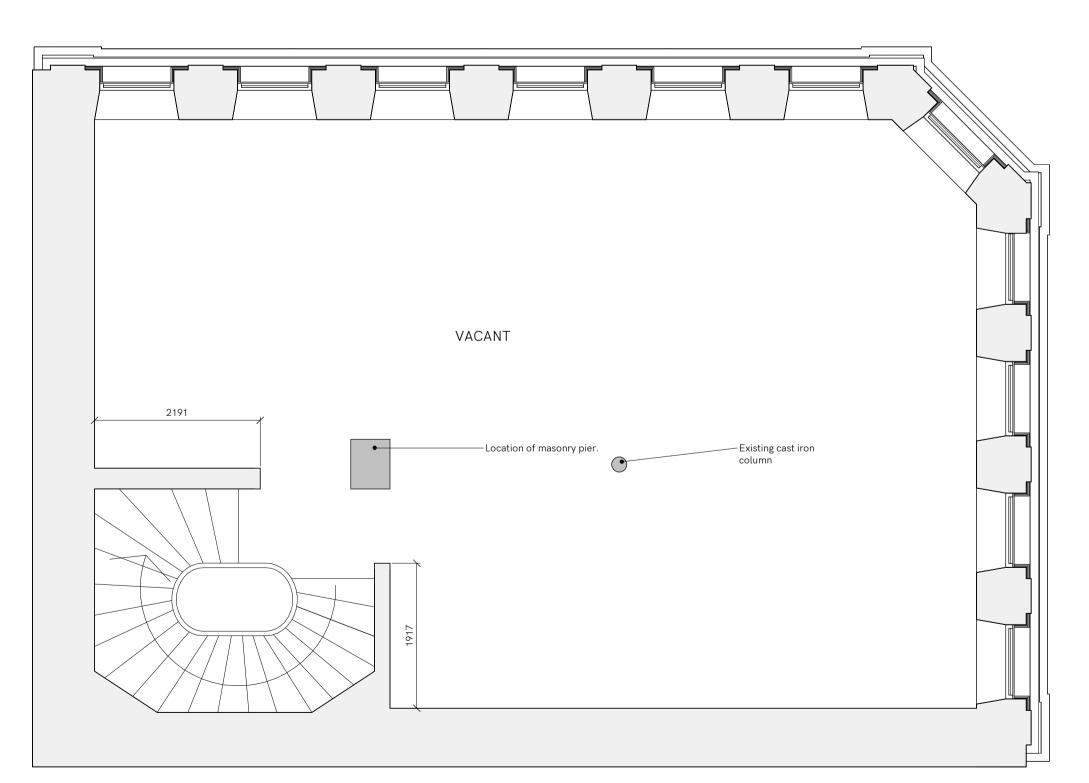

1 Level - Basement - Existing\_BW

3 Level - Exist First Floor\_BW

2 Level - Exist Ground\_BW 1:50

4 Level - Existing Second\_BW 1:50

Copyright and not to be reproduced without the consent of Holmes Miller Holmes Miller accepts responsibility for this document only to the commissioning Party and not to any other. Holmes
Miller does not accept liability for accuracy or
veracity of survey information provided by others and horizontal dimensions and levels provided by Holmes Miller and based on survey information provided by others must be verified on site DO NOT SCALE: Use figured dimensions only

Masonry Construction
Refer to F30 specification (which includes SE input) together with SE drawings and specifications for full details of wall ties, supports, restrains and

Holmes Miller 89 Minerva Street Glasgow G3 8LE 0141 204 2080 www.holmesmiller.com

Project 97-101 Trongate

Drawing Name

Existing Plans - Basement -2nd Floors

1:50 DJ

**Drawing Number** 

4864-HML-XX-XX-DR-A-10040