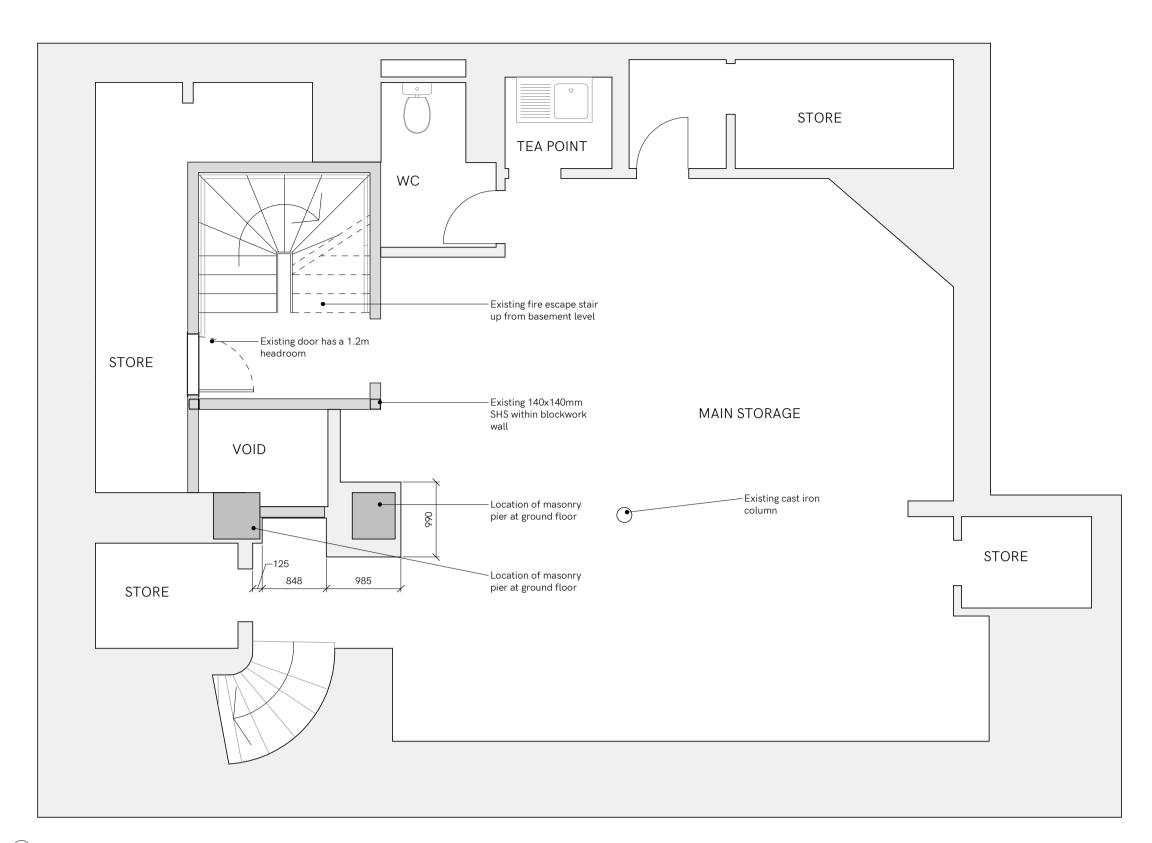

1 Level - Basement - Existing\_BW

3 Level - Exist First Floor\_BW

2 Level - Exist Ground\_BW 1:50

4 Level - Existing Second\_BW 1:50

Copyright and not to be reproduced without the consent of Holmes Miller Holmes Miller accepts responsibility for this document only to the commissioning Party and not to any other. Holmes
Miller does not accept liability for accuracy or
veracity of survey information provided by others and horizontal dimensions and levels provided by Holmes Miller and based on survey information provided by others must be verified on site DO NOT SCALE: Use figured dimensions only

Masonry Construction
Refer to F30 specification (which includes SE input) together with SE drawings and specifications for full details of wall ties, supports, restrains and

Holmes Miller 89 Minerva Street Glasgow G3 8LE 0141 204 2080 www.holmesmiller.com

Project 97-101 Trongate

Drawing Name

Existing Plans - Basement -2nd Floors

1:50 DJ

**Drawing Number** 

4864-HML-XX-XX-DR-A-10040