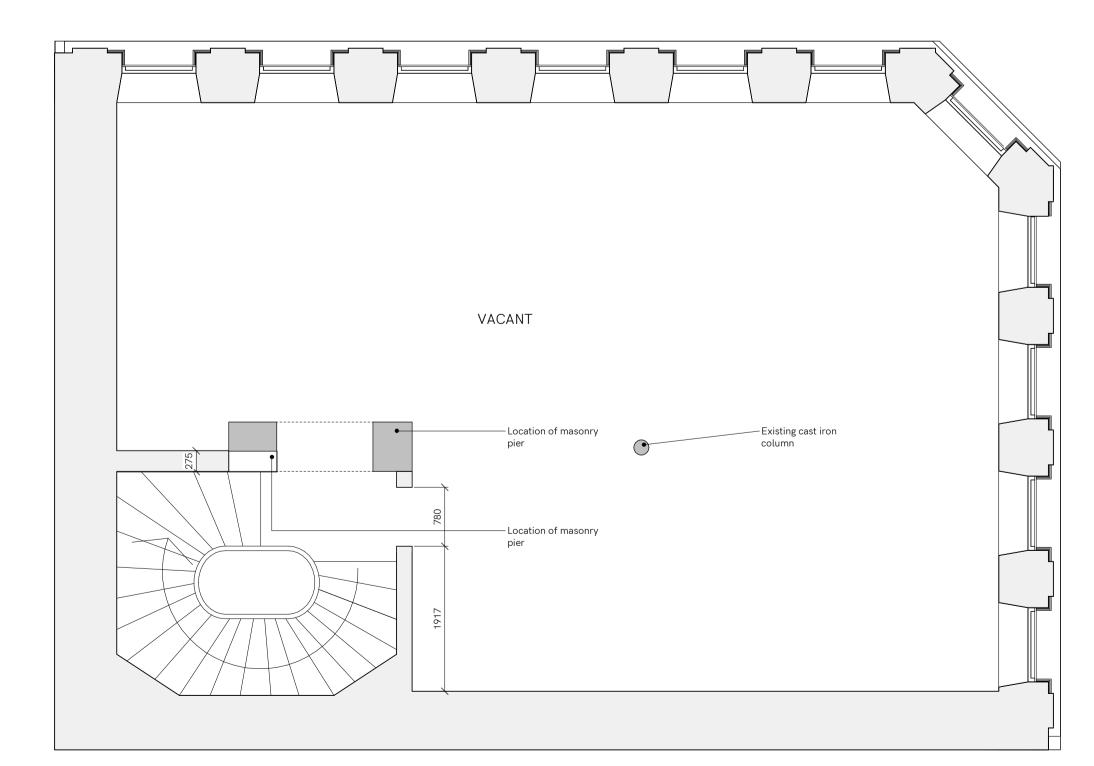

1 Level - Basement - Existing\_BW

3 Level - Exist First Floor\_BW

2 Level - Exist Ground\_BW 1:50

4 Level - Existing Second\_BW 1:50

Copyright and not to be reproduced without the consent of Holmes Miller Holmes Miller accepts responsibility for this document only to the commissioning Party and not to any other. Holmes
Miller does not accept liability for accuracy or
veracity of survey information provided by others and horizontal dimensions and levels provided by Holmes Miller and based on survey information provided by others must be verified on site DO NOT SCALE: Use figured dimensions only

Masonry Construction
Refer to F30 specification (which includes SE input) together with SE drawings and specifications for full details of wall ties, supports, restrains and

Holmes Miller 89 Minerva Street Glasgow G3 8LE 0141 204 2080 www.holmesmiller.com

Project 97-101 Trongate

Drawing Name

Existing Plans - Basement -2nd Floors

1:50 DJ

**Drawing Number** 

4864-HML-XX-XX-DR-A-10040