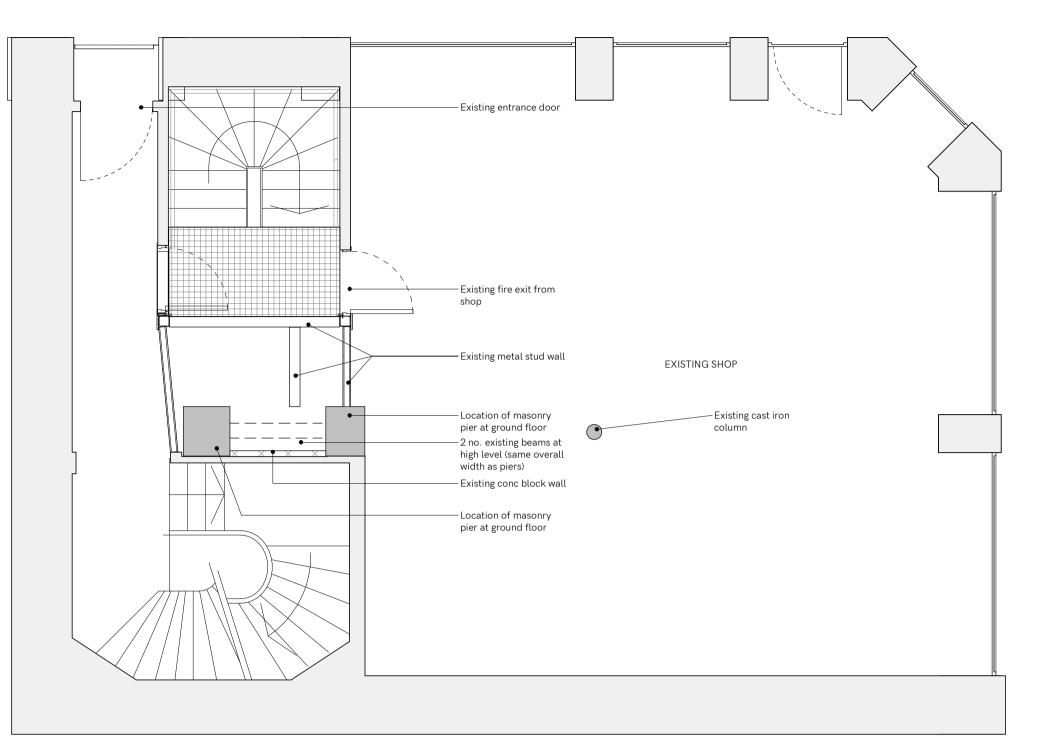

1 Level - Basement - Existing\_BW

3 Level - Exist First Floor\_BW

2 Level - Exist Ground\_BW 1:50

4 Level - Existing Second\_BW 1:50

Copyright and not to be reproduced without the consent of Holmes Miller Holmes Miller accepts responsibility for this document only to the commissioning Party and not to any other. Holmes
Miller does not accept liability for accuracy or
veracity of survey information provided by others and horizontal dimensions and levels provided by Holmes Miller and based on survey information provided by others must be verified on site DO NOT SCALE: Use figured dimensions only

Masonry Construction
Refer to F30 specification (which includes SE input) together with SE drawings and specifications for full details of wall ties, supports, restrains and

Holmes Miller 89 Minerva Street Glasgow G3 8LE 0141 204 2080 www.holmesmiller.com

Project 97-101 Trongate

Drawing Name

Existing Plans - Basement -2nd Floors

1:50 DJ

**Drawing Number** 

4864-HML-XX-XX-DR-A-10040