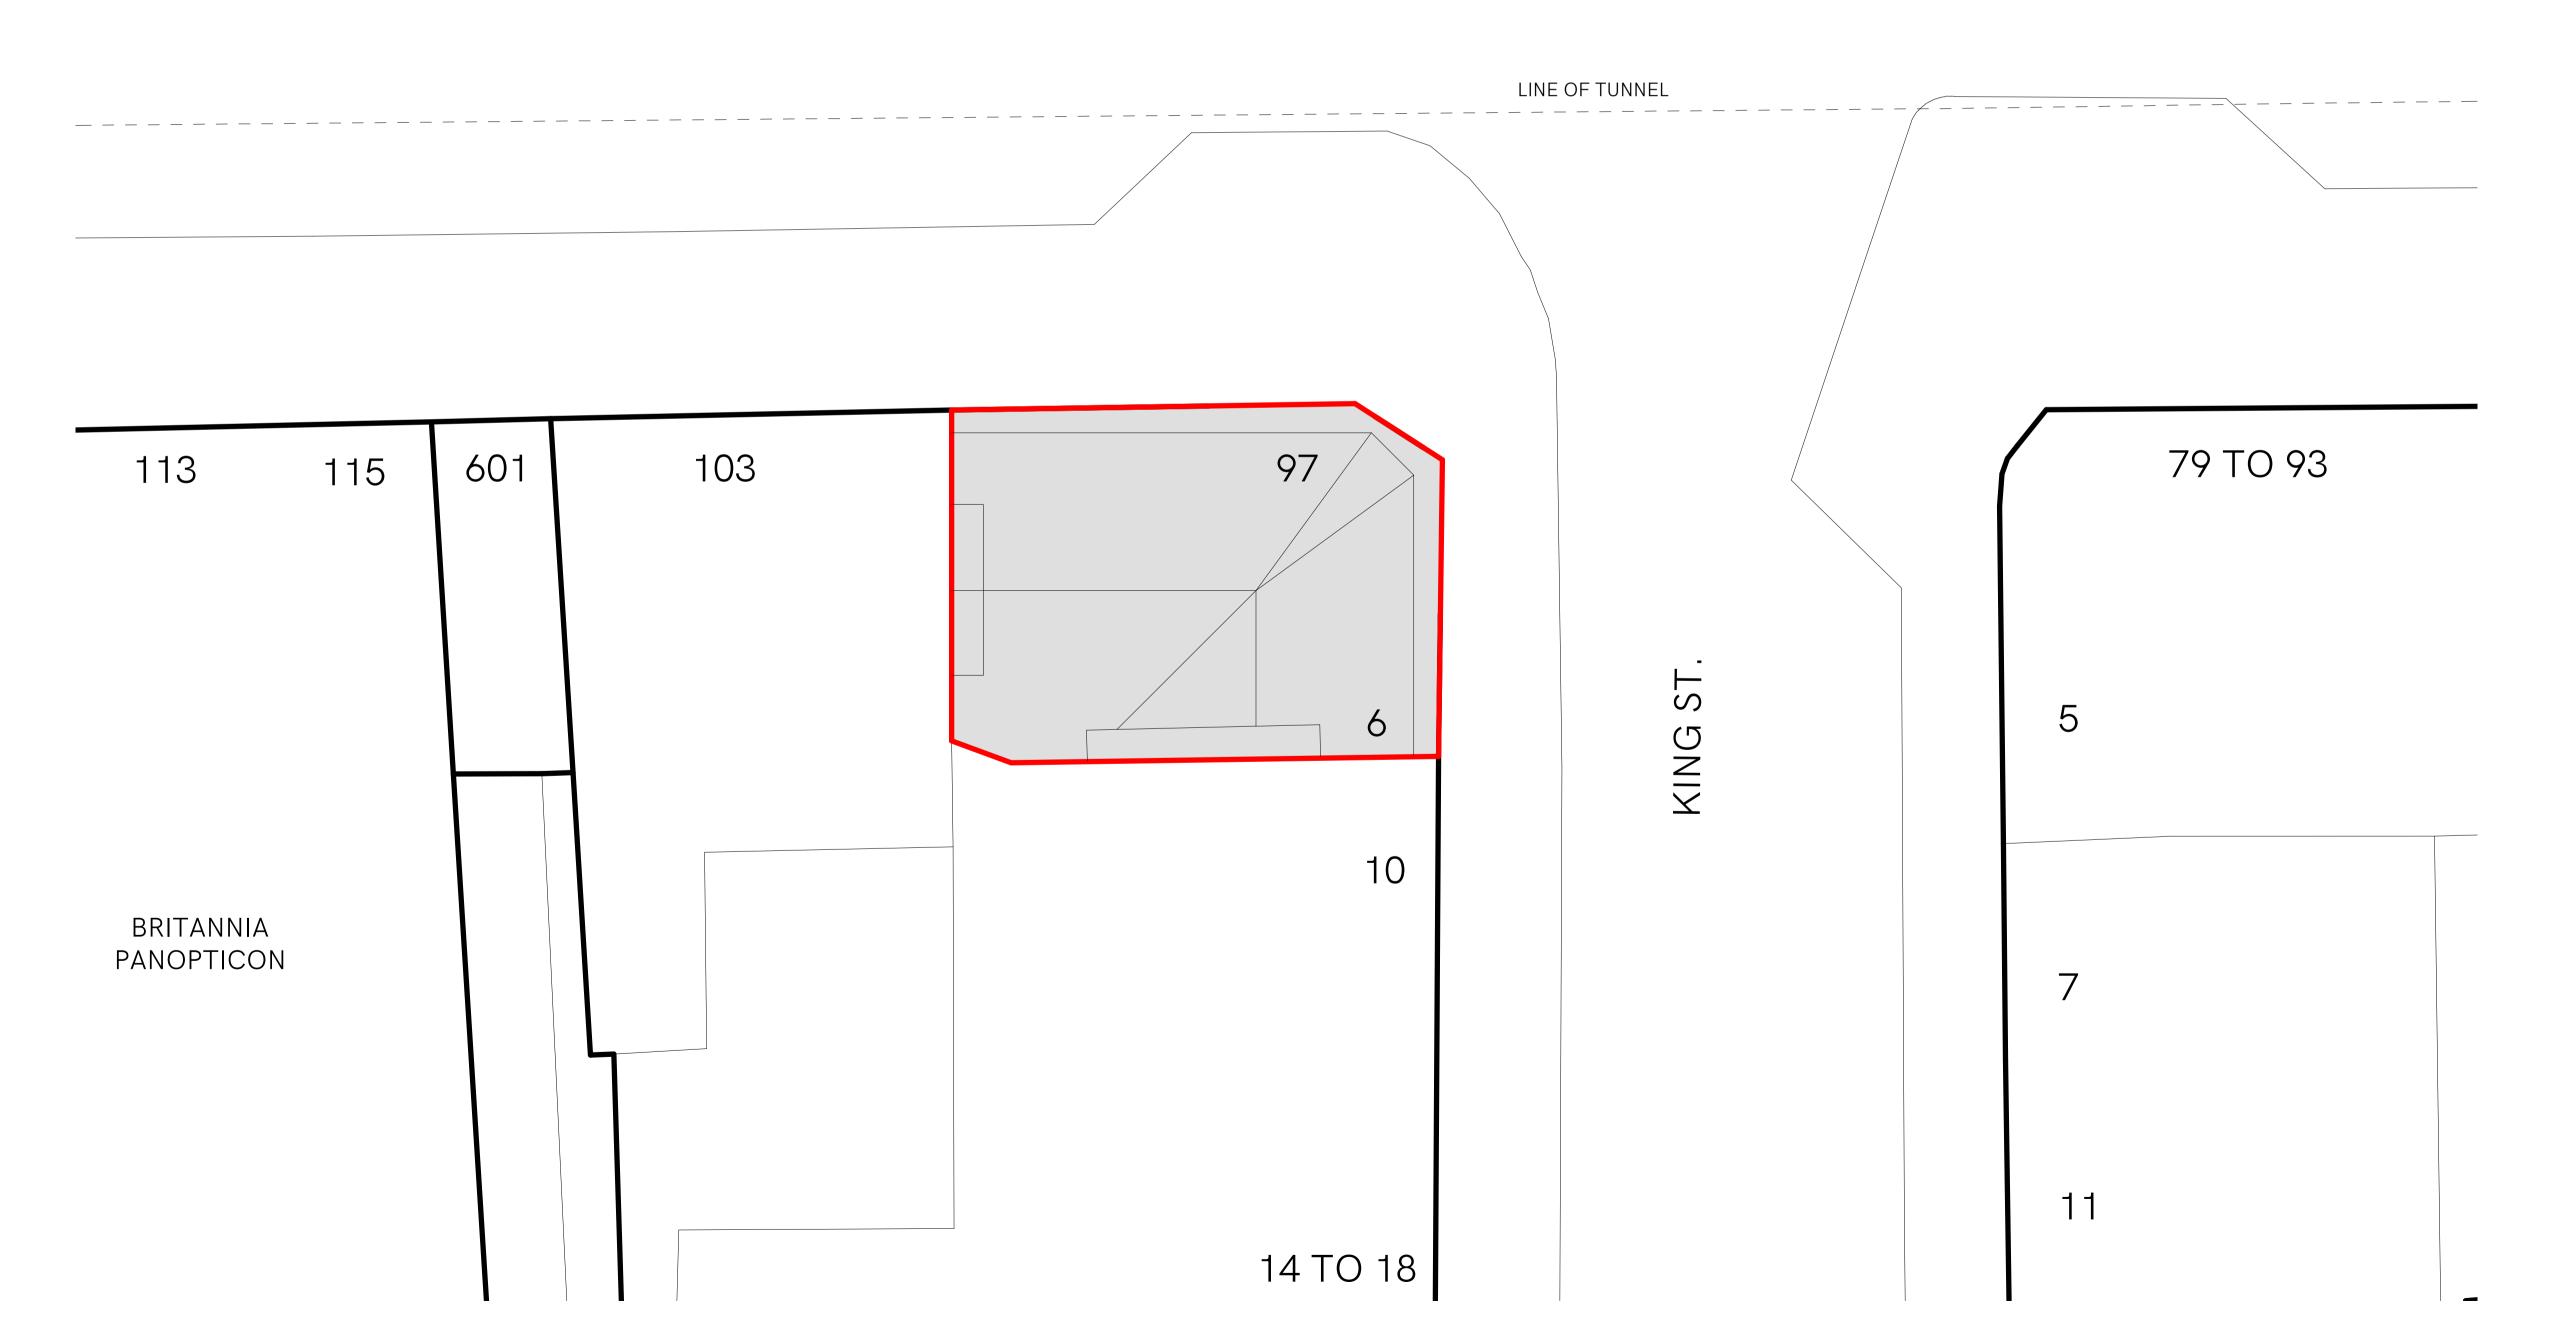

SITE BOUNDARY 115m<sup>2</sup>

4864

Holmes Miller 89 Minerva Street Glasgow G3 8LE 0141 204 2080 www.holmesmiller.com

97-101 Trongate

Drawing Name Site Plan

Scale @ A1 Checked Revision As indicated RH

**Drawing Number** 

4864-HML-XX-XX-D-A-10001

2 SITE PLAN 1:100