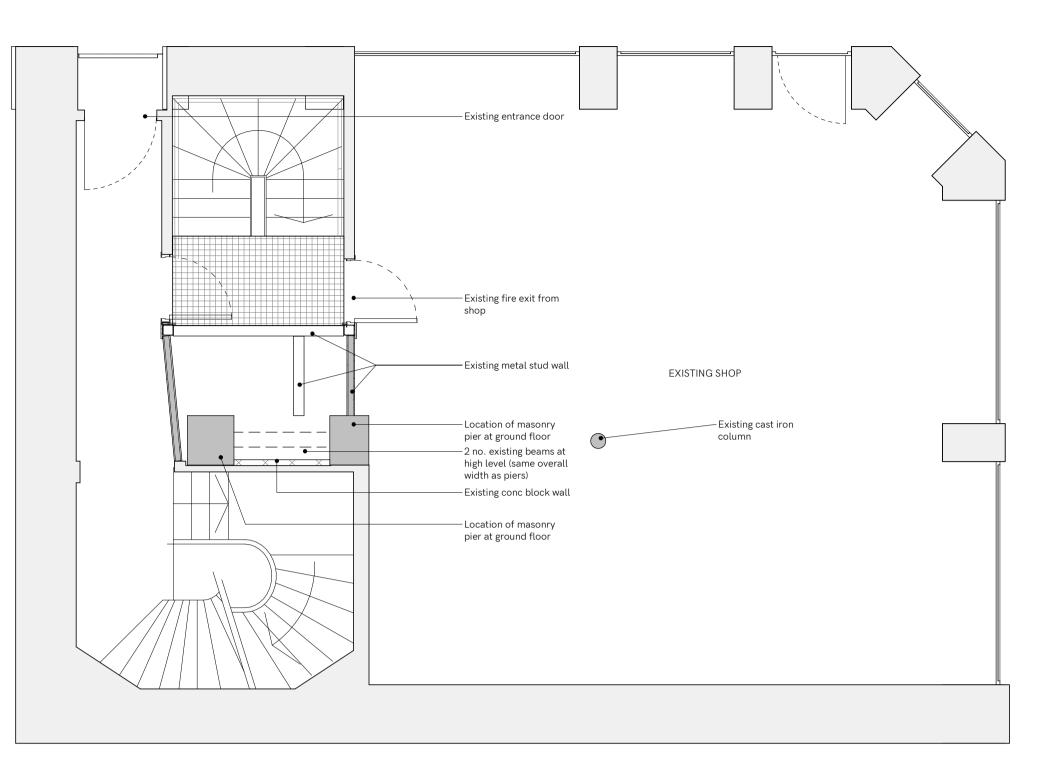

1 Level - Basement - Existing\_BW

3 Level - Exist First Floor\_BW

2 Level - Exist Ground\_BW 1:50

4 Level - Existing Second\_BW 1:50

Copyright and not to be reproduced without the consent of Holmes Miller Holmes Miller accepts responsibility for this document only to the commissioning Party and not to any other. Holmes
Miller does not accept liability for accuracy or
veracity of survey information provided by others and horizontal dimensions and levels provided by Holmes Miller and based on survey information provided by others must be verified on site DO NOT SCALE: Use figured dimensions only