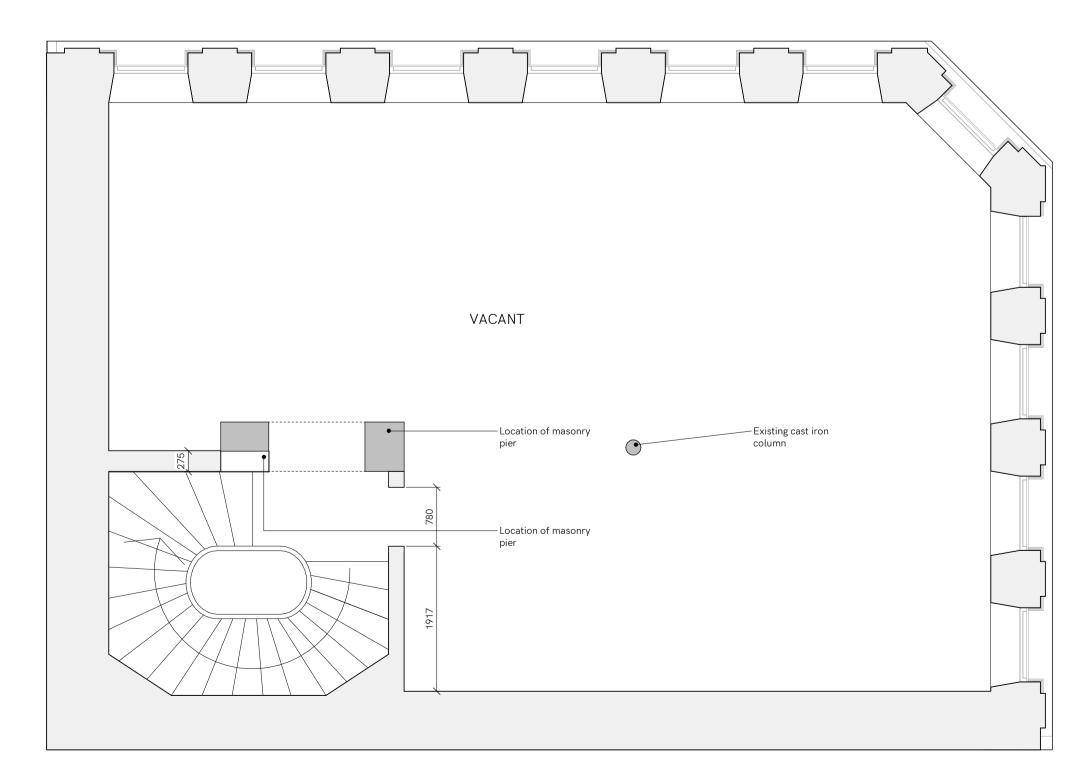

1 Level - Basement - Existing\_BW

3 Level - Exist First Floor\_BW

2 Level - Exist Ground\_BW 1:50

4 Level - Existing Second\_BW 1:50

Copyright and not to be reproduced without the consent of Holmes Miller Holmes Miller accepts responsibility for this document only to the commissioning Party and not to any other. Holmes
Miller does not accept liability for accuracy or
veracity of survey information provided by others and horizontal dimensions and levels provided by Holmes Miller and based on survey information provided by others must be verified on site DO NOT SCALE: Use figured dimensions only