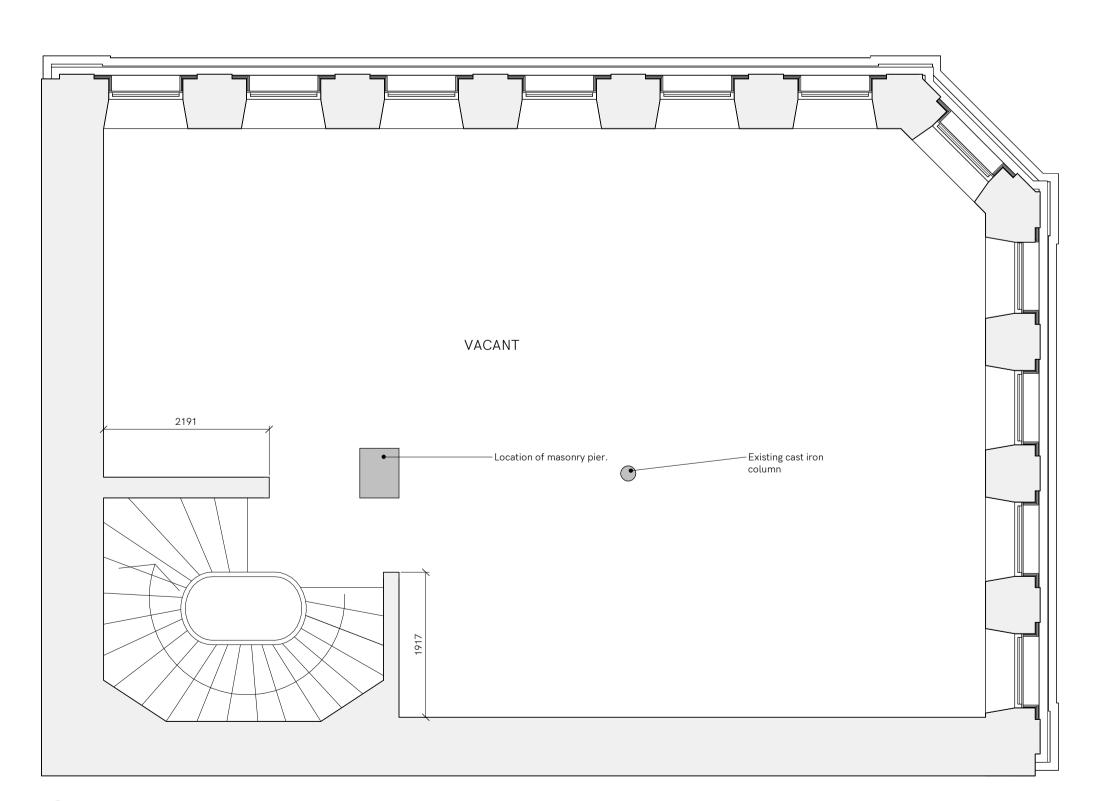

1 Level - Basement - Existing\_BW

3 Level - Exist First Floor\_BW

2 Level - Exist Ground\_BW 1:50

4 Level - Existing Second\_BW 1:50

Copyright and not to be reproduced without the consent of Holmes Miller Holmes Miller accepts responsibility for this document only to the commissioning Party and not to any other. Holmes
Miller does not accept liability for accuracy or
veracity of survey information provided by others and horizontal dimensions and levels provided by Holmes Miller and based on survey information provided by others must be verified on site DO NOT SCALE: Use figured dimensions only