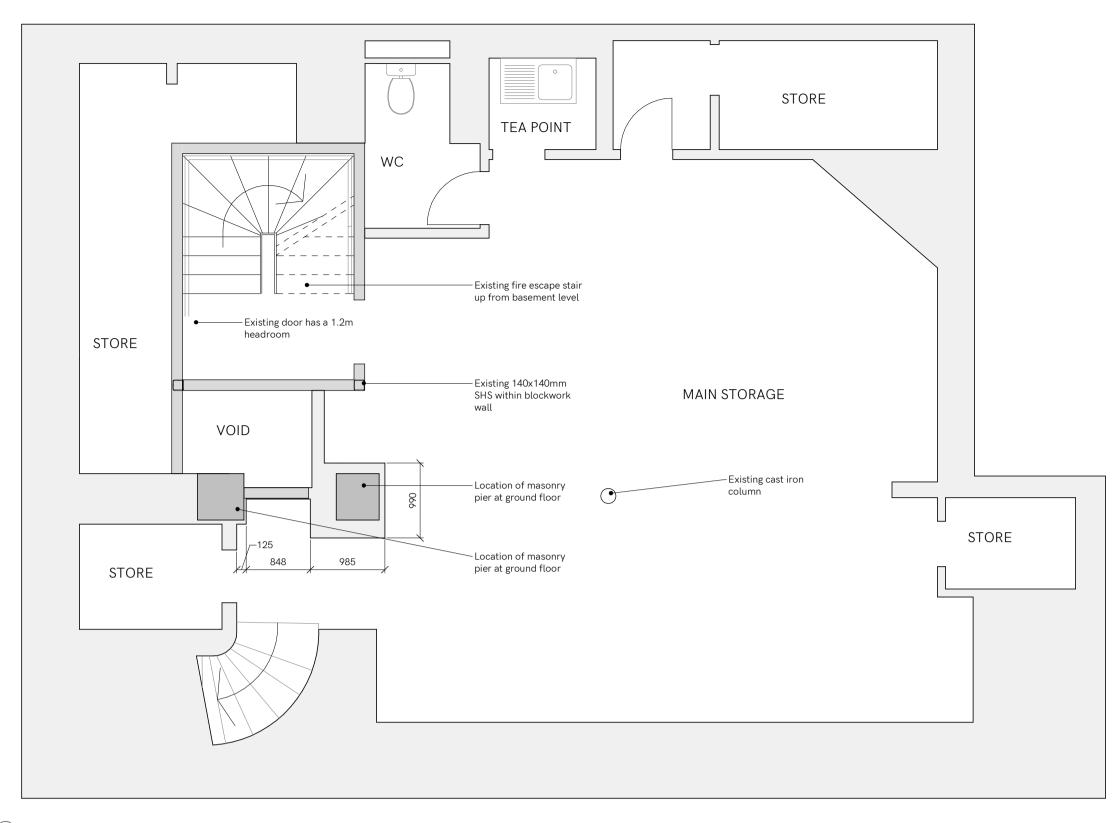

1 Level - Basement - Existing\_BW

3 Level - Exist First Floor\_BW

2 Level - Exist Ground\_BW 1:50

4 Level - Existing Second\_BW 1:50

Copyright and not to be reproduced without the consent of Holmes Miller Holmes Miller accepts responsibility for this document only to the commissioning Party and not to any other. Holmes
Miller does not accept liability for accuracy or
veracity of survey information provided by others and horizontal dimensions and levels provided by Holmes Miller and based on survey information provided by others must be verified on site DO NOT SCALE: Use figured dimensions only