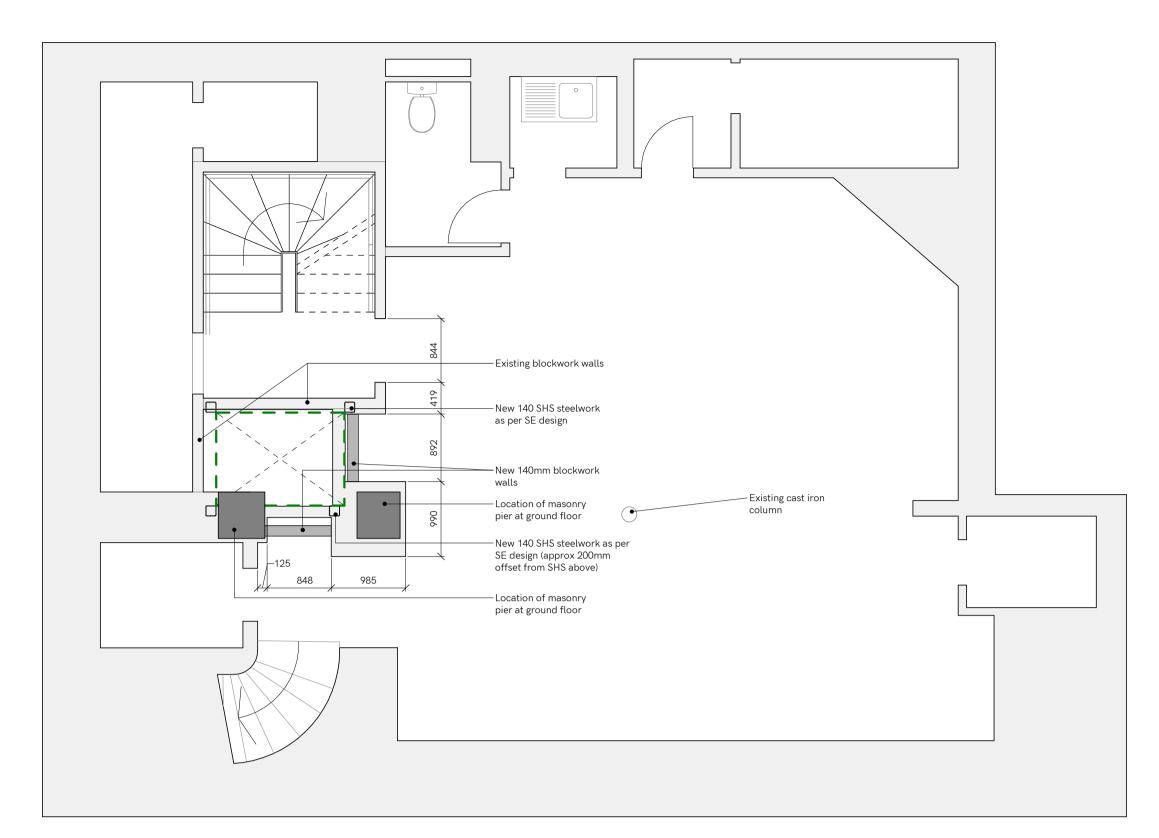

## **Masonry Construction**

Refer to F30 specification (which includes SE input) together with SE drawings and specifications for full details of wall ties, supports, restrains and

P01 scale altered
Rev Notes