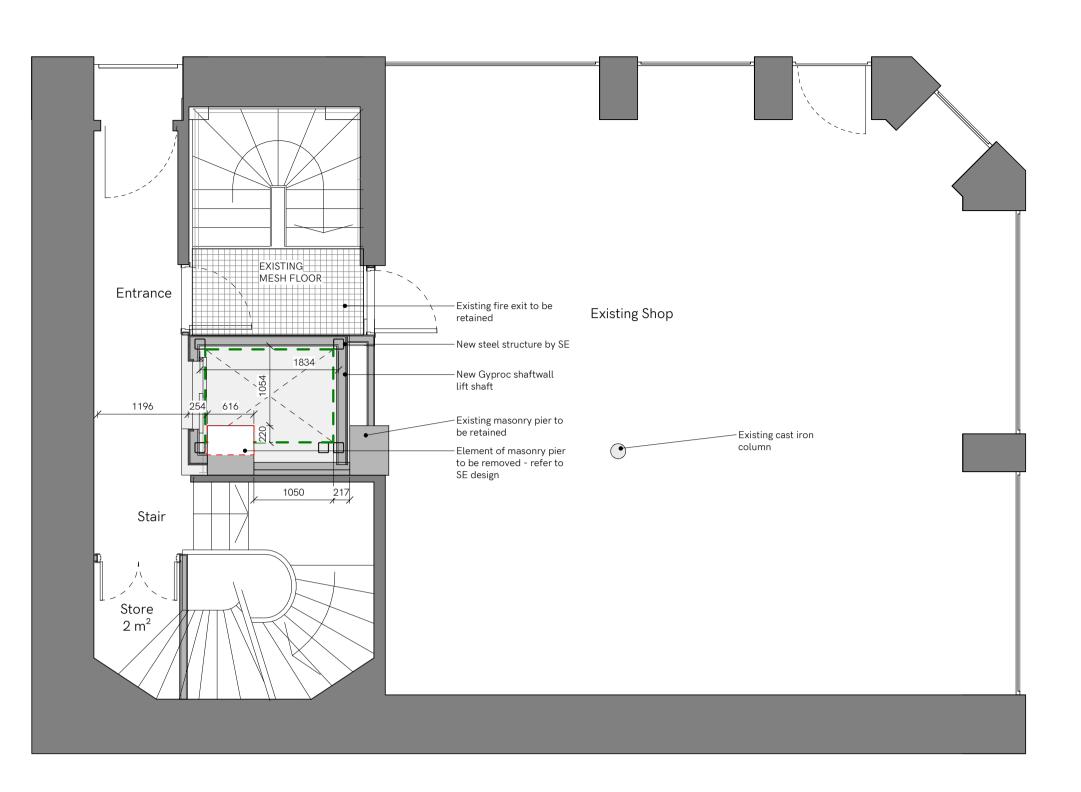

## **Masonry Construction**

Refer to F30 specification (which includes SE input) together with SE drawings and specifications for full details of wall ties, supports, restrains and

P01 scale altered
Rev Notes