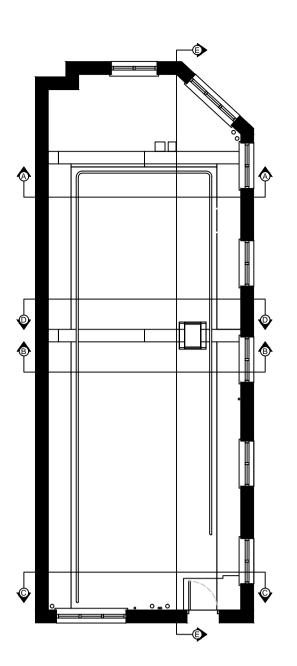

21/06/2022

Store Details: 0072, Pret 163 Piccadilly London W1J 9ED

Drawing Title:

North East Elevation

Drawing Number: 0072-SD-401

Scale: 1:50 @ A1