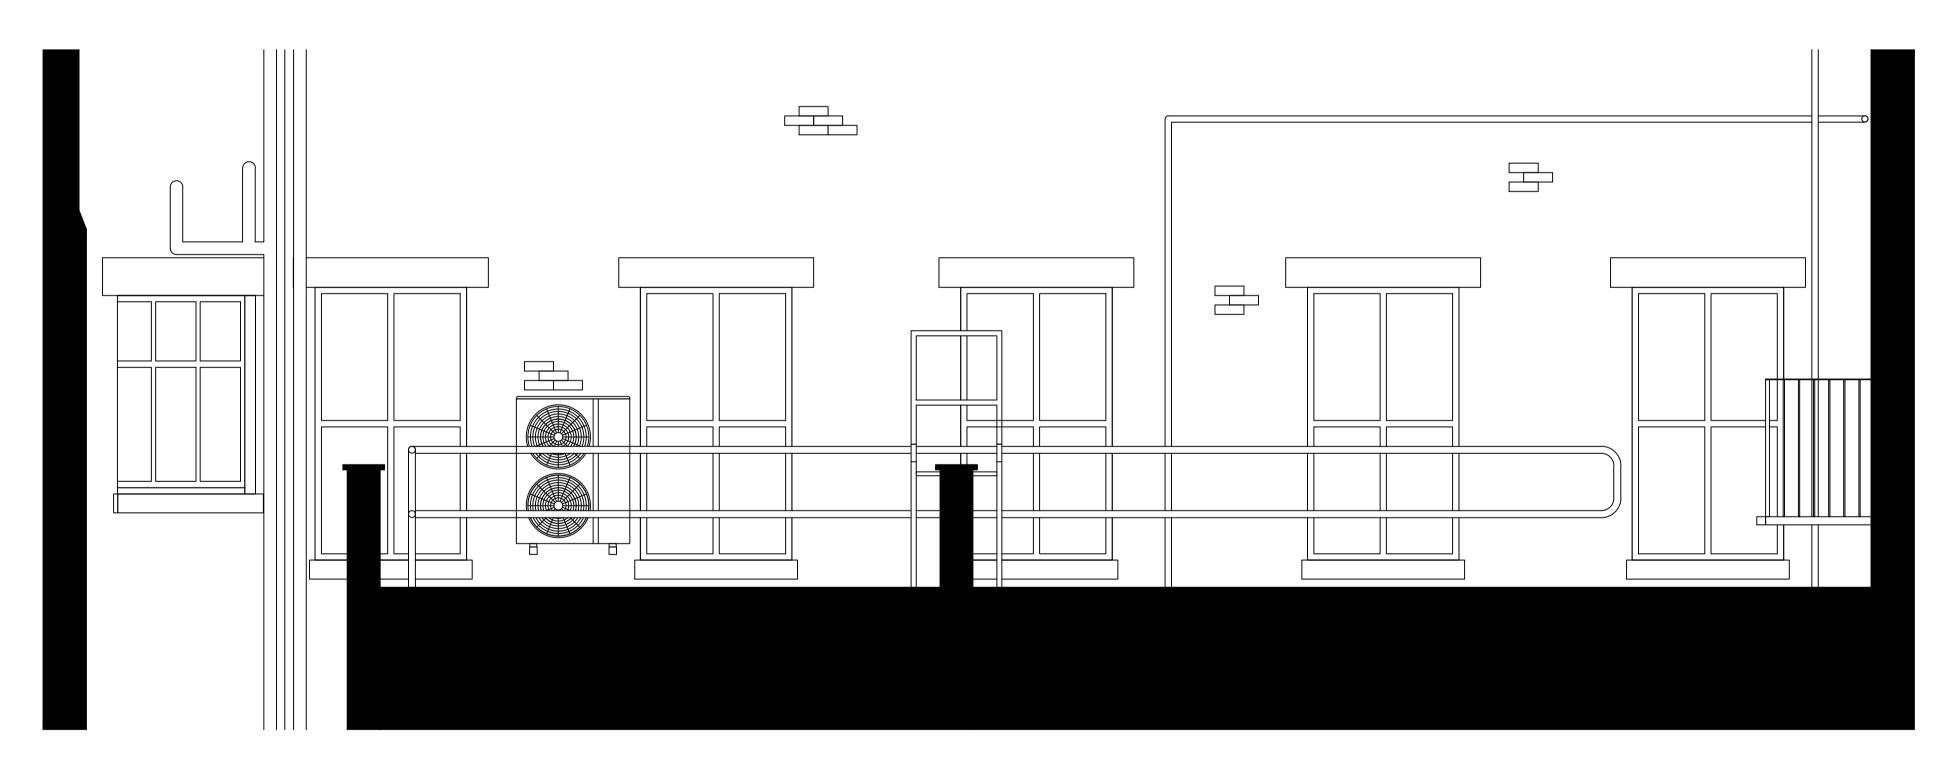

Existing Elevation E-E

| Copyright  | & | Contractor's  | Ν |
|------------|---|---------------|---|
| Copyrigine | ~ | Continuotor o | • |

This drawing and any design therein is the copyright of Streamlined Developments and must not be reproduced without written consent. All dimensions are in millimetres (unless otherwise stated) and are to be verified on site by the relevant contractor prior to commencement of works.

South East Elevation

Drawing Number: 0072-SD-403

1:50 @ A1

Scale: