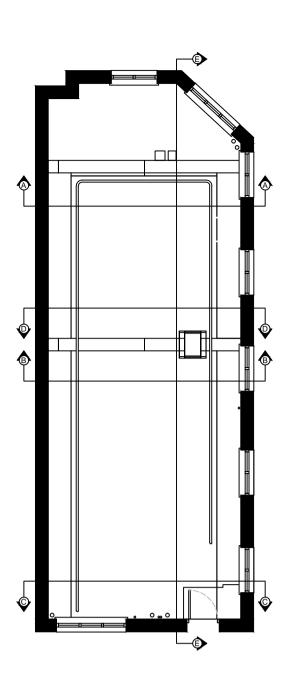

Existing Elevation E-E

| Copyright  | & | Contractor's  | Ν |
|------------|---|---------------|---|
| Copyrigine | ~ | Continuotor o | • |

This drawing and any design therein is the copyright of Streamlined Developments and must not be reproduced without written consent. All dimensions are in millimetres (unless otherwise stated) and are to be verified on site by the relevant contractor prior to commencement of works.

Any discrepancies not brought to our immediate attention will be deemed to be the responsibility of the contractor / fabricator involved.

| Revisions |      |             |
|-----------|------|-------------|
| Rev       | Date | Description |
|           |      |             |
|           |      |             |
|           |      |             |
|           |      |