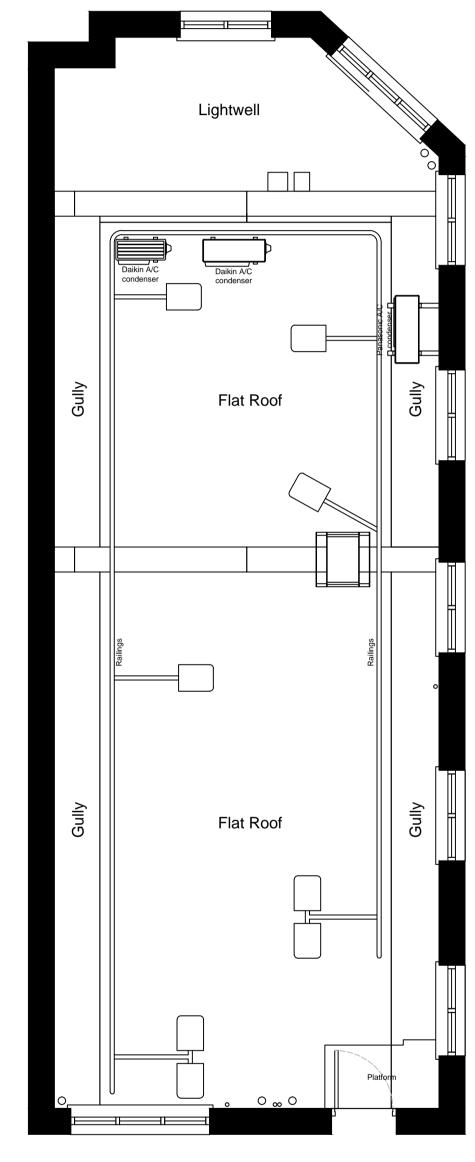

Existing Roof General Arrangement Plan

| Convright & | Contractor's | No |
|-------------|--------------|----|

This drawing and any design therein is the copyright of Streamlined Developments and must not be reproduced without written consent. All dimensions are in millimetres (unless otherwise stated) and are to be verified on site by the relevant contractor prior to commencement of works.

Streamlined Developments
4 Dorset Street
Nottingham
NG8 1PU
Tel: 07961 261456
Email: tony.lyon@streamlined-developments.co.uk

21/06/2022

Store Details: 0072, Pret 163 Piccadilly London W1J 9ED

Drawing Title: Roof

Existing General Arrangement Plan

Drawing Number: 0072-SD-001

1:50 @ A1