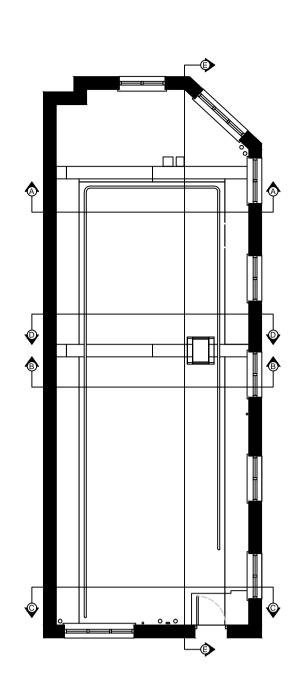

Existing Elevation C-C

| This drawing and any design therein is the copyright of Streamlined<br>Developments and must not be reproduced without written consent.<br>All dimensions are in millimetres (unless otherwise stated) and are to<br>be verified on site by the relevant contractor prior to commencement<br>of works.<br>Any discrepancies not brought to our immediate attention will be<br>deemed to be the responsibility of the contractor / fabricator involved. |                                                 |    |                     |                     |  |
|--------------------------------------------------------------------------------------------------------------------------------------------------------------------------------------------------------------------------------------------------------------------------------------------------------------------------------------------------------------------------------------------------------------------------------------------------------|-------------------------------------------------|----|---------------------|---------------------|--|
| Revisions                                                                                                                                                                                                                                                                                                                                                                                                                                              |                                                 |    |                     |                     |  |
| Rev                                                                                                                                                                                                                                                                                                                                                                                                                                                    | Rev Date Description                            |    |                     |                     |  |
|                                                                                                                                                                                                                                                                                                                                                                                                                                                        |                                                 |    |                     |                     |  |
|                                                                                                                                                                                                                                                                                                                                                                                                                                                        |                                                 |    |                     |                     |  |
|                                                                                                                                                                                                                                                                                                                                                                                                                                                        |                                                 |    |                     |                     |  |
| 4 Dor<br>Nottin<br>NG8<br>Tel: 0                                                                                                                                                                                                                                                                                                                                                                                                                       | 7961 26145                                      |    | lopments.co         | .uk                 |  |
| Drawn:<br>TL                                                                                                                                                                                                                                                                                                                                                                                                                                           |                                                 |    | Date:<br>21/06/2022 |                     |  |
| 007<br>163<br>Lon                                                                                                                                                                                                                                                                                                                                                                                                                                      | Details:<br>2, Pret<br>Piccadil<br>don<br>J 9ED | ly |                     |                     |  |
| Drawing Title:<br>Roof<br>South West Elevation                                                                                                                                                                                                                                                                                                                                                                                                         |                                                 |    |                     |                     |  |
|                                                                                                                                                                                                                                                                                                                                                                                                                                                        | Drawing Number:<br>0072-SD-402                  |    |                     | Scale:<br>1:50 @ A1 |  |
| STREAMLINED<br>DEVELOPMENTS                                                                                                                                                                                                                                                                                                                                                                                                                            |                                                 |    |                     |                     |  |