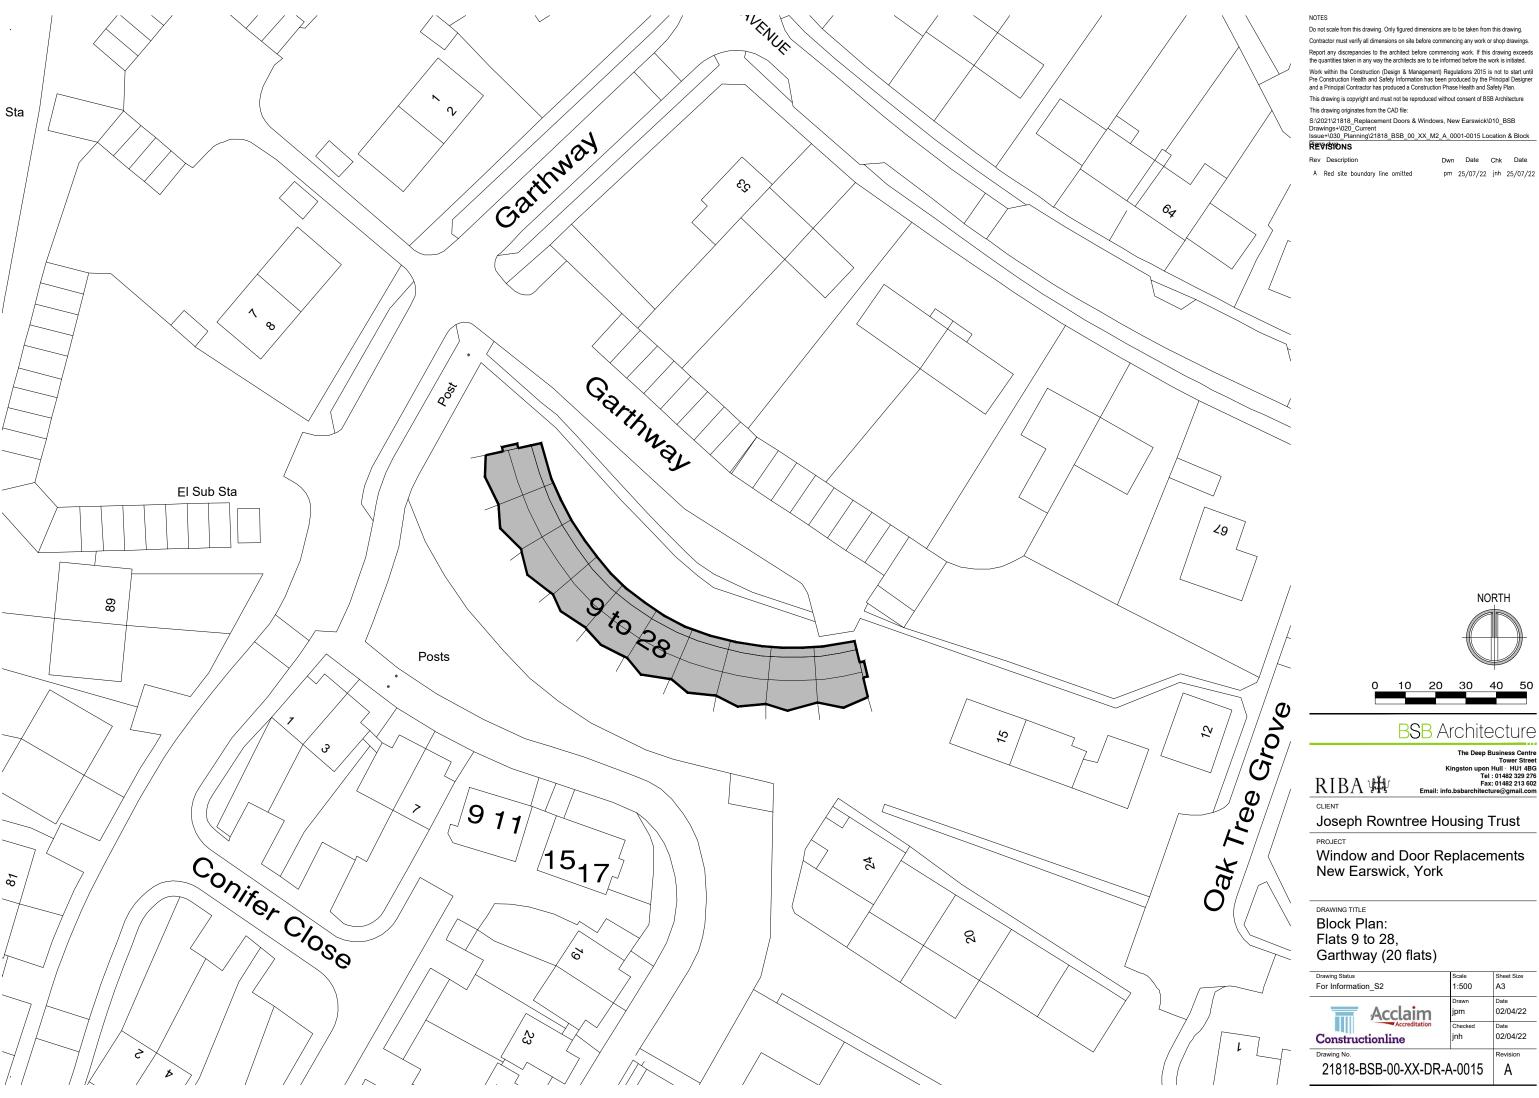

## **BSB** Architecture

The Deep Business Centre
Tower Street
Kingston upon Hull · HU1 4BG
Tel : 01482 329 276
Fax: 01482 13 602
Email: info.bsbarchitecture@gmail.com

Joseph Rowntree Housing Trust

Window and Door Replacements

| Drawing Status            | Scale   | Sheet Size |
|---------------------------|---------|------------|
| For Information_S2        | 1:500   | A3         |
|                           | Drawn   | Date       |
| - Acclaim                 | jpm     | 02/04/22   |
| Accreditation             | Checked | Date       |
| Constructionline          | jnh     | 02/04/22   |
| Drawing No.               |         | Revision   |
| 21818_RSR_00_XX_DR_4_0015 |         | Λ          |