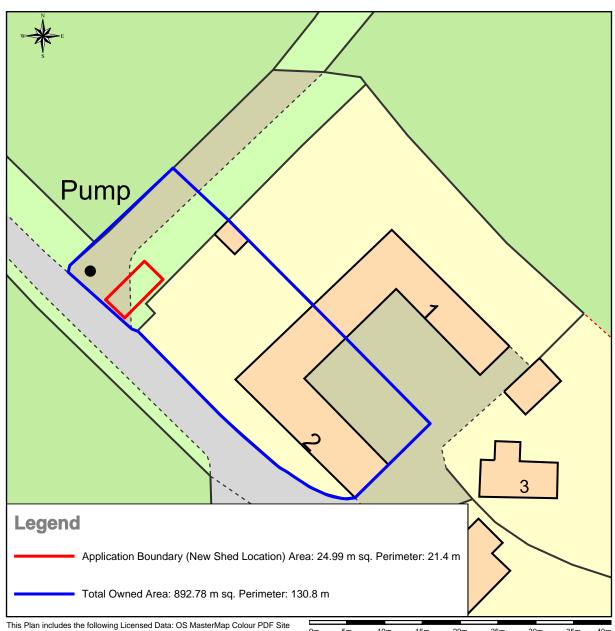

## Site Plan/Block Plan at 2 Hardhill Steading, Hatton, Peterhead, AB420RW

This Plan includes the following Licensed Data: OS MasterMap Colour PDF Sit Plan/Block Plan by the Ordnance Survey National Geographic Database and incorporating surveyed revision available at the date of production. Reproduction in whole or in part is prohibited without the prior permission of Ordnance Survey. The representation of a road, track or path is no evidence of a right of way. The representation of features, as lines is no evidence of a property boundary. © Crown copyright and database rights, 2022. Ordnance Survey 0100031673

Scale: 1:500, paper size: A4

Location of the new shed within domestic curtilage of 2, Harhdill Steading

please also refer to the approved application "APP/2021/1586 | Change of Use from Agricultural Land to Domestic Garden Ground (Use Class 9)(Retrospective) | 2 Hardhill Steading Hatton Aberdeenshire AB42 0RW", which shows domestic curtilage approved in 2021 (not yet appearing on this plan) within the area of which the new shed is planned to be located