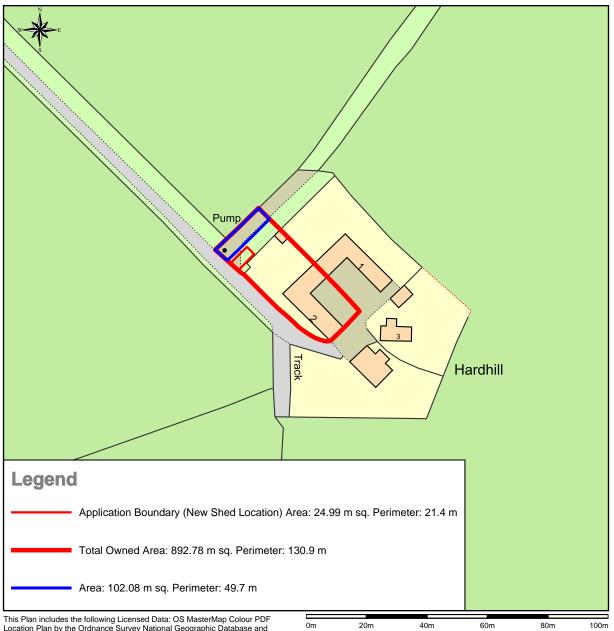

Location Plan of Plan at 2 Hardhill Steading, Hatton, Peterhead, AB420RW

This Plan includes the following Licensed Data: OS MasterMap Colour PDF Location Plan by the Ordnance Survey National Geographic Database and incorporating surveyed revision available at the date of production. Reproduction in whole or in part is prohibited without the prior permission of Ordnance Survey. The representation of a road, track or path is no evidence of a right of way. The representation of features, as lines is no evidence of a property boundary. © Crown copyright and database rights, 2022. Ordnance Survey 0100031673

Scale: 1:1250, paper size: A4

Location of the new shed within domestic curtilage of 2, Harhdill Steading, Hatton, Peterhead, AB420RW

please also refer to the approved application "APP/2021/1586 | Change of Use from Agricultural Land to Domestic Garden Ground (Use Class 9) Retrospective) | 2 Hardhill Steading Hatton Aberdeenshire AB42 0RW", which shows domestic curtilage approved in 2021 (not yet appearing on this plan) within the area of which the new shed is planned to be located.

Prepared by: Maxim Krzhizhanovskiy, 27-07-2022