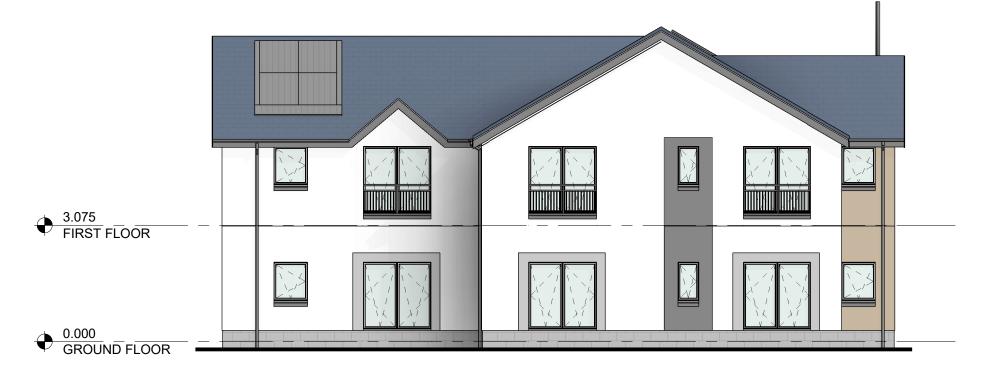

Proposed External Finishes Materials
• Smooth Grey Concrete Roof Tiles

- White dry dash render with grey smooth render band to feature windows
   Steel Grey Reconstituted Stone basecourse
   Grey PVCu rainwater goods and fascias

- Grey Timber windows
- Grey powdercoated steel balustrades

## **REAR ELEVATION**

RIGHT ELEVATION

5m 10m SCALE:1-100

| DATE     | REVISION              | REV | DR | СН |
|----------|-----------------------|-----|----|----|
| 12/08/22 | Reivions for Planning | P01 | NE | NE |
|          |                       |     |    |    |
|          |                       |     |    |    |
|          |                       |     |    |    |
|          |                       |     |    |    |
|          |                       |     |    |    |
|          |                       |     |    |    |
|          |                       |     |    |    |
|          |                       |     |    |    |
|          |                       |     |    |    |
|          |                       |     |    |    |
|          |                       |     |    |    |
|          |                       |     |    |    |
|          |                       |     |    |    |
|          |                       |     |    |    |
|          |                       |     |    |    |
|          |                       |     |    |    |
|          |                       |     |    |    |
|          |                       |     |    |    |
|          |                       |     |    |    |
|          |                       |     |    |    |
|          |                       |     |    |    |
|          | 1                     |     |    |    |
|          | ·                     |     |    |    |