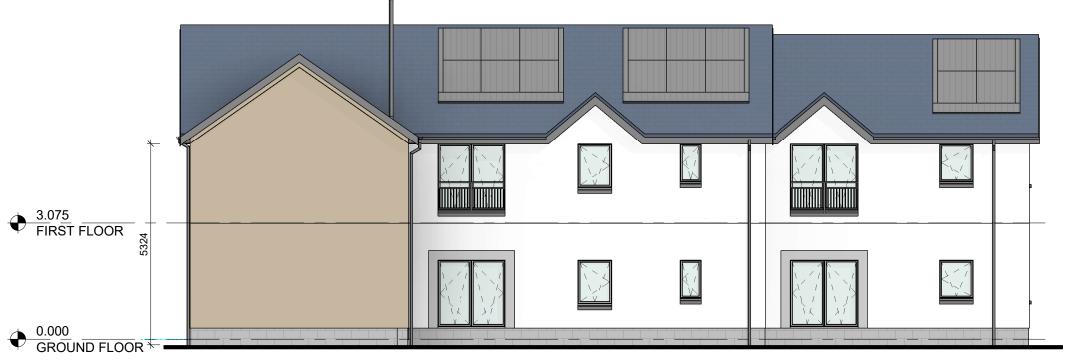

Proposed External Finishes Materials
• Smooth Grey Concrete Roof Tiles

- White dry dash render with grey smooth render band to feature windows
   Steel Grey Reconstituted Stone basecourse
   Grey PVCu rainwater goods and fascias

- Grey Timber windows
- Grey powdercoated steel balustrades

## **REAR ELEVATION**

RIGHT ELEVATION

5m 10m SCALE:1-100

| DATE     | REVISION              | REV | DR | СН |
|----------|-----------------------|-----|----|----|
| 12/08/22 | Reivions for Planning | P01 | NE | NE |
|          |                       |     |    |    |
|          |                       |     |    |    |
|          |                       |     |    |    |
|          |                       |     |    |    |
|          |                       |     |    |    |
|          |                       |     |    |    |
|          |                       |     |    |    |
|          |                       |     |    |    |
|          |                       |     |    |    |
|          |                       |     |    |    |
|          |                       |     |    |    |
|          |                       |     |    |    |
|          |                       |     |    |    |
|          |                       |     |    |    |
|          |                       |     |    |    |
|          |                       |     |    |    |
|          |                       |     |    |    |
|          |                       |     |    |    |
|          |                       |     |    |    |
|          |                       |     |    |    |
|          |                       |     |    |    |
|          | 1                     |     |    |    |
|          | ·                     |     |    |    |