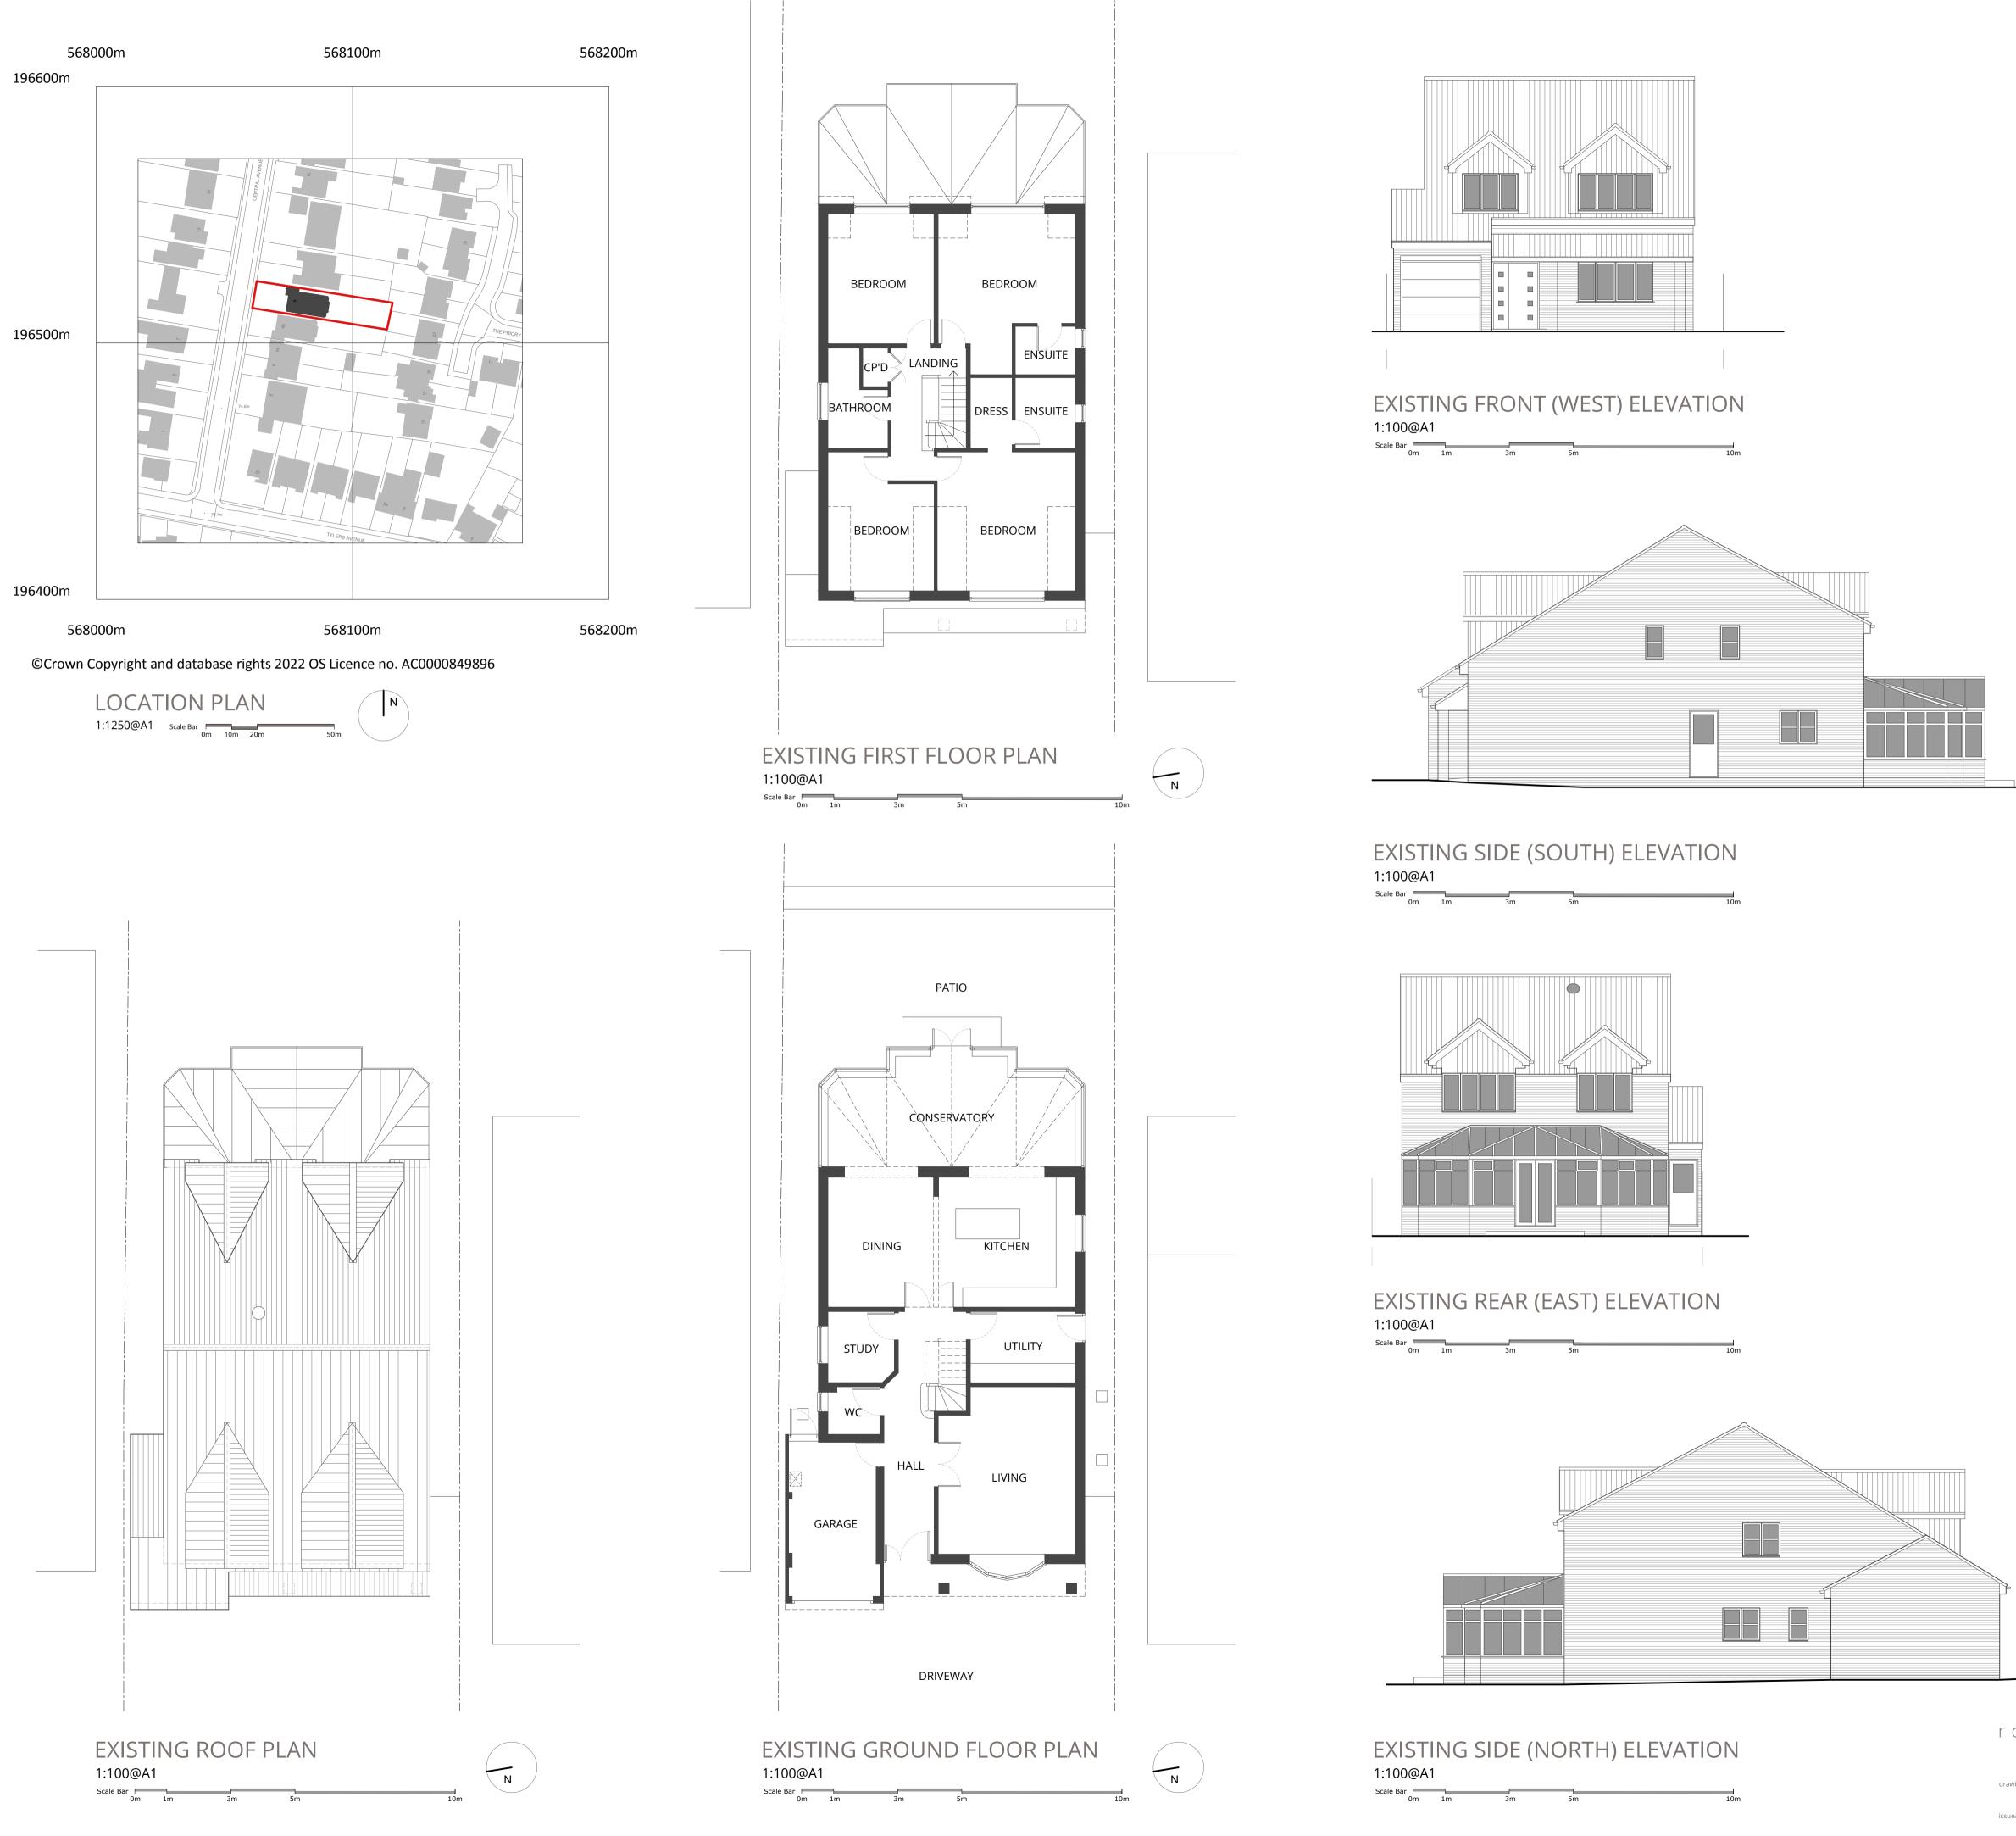

| rob           | jarratt   | architect<br>01702 597277<br>studio@robjarrattarchitect.com<br>www.robjarrattarchitect.com |            | client:<br>Mr & Mrs Porter                                       |           |                                 |                           |
|---------------|-----------|--------------------------------------------------------------------------------------------|------------|------------------------------------------------------------------|-----------|---------------------------------|---------------------------|
|               |           |                                                                                            |            | <sup>project:</sup> 6 Central Avenue, Billericay, Essex CM12 0QZ |           |                                 |                           |
| drawing No.:  | 0179-01 - |                                                                                            |            | drawing:<br>EXISTING DRAWINGS                                    |           |                                 |                           |
| issue/status: |           | EXISTIN                                                                                    | G DRAWINGS | scale:                                                           | varies@A1 | drawn by<br>/checked: <b>RJ</b> | issue date:<br>05.07.2022 |