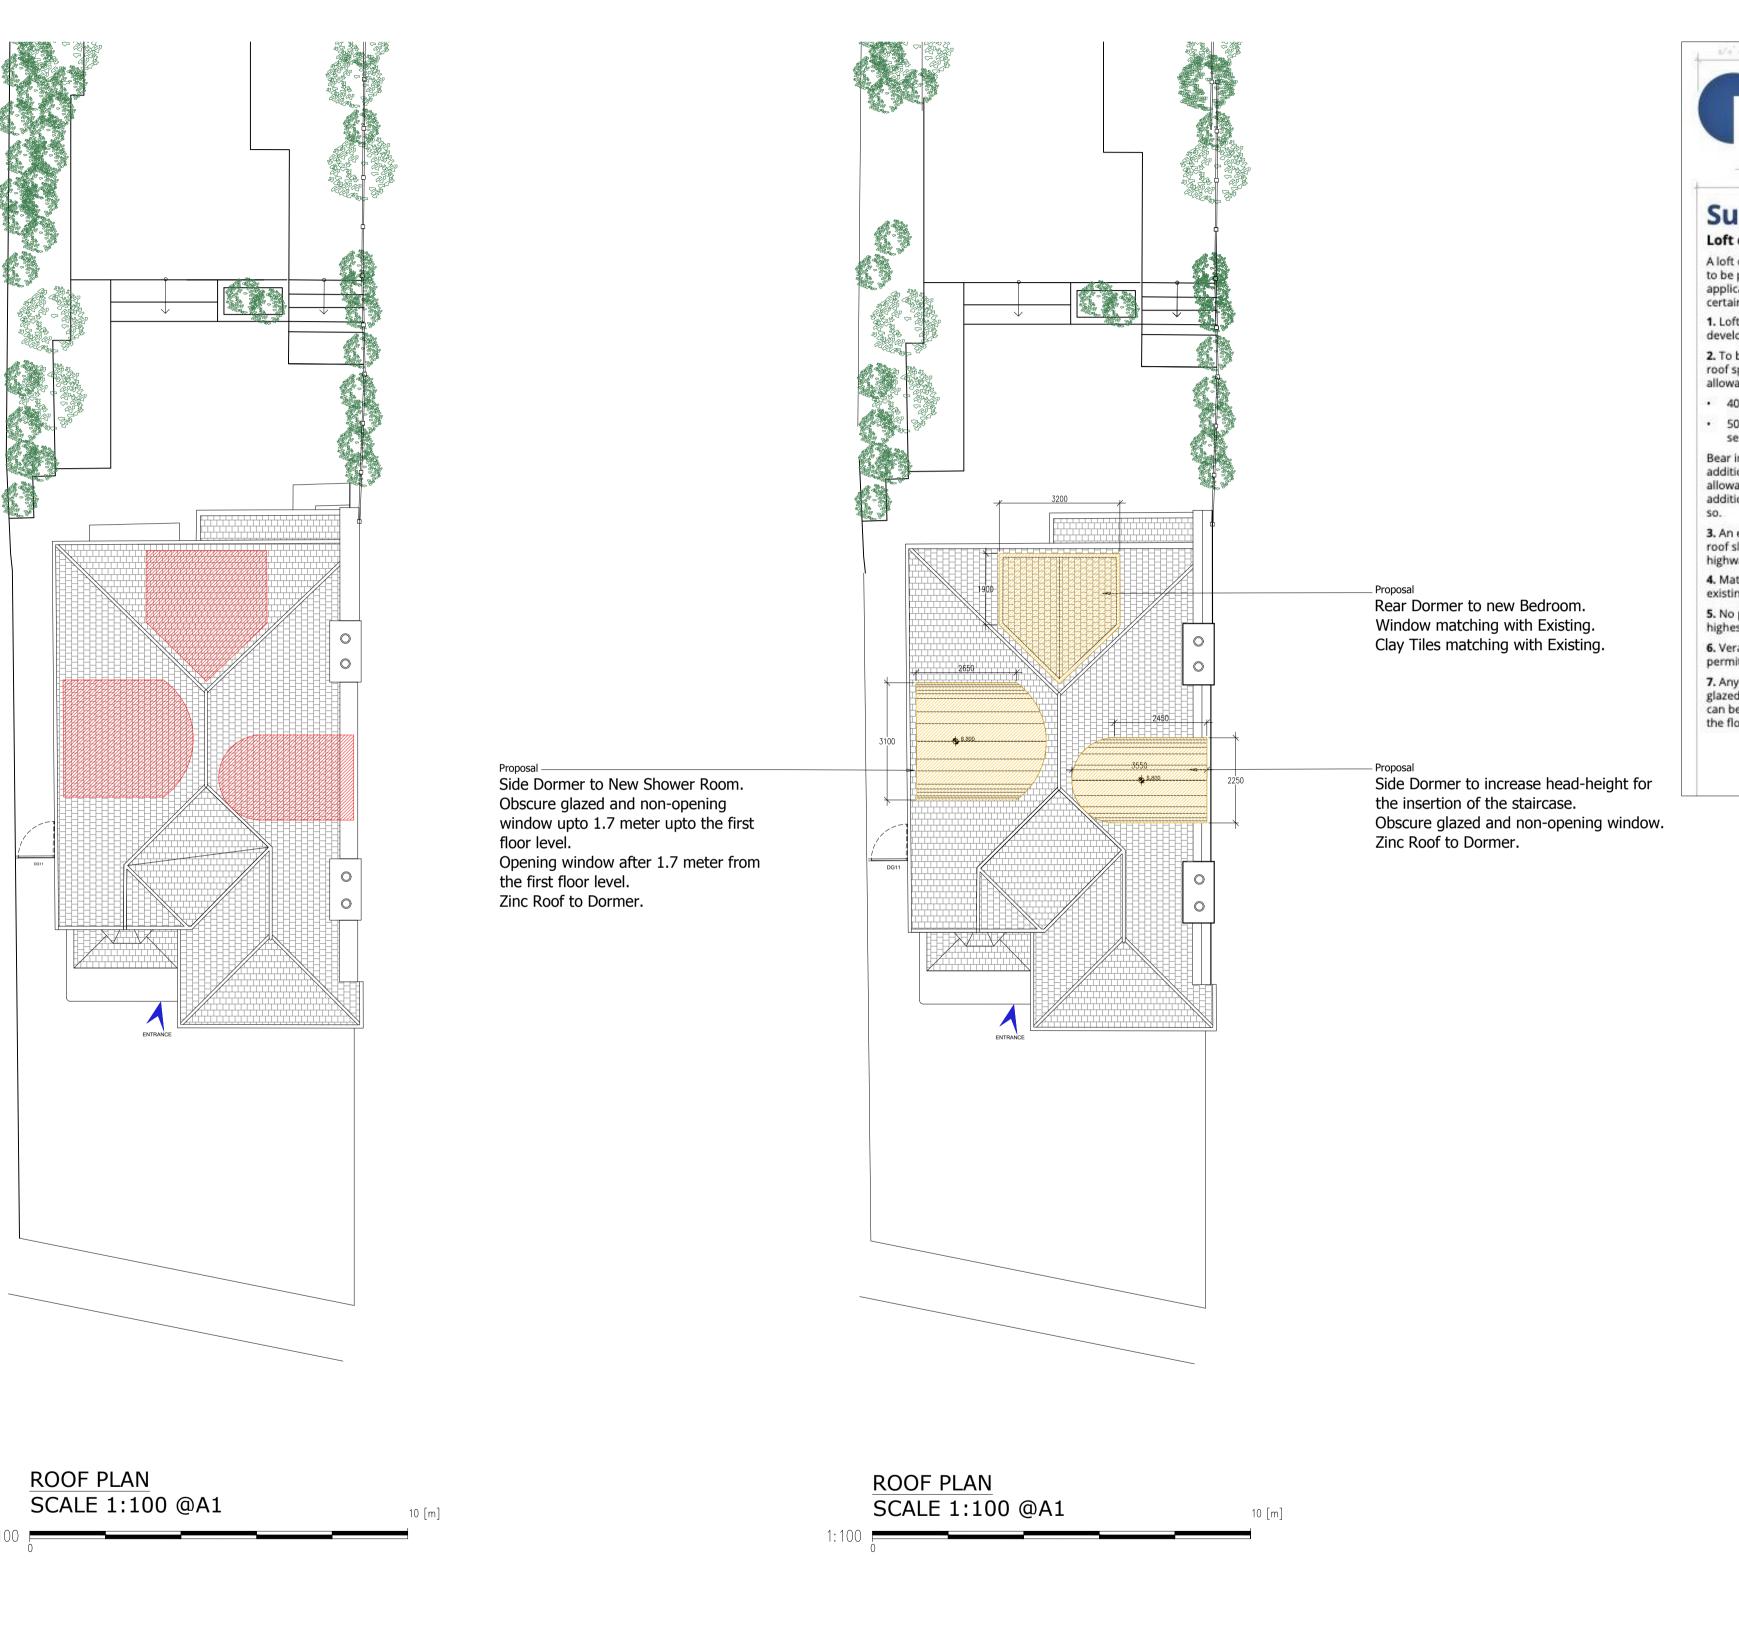

NOTES:

|      | LEGEND                 |
|------|------------------------|
|      | FLOOR FINISHES         |
| FL-T | FLOOR TILES            |
| FL-W | FLOOR WOOD             |
| FL-C | FLOOR CARPET           |
|      |                        |
|      | WALL FINISHES          |
| W-P  | PLASTERBOARD PAINTED   |
| W-B  | LONDON BRICK           |
| W-C  | CONCRETE WINDOW CILL   |
| W-R  | RENDERED WALL          |
|      |                        |
|      | CEILING FINISHES       |
| C-P  | PLASTERBOARD PAINTED   |
|      |                        |
|      | OTHERS                 |
| R-T  | ROOF TILES             |
| AL   | ALUMINUM POWDER COATED |